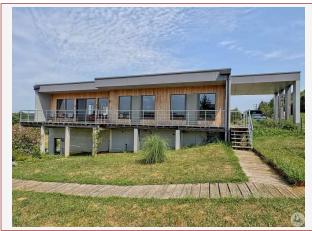

-A main room with a cellar and a storage room.

-A workshop.

-A boiler room with a heat pump and thermodynamic tank.

-A garage with an electric door.

Outside, a carport in front of the house entrance, followed by a wooden deck surrounding the house, provides access to an ornamental garden with a well and a 10,000L water tank.