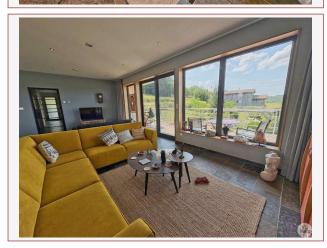

The house comprises:

An entrance hall with a corridor leading to

-A main room with an open kitchen and central island, a dining room, and a double living room.

-Three bedrooms, each with a French window.