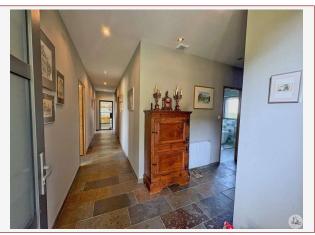

The house comprises:

An entrance hall with a corridor leading to

-A main room with an open kitchen and central island, a dining room, and a double living room.

-Three bedrooms, each with a French window.