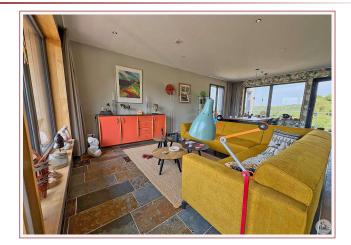

The house comprises:

An entrance hall with a corridor leading to

-A main room with an open kitchen and central island, a dining room, and a double living room.

-Three bedrooms, each with a French window.