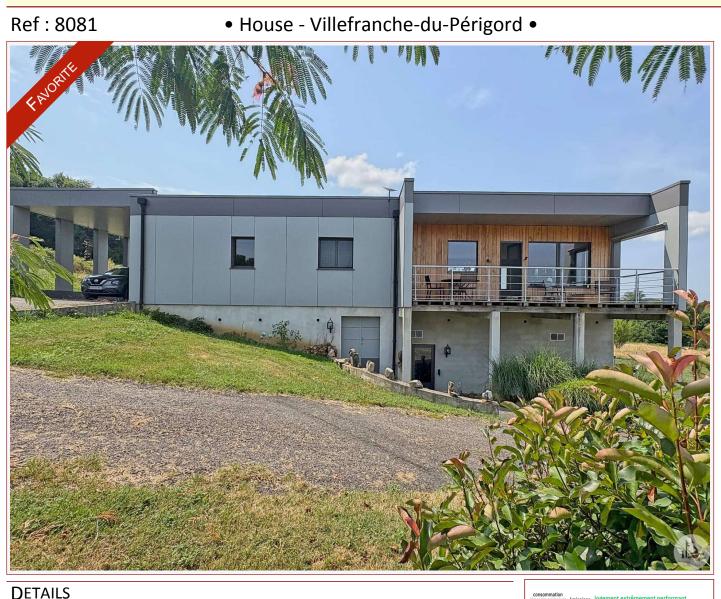

Swimming pool: No Ground floor living: Yes Work needed: No work Fireplace: No Built: 2019

Located in the Villefranche-du-Périgord area, this bright, single-story house features three bedrooms, a garage, and high-end outbuildings. Incredible views. A real favorite...

## • Description ref n°8081 •

Architect-designed single-story house built in 2019 with a surface area of 135 m<sup>2</sup> (1,400 sq ft) plus a basement, built on a 4,287 m<sup>2</sup> (4,287 sq ft) plot.

-A main room with a cellar and a storage room.

-A workshop.

-A boiler room with a heat pump and thermodynamic tank.

-A garage with an electric door.

Outside, a carport in front of the house entrance, followed by a wooden deck surrounding the house, provides access to an ornamental garden with a well and a 10,000L water tank.