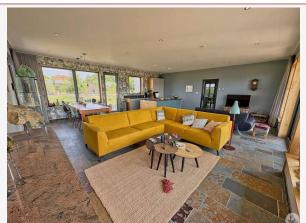

The house comprises:

An entrance hall with a corridor leading to

-A main room with an open kitchen and central island, a dining room, and a double living room.

-Three bedrooms, each with a French window.