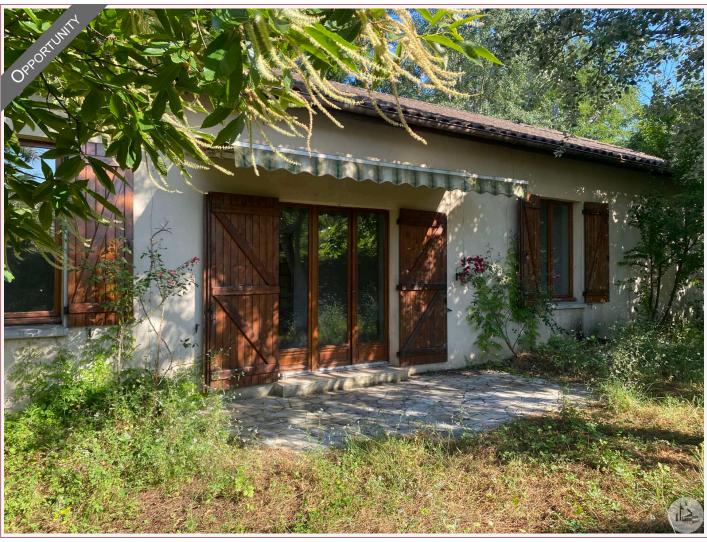

Work needed: Finitions / Décoration

Fireplace: Yes closed hearth

**Built:** Not specified

Traditionally built, single-story house with a surface area of 130 m<sup>2</sup>. High ceilings of 2.80 m.

3 bedrooms, 43 m<sup>2</sup> living/dining room. 47 m<sup>2</sup> garage.

## • Description ref n°8077 •

This 130 m² detached residential property, located in a quiet neighborhood of the bastide, boasts a pleasant wooded plot that keeps the property cool on hot summer days. There's also a well on the property.

The house is bright thanks to its large windows and 2.80 m ceiling height.

The heating system consists of a wood-burning stove and electric convectors.

- Double glazing.
- New water heater.
- Roof in very good condition (mechanical channel tile).