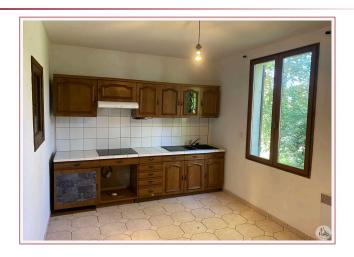

The house is bright thanks to its large windows and 2.80 m ceiling height.

The heating system consists of a wood-burning stove and electric convectors.

- Double glazing.
- New water heater.
- Roof in very good condition (mechanical channel tile).

The attached garage-workshop enhances this property.

The house is composed as follows.

- Kitchen (12.5 m<sup>2</sup>)
- Utility room (5.9 m<sup>2</sup>)
- Living/dining room (43.8 m<sup>2</sup>)
- Bedroom 1 (14 m<sup>2</sup>)
- Bedroom 2 (14.6 m<sup>2</sup>)
- Bedroom 3 (11.9 m<sup>2</sup>)
- Hallway (18 m<sup>2</sup>)
- Bathroom (7.4 m<sup>2</sup>)
- Toilet (1.4 m<sup>2</sup>)
- Garage entrance (1.4 m<sup>2</sup>)