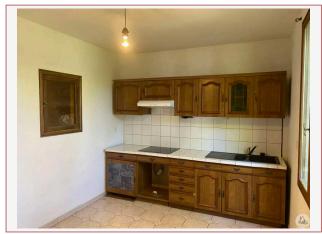

The house is bright thanks to its large windows and 2.80 m ceiling height.

The heating system consists of a wood-burning stove and electric convectors.

- Double glazing.
- New water heater.
- Roof in very good condition (mechanical channel tile).

The attached garage-workshop enhances this property.

The house is composed as follows.

- Kitchen (12.5 m<sup>2</sup>)
- Utility room (5.9 m<sup>2</sup>)
- Living/dining room (43.8 m<sup>2</sup>)
- Bedroom 1 (14 m<sup>2</sup>)
- Bedroom 2 (14.6 m<sup>2</sup>)
- Bedroom 3 (11.9 m<sup>2</sup>)
- Hallway (18 m<sup>2</sup>)
- Bathroom (7.4 m<sup>2</sup>)
- Toilet (1.4 m<sup>2</sup>)
- Garage entrance (1.4 m<sup>2</sup>)