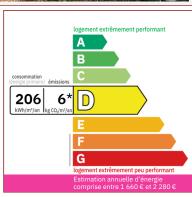

## **DETAILS**

Land surface: 1054 m<sup>2</sup>

Number of bedrooms: 3

Number of levels: 0

Type of heating: Wood + Electric

Drainage/sewage: Unknown

Swimming pool: No

Ground floor living: Yes