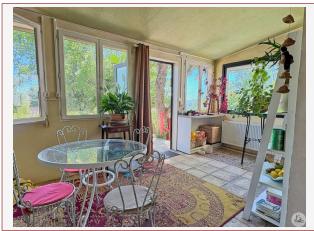

## • Description ref n°8065 •

Renovated village house of approximately 250 m<sup>2</sup> divided into two dwellings on a 2,857 m<sup>2</sup> plot.

The first dwelling comprises:

On the ground floor, a veranda-style entrance and a fitted kitchen.