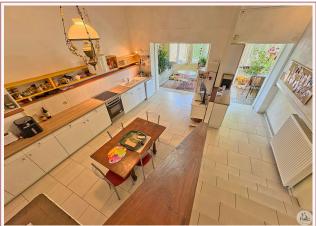

## • Description ref n°8065 •

Renovated village house of approximately 250 m<sup>2</sup> divided into two dwellings on a 2,857 m<sup>2</sup> plot.

The first dwelling comprises:

On the ground floor, a veranda-style entrance and a fitted kitchen.