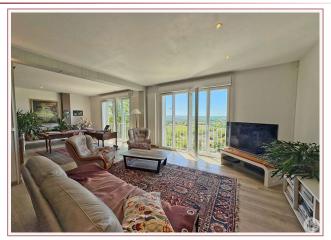

On the first floor, a landing leads to a main living/dining room with a closed fireplace, two bedrooms, a bathroom with a bathtub and shower, a dressing room, and a separate toilet.

The second dwelling comprises: