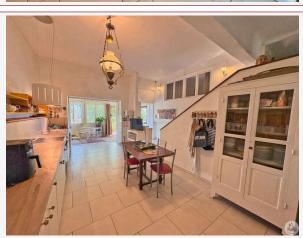

## • Description ref n°8065 •

Renovated village house of approximately 250 m<sup>2</sup> divided into two dwellings on a 2,857 m<sup>2</sup> plot.

The first dwelling comprises:

On the ground floor, a veranda-style entrance and a fitted kitchen.

A separate entrance leading to the main living room with a kitchenette/dining room, a living room, a bedroom, a shower room, a toilet, a laundry room, and a boiler room.

Outside, several partly sheltered terraces provide access to a courtyard and then a landscaped, partly fenced garden with an outbuilding.