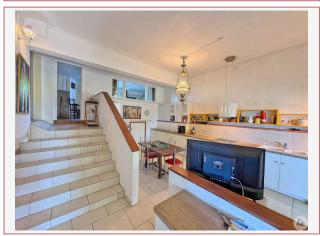

## • Description ref n°8065 •

Renovated village house of approximately 250 m<sup>2</sup> divided into two dwellings on a 2,857 m<sup>2</sup> plot.

The first dwelling comprises:

On the ground floor, a veranda-style entrance and a fitted kitchen.

On the first floor, a landing leads to a main living/dining room with a closed fireplace, two bedrooms, a bathroom with a bathtub and shower, a dressing room, and a separate toilet.

The second dwelling comprises: