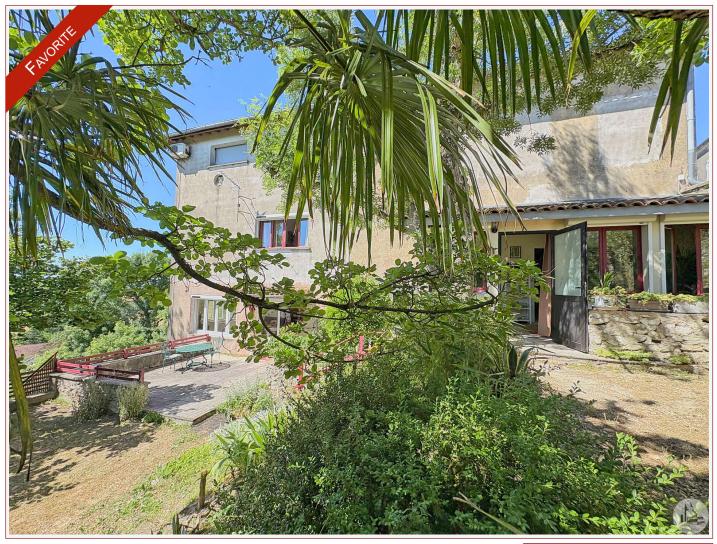

In the heart of Monflanquin, within walking distance of all shops, this renovated house of approximately 250 m<sup>2</sup> (2,700 sq ft) is divided into two separate units and sits on a plot of almost 3,000 m<sup>2</sup> (3,100 sq ft). A

## • Description ref n°8065 •

Renovated village house of approximately 250 m<sup>2</sup> divided into two dwellings on a 2,857 m<sup>2</sup> plot.

The first dwelling comprises:

On the ground floor, a veranda-style entrance and a fitted kitchen.

A separate entrance leading to the main living room with a kitchenette/dining room, a living room, a bedroom, a shower room, a toilet, a laundry room, and a boiler room.

Outside, several partly sheltered terraces provide access to a courtyard and then a landscaped, partly fenced garden with an outbuilding.