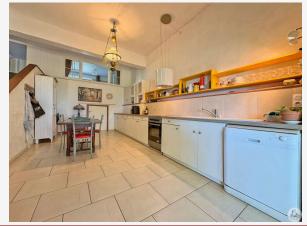

## • Description ref n°8065 •

Renovated village house of approximately 250 m<sup>2</sup> divided into two dwellings on a 2,857 m<sup>2</sup> plot.

The first dwelling comprises:

On the ground floor, a veranda-style entrance and a fitted kitchen.