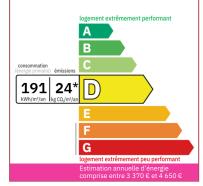

The windows are double-glazed with electric shutters. Gas heating system

Mains drainage.