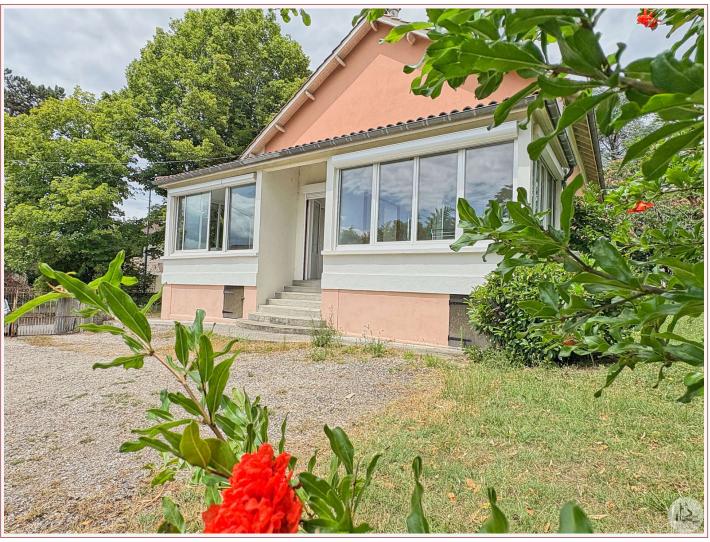

Work needed: Finitions / Décoration

Fireplace: No

**Built: 1960** 

A stone's throw from Monflanquin, renovated single-story house of 123 m2 with two bedrooms and two bathrooms, convertible attic and stone barn on land of almost 3700 m2.

## • Description ref n°8062 •

Renovated village house with approximately 123 m<sup>2</sup> of living space and outbuildings on a 3,617 m<sup>2</sup> plot.

The single-story house comprises:

A veranda-style entrance hall, a main room with a kitchen open to the living/dining room, two bedrooms, and two bathrooms with a toilet.

Outside, a partially sheltered terrace provides access to a courtyard and then to a landscaped and wooded garden.

The recently installed double-glazed windows and doors feature electric shutters.

The heating system is equipped with a recent reversible heat pump. Mechanical ventilation (VMC)