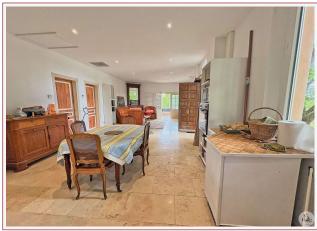

## • Description ref n°8062 •

Renovated village house with approximately 123 m<sup>2</sup> of living space and outbuildings on a 3,617 m<sup>2</sup> plot.

The single-story house comprises:

A veranda-style entrance hall, a main room with a kitchen open to the living/dining room, two bedrooms, and two bathrooms with a toilet.