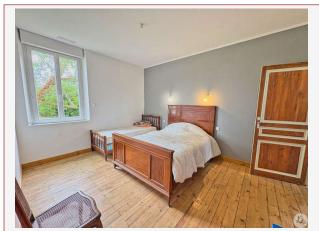

## • Description ref n°8062 •

Renovated village house with approximately 123 m<sup>2</sup> of living space and outbuildings on a 3,617 m<sup>2</sup> plot.

The single-story house comprises:

A veranda-style entrance hall, a main room with a kitchen open to the living/dining room, two bedrooms, and two bathrooms with a toilet.