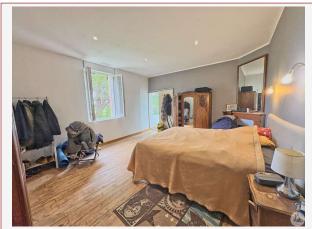

## • Description ref n°8062 •

Renovated village house with approximately 123 m<sup>2</sup> of living space and outbuildings on a 3,617 m<sup>2</sup> plot.

The single-story house comprises:

A veranda-style entrance hall, a main room with a kitchen open to the living/dining room, two bedrooms, and two bathrooms with a toilet.