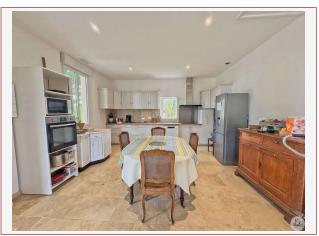

## • Description ref n°8062 •

Renovated village house with approximately 123 m<sup>2</sup> of living space and outbuildings on a 3,617 m<sup>2</sup> plot.

The single-story house comprises:

A veranda-style entrance hall, a main room with a kitchen open to the living/dining room, two bedrooms, and two bathrooms with a toilet.