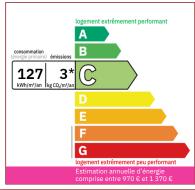

## **DETAILS**

Land surface: 3000 m<sup>2</sup>

Number of bedrooms: 2

Number of levels: 0

Type of heating: Electric

**Drainage/sewage:** Everything in the sewer

Swimming pool: No

Ground floor living: Yes