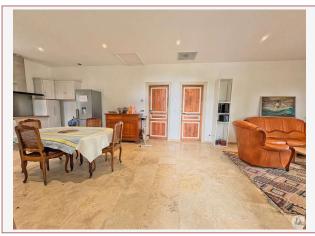

## • Description ref n°8062 •

Renovated village house with approximately 123 m<sup>2</sup> of living space and outbuildings on a 3,617 m<sup>2</sup> plot.

The single-story house comprises:

A veranda-style entrance hall, a main room with a kitchen open to the living/dining room, two bedrooms, and two bathrooms with a toilet.