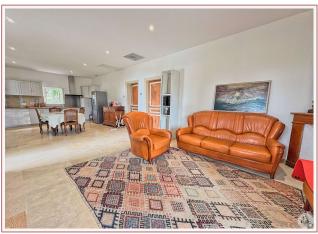

## • Description ref n°8062 •

Renovated village house with approximately 123 m<sup>2</sup> of living space and outbuildings on a 3,617 m<sup>2</sup> plot.

The single-story house comprises:

A veranda-style entrance hall, a main room with a kitchen open to the living/dining room, two bedrooms, and two bathrooms with a toilet.