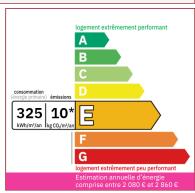

Outside, a veranda accessible from the outside is built over a crawl space and allows you to enjoy the flowered and wooded garden, which includes a tool shed, a barbecue, and a pretty stone borie.

Double-glazed wood windows
Mains drainage
Electric heating
Property tax: €1,218