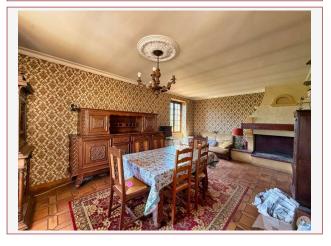

## • Description ref n°8058 •

A stone staircase leads to a covered terrace providing access to the 6.18m² entrance. To the left is a 12.39m² kitchen, followed by a bright 26.15m² living/dining room with a beautiful ceiling rose in the center and an open fireplace.