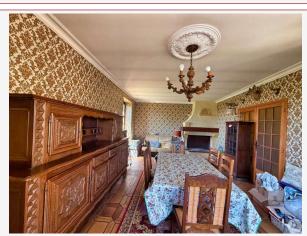

## • Description ref n°8058 •

A stone staircase leads to a covered terrace providing access to the 6.18m² entrance. To the left is a 12.39m² kitchen, followed by a bright 26.15m² living/dining room with a beautiful ceiling rose in the center and an open fireplace.