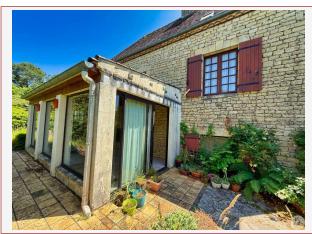

Outside, a veranda accessible from the outside is built over a crawl space and allows you to enjoy the flowered and wooded garden, which includes a tool shed, a barbecue, and a pretty stone borie.

Double-glazed wood windows
Mains drainage
Electric heating
Property tax: €1,218