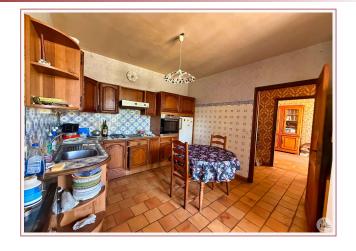

## • Description ref n°8058 •

A stone staircase leads to a covered terrace providing access to the 6.18m² entrance. To the left is a 12.39m² kitchen, followed by a bright 26.15m² living/dining room with a beautiful ceiling rose in the center and an open fireplace.