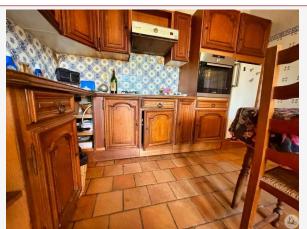

## • Description ref n°8058 •

A stone staircase leads to a covered terrace providing access to the 6.18m² entrance. To the left is a 12.39m² kitchen, followed by a bright 26.15m² living/dining room with a beautiful ceiling rose in the center and an open fireplace.