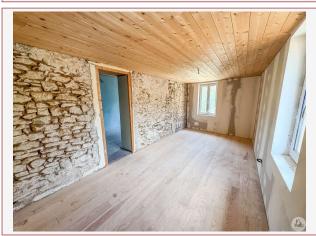

## • Description ref n°8016 •

Stone village house to renovate, approximately 180  $m^2$  (1,900 sq ft) with an outbuilding on 266  $m^2$  (2,800 sq ft) of land.

The multi-level house consists of an entrance hall formerly used as a kitchen, a dining room, a living room with a period fireplace, a bathroom, three bedrooms, and an insulated attic.