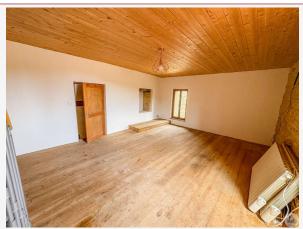

## • Description ref n°8016 •

Stone village house to renovate, approximately 180  $m^2$  (1,900 sq ft) with an outbuilding on 266  $m^2$  (2,800 sq ft) of land.

The multi-level house consists of an entrance hall formerly used as a kitchen, a dining room, a living room with a period fireplace, a bathroom, three bedrooms, and an insulated attic.