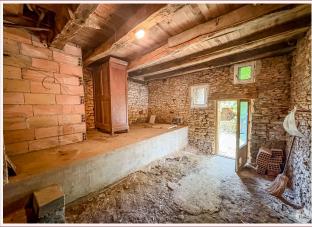

## • Description ref n°8016 •

Stone village house to renovate, approximately 180  $m^2$  (1,900 sq ft) with an outbuilding on 266  $m^2$  (2,800 sq ft) of land.

The multi-level house consists of an entrance hall formerly used as a kitchen, a dining room, a living room with a period fireplace, a bathroom, three bedrooms, and an insulated attic.

Outside, a small garden provides access to a lean-to.

The sanitation system is collective.

The heating system is electric.

The windows and doors are double-glazed and single-glazed.