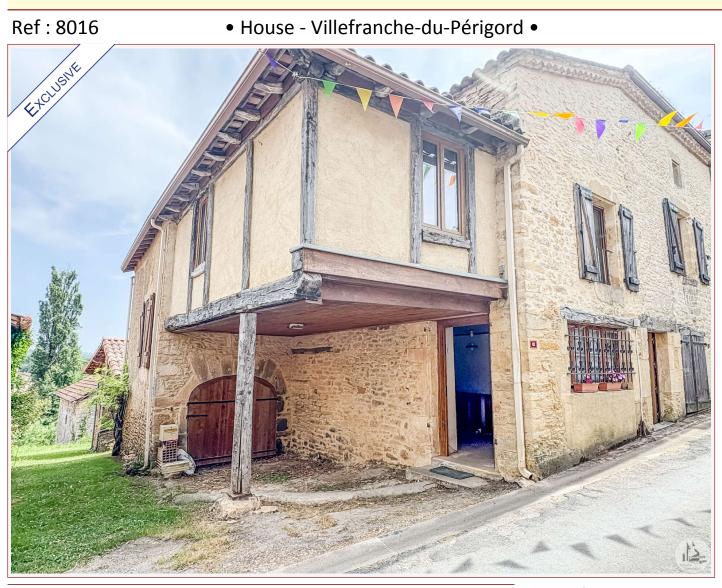

Monpazier/Villefranche du Périgord area, stone house to finish renovating, approximately 180 m2, three bedrooms, attic and garden with outbuilding.

## • Description ref n°8016 •

Stone village house to renovate, approximately 180  $m^2$  (1,900 sq ft) with an outbuilding on 266  $m^2$  (2,800 sq ft) of land.

The multi-level house consists of an entrance hall formerly used as a kitchen, a dining room, a living room with a period fireplace, a bathroom, three bedrooms, and an insulated attic.