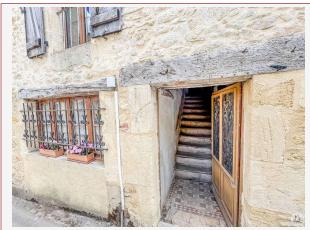

## • Description ref n°8016 •

Stone village house to renovate, approximately 180  $m^2$  (1,900 sq ft) with an outbuilding on 266  $m^2$  (2,800 sq ft) of land.

The multi-level house consists of an entrance hall formerly used as a kitchen, a dining room, a living room with a period fireplace, a bathroom, three bedrooms, and an insulated attic.