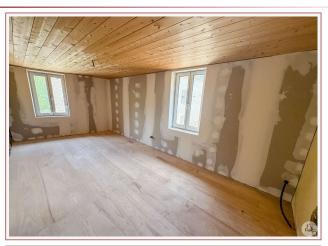

## • Description ref n°8016 •

Stone village house to renovate, approximately 180  $m^2$  (1,900 sq ft) with an outbuilding on 266  $m^2$  (2,800 sq ft) of land.

The multi-level house consists of an entrance hall formerly used as a kitchen, a dining room, a living room with a period fireplace, a bathroom, three bedrooms, and an insulated attic.