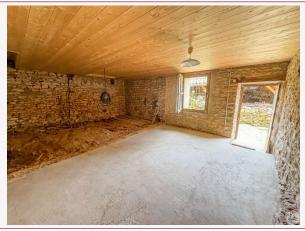

## • Description ref n°8016 •

Stone village house to renovate, approximately 180  $m^2$  (1,900 sq ft) with an outbuilding on 266  $m^2$  (2,800 sq ft) of land.

The multi-level house consists of an entrance hall formerly used as a kitchen, a dining room, a living room with a period fireplace, a bathroom, three bedrooms, and an insulated attic.