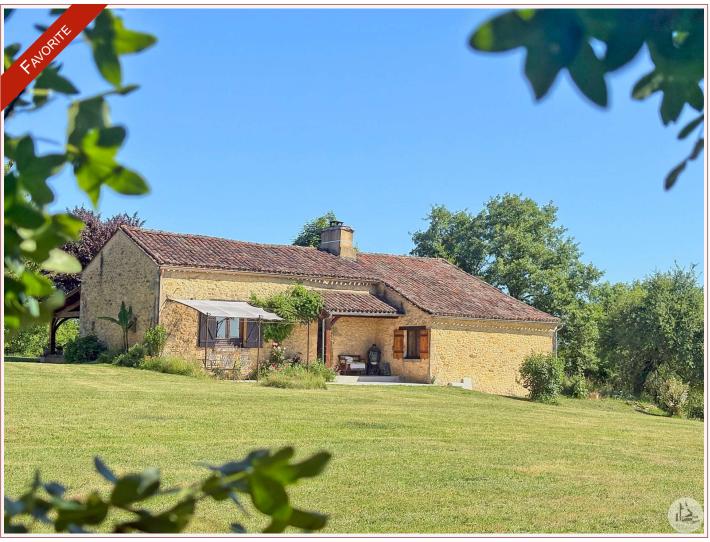

Work needed: Finitions / Décoration

Fireplace: Yes open hearth

**Built:** 1800

Beaumontois area in Périgord, at the end of a long road in a dominant position and without neighbors, charming stone property tastefully renovated with approximately 160 m2 of living space, barns, swimming pool... Guaranteed to

## • Description ref n°7981 •

Renovated stone property of approximately  $160 \text{ m}^2$  (1,700 sq ft) with a gîte and outbuildings on a plot of 92,409 m<sup>2</sup> (98,000 sq ft).

The main house, measuring approximately 115 m<sup>2</sup> (1,170 sq ft), is composed of:

A main room with a kitchen open to the dining room and living room with a wood-burning stove, a veranda, two bedrooms, a bathroom, and a separate toilet.

Upstairs, there is a fully convertible attic.

The secondary house comprises: -A gîte of approximately 50 m² (530 sq ft) with, on the ground floor, a main room with a kitchen open to the dining room and living room with a wood-burning stove, and a bathroom with a toilet. Upstairs, there is a bedroom.