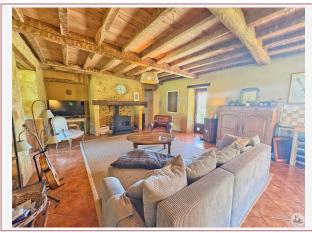

A main room with a kitchen open to the dining room and living room with a wood-burning stove, a veranda, two bedrooms, a bathroom, and a separate toilet.

Upstairs, there is a fully convertible attic.

The secondary house comprises: -A gîte of approximately 50 m² (530 sq ft) with, on the ground floor, a main room with a kitchen open to the dining room and living room with a wood-burning stove, and a bathroom with a toilet. Upstairs, there is a bedroom.