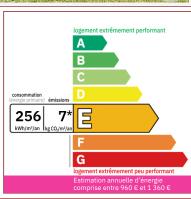

## Agence Immobilière Valadié

Professionnels de la transaction immobilière depuis 1960

Ref: 7981 • House - Beaumontois en Périgord •



## **DETAILS**

Land surface: 9.5 ha

Number of bedrooms: 3

Number of levels: 0

Type of heating: Electric

Drainage/sewage: Septic tank

Swimming pool: Yes

Ground floor living: Yes

Work needed: Finitions / Décoration

Fireplace: Yes open hearth

**Built:** 1800



Beaumontois area in Périgord, at the end of a long road in a dominant position and without neighbors, charming stone property tastefully renovated with approximately 160 m2 of living space, barns, swimming pool... Guaranteed to

160 m<sup>2</sup> living

95 000 m<sup>2</sup>

Pricaz Thibaut Agent commercial Tel: 06 15 61 55 37

https://www.valadie-immobilier.com thibaut@valadie-immobilier.com Price fees included

477 000 €

Agency fees: 6 % VAT included\*
Price without fees: 450 000 €

\*The agency fees are entirely at the cost of the purchaser

Non-binding document



## Agence Immobilière Valadié

Professionnels de la transaction immobilière depuis 1960

## • Description ref n°7981 •

Renovated stone property of approximately  $160 \text{ m}^2$  (1,700 sq ft) with a gîte and outbuildin