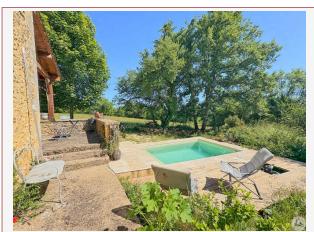

## **DETAILS**

Land surface: 9.5 ha

Number of bedrooms: 3

Number of levels: 0

Type of heating: Electric

Drainage/sewage: Septic tank

Swimming pool: Yes

Ground floor living: Yes

- -A barn.
- -A garage with a workshop.

Outside, several terraces, two of which have a covered area, lead to a landscaped garden with a small swimming pool, then meadows and forest.

Non-compliant individual drainage system. The frames are double-glazed and made of wood.