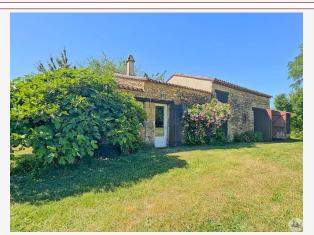

Work needed: Finitions / Décoration

Fireplace: Yes open hearth

**Built:** 1800

Beaumontois area in Périgord, at the end of a long road in a dominant position and without neighbors, charming stone property tastefully renovated with approximately 160 m2 of living space, barns, swimming pool... Guaranteed to

## • Description ref n°7981 •

Renovated stone property of approximately  $160 \text{ m}^2$  (1,700 sq ft) with a gîte and outbuildings on a plot of 92,409 m<sup>2</sup> (98,000 sq ft).

The main house, measuring approximately 115 m<sup>2</sup> (1,170 sq ft), is composed of: