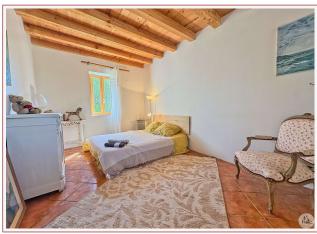

A main room with a kitchen open to the dining room and living room with a wood-burning stove, a veranda, two bedrooms, a bathroom, and a separate toilet.

Upstairs, there is a fully convertible attic.

The secondary house comprises: -A gîte of approximately 50 m² (530 sq ft) with, on the ground floor, a main room with a kitchen open to the dining room and living room with a wood-burning stove, and a bathroom with a toilet. Upstairs, there is a bedroom.