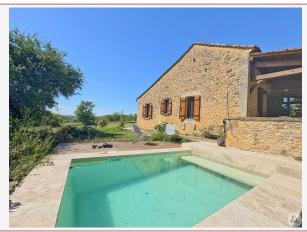

Work needed: Finitions / Décoration

Fireplace: Yes open hearth

**Built:** 1800

Beaumontois area in Périgord, at the end of a long road in a dominant position and without neighbors, charming stone property tastefully renovated with approximately 160 m2 of living space, barns, swimming pool... Guaranteed to

## • Description ref n°7981 •

Renovated stone property of approximately  $160 \text{ m}^2$  (1,700 sq ft) with a gîte and outbuildings on a plot of 92,409 m<sup>2</sup> (98,000 sq ft).

The main house, measuring approximately 115 m<sup>2</sup> (1,170 sq ft), is composed of:

- -A barn.
- -A garage with a workshop.

Outside, several terraces, two of which have a covered area, lead to a landscaped garden with a small swimming pool, then meadows and forest.

Non-compliant individual drainage system. The frames are double-glazed and made of wood.