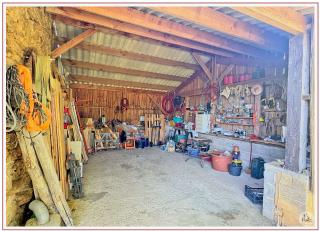

- -A barn.
- -A garage with a workshop.

Outside, several terraces, two of which have a covered area, lead to a landscaped garden with a small swimming pool, then meadows and forest.

Non-compliant individual drainage system. The frames are double-glazed and made of wood.