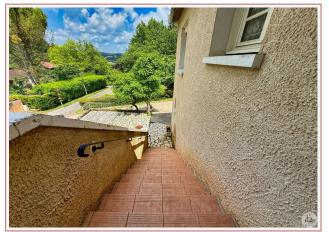

## • Description ref n°7978 •

Built on rock in a quiet neighborhood, this house is accessed by a staircase leading to a 5.42m² entrance hall leading to a 12.63m² kitchen with access to the basement via a staircase and a door opening onto a 23.40m² veranda overlooking the garden.