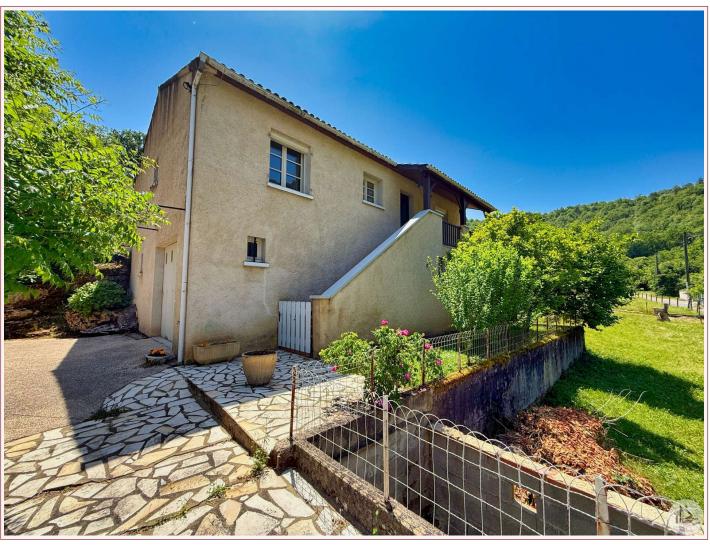

## Agence Immobilière Valadié

Professionnels de la transaction immobilière depuis 1960

Ref: 7978

• House - Cahors •

Work needed: Second work

Fireplace: Yes closed hearth

**Built:** Not specified

Logement économe

151 à 230 D

231 à 330 E 331 à 450 F

Logement énergivore

Perched on the hillside, this 1980s house offers you more than 100m<sup>2</sup> of living space close to amenities with 1636m<sup>2</sup> of garden.

## • Description ref n°7978 •

Built on rock in a quiet neighborhood, this house is accessed by a staircase leading to a 5.42m² entrance hall leading to a 12.63m² kitchen with access to the basement via a staircase and a door opening onto a 23.40m² veranda overlooking the garden.