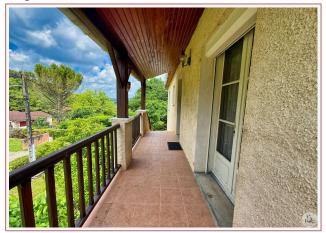

## • Description ref n°7978 •

Built on rock in a quiet neighborhood, this house is accessed by a staircase leading to a 5.42m² entrance hall leading to a 12.63m² kitchen with access to the basement via a staircase and a door opening onto a 23.40m² veranda overlooking the garden.