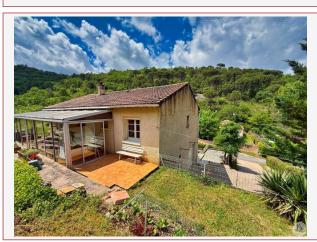

## • Description ref n°7978 •

Built on rock in a quiet neighborhood, this house is accessed by a staircase leading to a 5.42m² entrance hall leading to a 12.63m² kitchen with access to the basement via a staircase and a door opening onto a 23.40m² veranda overlooking the garden.

Then we find a bright 29.87m<sup>2</sup> living/dining room with a fireplace enclosed by an insert.

A hallway leads to the sleeping area with two bedrooms of 11.54m<sup>2</sup> and 10.99m<sup>2</sup> with beautiful parquet floors, as well as a shower/bathroom with built-in wardrobes.