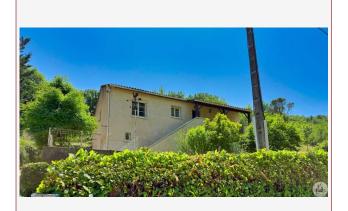

## • Description ref n°7978 •

Built on rock in a quiet neighborhood, this house is accessed by a staircase leading to a 5.42m² entrance hall leading to a 12.63m² kitchen with access to the basement via a staircase and a door opening onto a 23.40m² veranda overlooking the garden.