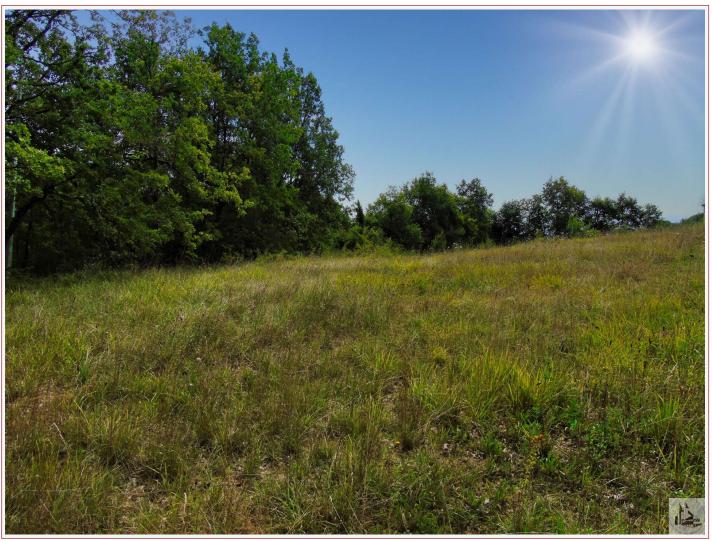

#### Servicing :

- Potable water : Yes
- Electricity : Yes

Planning certificate: Ongoing Drainage/sewage: Without Property tax: Not specified

Plot of 2170 m2 with panoramic views to the countryside close to amenities.

### • Description ref n°7941 •

Building land with CU.

This parcel has a beautiful view , and offers the quiet of the countryside.

It is possible to acquire 8030 m2 , which is currently divided into five parcels and could suit an investor.