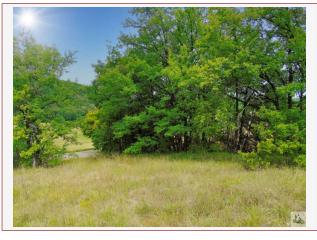

#### Servicing :

- Potable water : Yes
- Electricity : Yes

Planning certificate: Ongoing Drainage/sewage: Without Property tax: Not specified

Plot of 2170 m2 with panoramic views to the countryside close to amenities.

### • Description ref n°7941 •

Building land with CU.

This parcel has a beautiful view , and offers the quiet of the countryside.

It is possible to acquire 8030 m2 , which is currently divided into five parcels and could suit an investor.