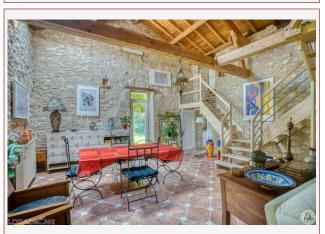

With a living area of approximately 140 m<sup>2</sup>, the house captivates from the moment you enter with its charm and authenticity.

Its 55 m² living room, bathed in light, features a cathedral ceiling, stone walls, exposed beams, and a rare antique stone sink. It opens generously onto the terrace and garden.

The separate, custom-built kitchen, measuring 16.27 m<sup>2</sup>, combines charm and functionality.

The sleeping area features two bedrooms measuring  $9.78 \text{ m}^2$  and  $11.15 \text{ m}^2$ , a bright  $21 \text{ m}^2$  mezzanine serving as a third bedroom, a  $4.86 \text{ m}^2$  dressing room, and a cozy  $6.38 \text{ m}^2$  office housed in the dovecote.