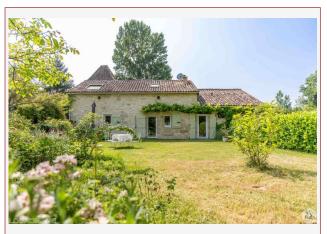

A 7.68 m<sup>2</sup> bathroom with a bathtub, bidet, and toilet, as well as a separate guest toilet (1.64 m<sup>2</sup>), complete the interior features.

Outside, the landscaped grounds offer a vegetable garden fed by an old well, an orchard, numerous outbuildings, and an ideal space for keeping horses or ponies.