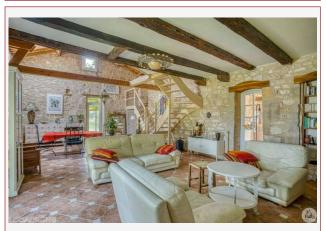

With a living area of approximately 140 m<sup>2</sup>, the house captivates from the moment you enter with its charm and authenticity.

Its 55 m² living room, bathed in light, features a cathedral ceiling, stone walls, exposed beams, and a rare antique stone sink. It opens generously onto the terrace and garden.