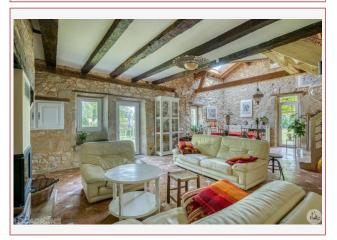

With a living area of approximately 140 m<sup>2</sup>, the house captivates from the moment you enter with its charm and authenticity.

Its 55 m² living room, bathed in light, features a cathedral ceiling, stone walls, exposed beams, and a rare antique stone sink. It opens generously onto the terrace and garden.