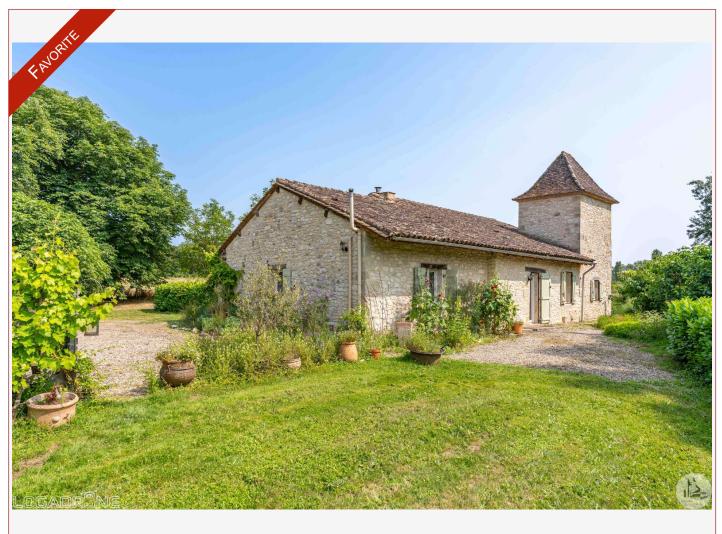

Work needed: No work

Fireplace: Yes closed hearth

**Built:** Not specified

Stone house in the countryside, no neighbors, land of approx. 98,000m2, well.

140 m<sup>2</sup> living

9 481 m<sup>2</sup>

Castillonnès -12 Place Jasmin47330 Castillonnès

## • Description ref n°7910 •

30 minutes from Bergerac, at the end of a lane, the property flourishes in a bucolic and unspoiled setting: open meadows, century-old trees, and a stream in a pristine green setting. With no immediate neighbors, no noise, a true haven of peace.

This authentic 19th-century stone residence, carefully restored, invites you to a peaceful and refined lifestyle. Nestled in the heart of a bucolic setting, with no overlooked views or disturbances, it embodies the discreet luxury of absolute tranquility.