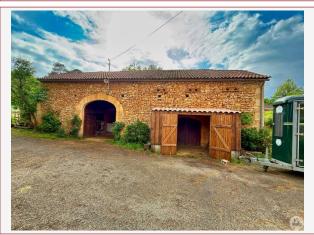

Four stone outbuildings have been added, adding character. -A 43.45 m<sup>2</sup> barn

-A 29.29 m<sup>2</sup> barn with a mezzanine workshop.

-A 100 m<sup>2</sup> barn with high ceilings and a boat-style frame equipped with three stalls.

-A carport and a second, smaller carport for a trailer.