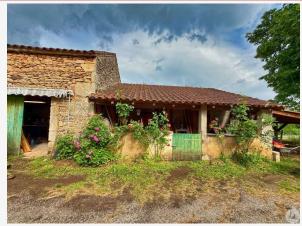

### • Description ref n°7892 •

Surrounded by woods and pastures, this authentic Lot house is accessed via a wooden hatch providing ample storage space. It comprises a single-story living room with an open kitchen of  $35 \text{ m}^2$ , a  $16.70 \text{ m}^2$  living room, a  $13.25 \text{ m}^2$  bedroom, a  $9.68 \text{ m}^2$  office/bedroom, both with beautiful wooden parquet floors, an  $8.51 \text{ m}^2$ bathroom/shower room, and a  $9.36 \text{ m}^2$  laundry room.

Modern electric heating.

Well-insulated, recently redone.

Three-phase and single-phase electricity.

Fiber optic internet.

Compliant septic tank drainage.

Single-glazed wooden windows, except for the two entrance doors (house and laundry room), are PVC.