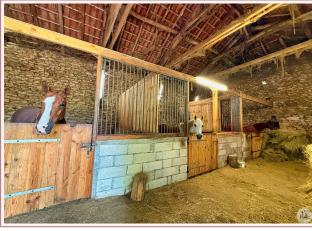

Four stone outbuildings have been added, adding character. -A 43.45 m<sup>2</sup> barn

-A 29.29 m<sup>2</sup> barn with a mezzanine workshop.

-A 100 m<sup>2</sup> barn with high ceilings and a boat-style frame equipped with three stalls.