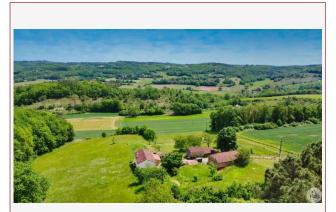

In a small village in the Lot where life is good, is located this single-story house with four stone outbuildings, a carport on a plot of more than one hectare without any overlooked or nuisance.

Four stone outbuildings have been added, adding character. -A 43.45 m<sup>2</sup> barn

-A 29.29 m<sup>2</sup> barn with a mezzanine workshop.

-A 100 m<sup>2</sup> barn with high ceilings and a boat-style frame equipped with three stalls.