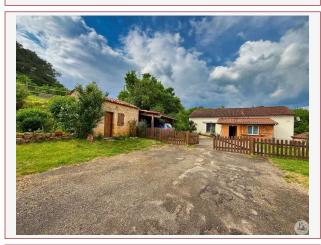

Four stone outbuildings have been added, adding character. -A 43.45 m<sup>2</sup> barn

-A 29.29 m<sup>2</sup> barn with a mezzanine workshop.

-A 100 m<sup>2</sup> barn with high ceilings and a boat-style frame equipped with three stalls.

-A carport and a second, smaller carport for a trailer.