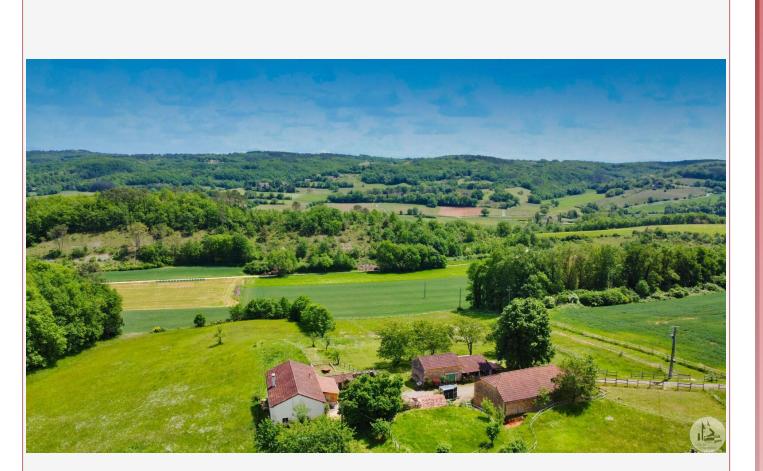

In a small village in the Lot where life is good, is located this single-story house with four stone outbuildings, a carport on a plot of more than one hectare without any overlooked or nuisance.

Four stone outbuildings have been added, adding character. -A 43.45 m<sup>2</sup> barn

-A 29.29 m<sup>2</sup> barn with a mezzanine workshop.

-A 100 m<sup>2</sup> barn with high ceilings and a boat-style frame equipped with three stalls.