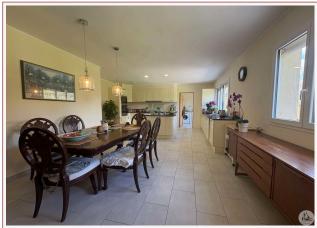

## • Description ref n°7870 •

A contemporary, single-story,  $160 \text{ m}^2$  (1,760 sq ft) house with all mod cons, built in 2017 on a 4,485 m<sup>2</sup> (4,600 sq ft) plot.

It comprises an entrance hall, a kitchen with a central island opening onto the dining room, a living room, two bedrooms, a bathroom with a toilet, a suite with a shower room and toilet, a laundry room, an office, and a separate toilet.