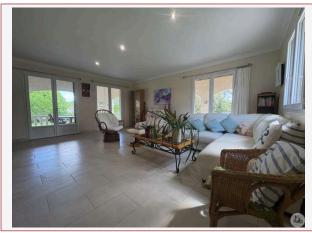

## • Description ref n°7870 •

A contemporary, single-story,  $160 \text{ m}^2$  (1,760 sq ft) house with all mod cons, built in 2017 on a 4,485 m<sup>2</sup> (4,600 sq ft) plot.

It comprises an entrance hall, a kitchen with a central island opening onto the dining room, a living room, two bedrooms, a bathroom with a toilet, a suite with a shower room and toilet, a laundry room, an office, and a separate toilet.