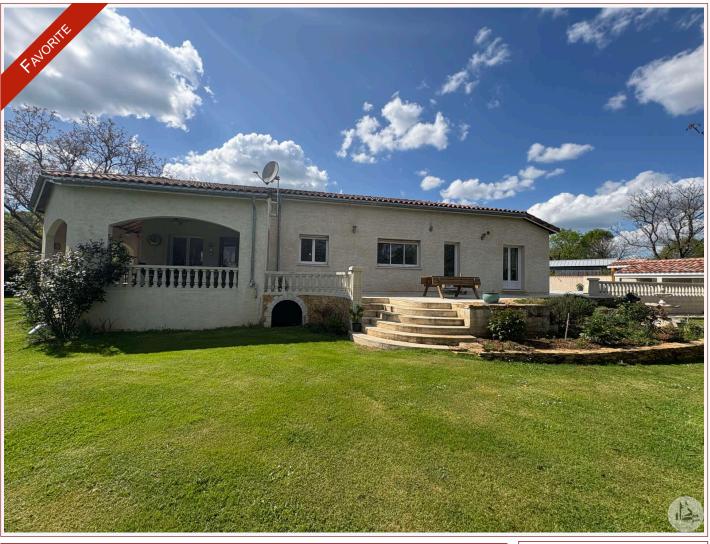

Work needed: No work

Fireplace: No

**Built: 2017** 

Lacapelle Biron area, close to shops, charming 160 m2 house with all mod cons, three bedrooms, two bathrooms, garage, outbuildings and swimming pool in a pleasure garden of around 4500 m2... DPE A... Favorite

## • Description ref n°7870 •

A contemporary, single-story,  $160 \text{ m}^2$  (1,760 sq ft) house with all mod cons, built in 2017 on a 4,485 m<sup>2</sup> (4,600 sq ft) plot.

It comprises an entrance hall, a kitchen with a central island opening onto the dining room, a living room, two bedrooms, a bathroom with a toilet, a suite with a shower room and toilet, a laundry room, an office, and a separate toilet.

Outside, a sheltered terrace surrounding the house provides access to a  $9m \times 4m$  ( $30ft \times 13ft$ ) salt-water swimming pool with a pool house, summer kitchen, and utility room.

A detached garage with a workshop extends beyond.