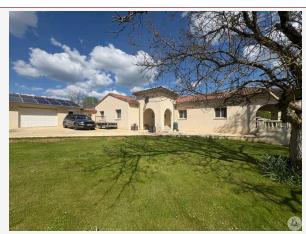

## • Description ref n°7870 •

A contemporary, single-story,  $160 \text{ m}^2$  (1,760 sq ft) house with all mod cons, built in 2017 on a 4,485 m<sup>2</sup> (4,600 sq ft) plot.

It comprises an entrance hall, a kitchen with a central island opening onto the dining room, a living room, two bedrooms, a bathroom with a toilet, a suite with a shower room and toilet, a laundry room, an office, and a separate toilet.

A courtyard leads to the landscaped garden with a storage shed.

The heating system is provided by a heat pump.

The sanitation system is individual and compliant. Solar panels.