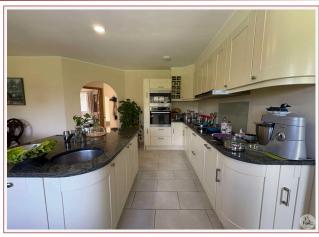

## • Description ref n°7870 •

A contemporary, single-story,  $160 \text{ m}^2$  (1,760 sq ft) house with all mod cons, built in 2017 on a 4,485 m<sup>2</sup> (4,600 sq ft) plot.

It comprises an entrance hall, a kitchen with a central island opening onto the dining room, a living room, two bedrooms, a bathroom with a toilet, a suite with a shower room and toilet, a laundry room, an office, and a separate toilet.