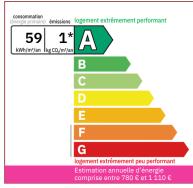

Work needed: No work

Fireplace: No

**Built: 2017** 

Lacapelle Biron area, close to shops, charming 160 m2 house with all mod cons, three bedrooms, two bathrooms, garage, outbuildings and swimming pool in a pleasure garden of around 4500 m2... DPE A... Favorite