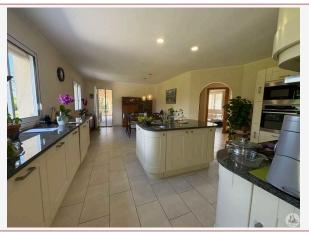

## • Description ref n°7870 •

A contemporary, single-story,  $160 \text{ m}^2$  (1,760 sq ft) house with all mod cons, built in 2017 on a 4,485 m<sup>2</sup> (4,600 sq ft) plot.

It comprises an entrance hall, a kitchen with a central island opening onto the dining room, a living room, two bedrooms, a bathroom with a toilet, a suite with a shower room and toilet, a laundry room, an office, and a separate toilet.