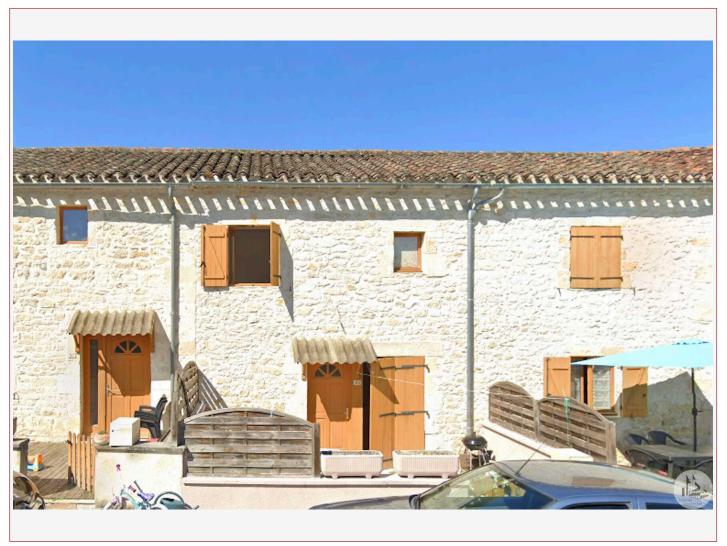

## • Description ref n°7821 •

In the heart of a village with all amenities: schools, medical center, local shops... these apartments will offer you a guaranteed rental income with 3/6/9-month leases and a rental yield of €23,000/year.

The first apartment consists of a living room with an open kitchen and, upstairs, three bedrooms with a bathroom, accessed by a landing.

In front of the house is a small garden, enclosed by a gate.

The second apartment consists of a living room with an open kitchen, a pantry for the water heater, and some storage space. Upstairs, two bedrooms with a bathroom accessed by a landing.

In front of the house is a small garden, enclosed by a gate.

The third apartment consists of a main room, a kitchen with access to the rear garden, and a downstairs toilet. Upstairs, four bedrooms and a bathroom accessed by a landing.