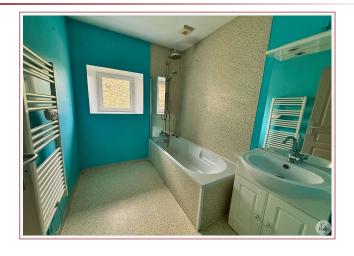

The first apartment consists of a living room with an open kitchen and, upstairs, three bedrooms with a bathroom, accessed by a landing.

In front of the house is a small garden, enclosed by a gate.

The second apartment consists of a living room with an open kitchen, a pantry for the water heater, and some storage space. Upstairs, two bedrooms with a bathroom accessed by a landing.