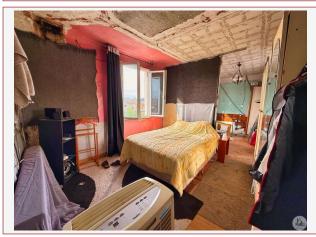

Upstairs, an 8.97m² landing welcomes us and leads to a 10.31m² bedroom, a 7.67m² bathroom, and access to the attic space. A hatch provides access to the attic space above, but it cannot be converted.

A concrete staircase leads down to a 6.60m² hallway leading to three bedrooms of 10.90m², 10.83m², and 8.32m² with fitted wardrobes, all opening onto a large terrace overlooking the river. A 17.72m² cellar containing the "chappée" boiler, and two other cellars of 7.23m² and 22.03m² complete the property.