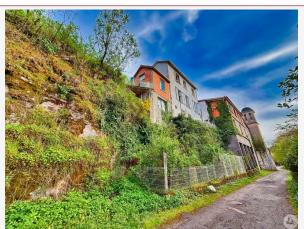

Work needed: Big work

Fireplace: No

**Built:** Not specified

Logement énergivore

A 10-minute walk from the center of Cahors, close to the towpath, with a commanding view of the Lot, this combination of two houses is to be renovated over 140m<sup>2</sup> of living space.

## • Description ref n°7820 •

Spread over several levels, this complex offers numerous possibilities: a large family home or a possibility to split it into several apartments thanks to several entrances, with breathtaking views of the Lot River from all the north/west-facing windows, and a towpath.