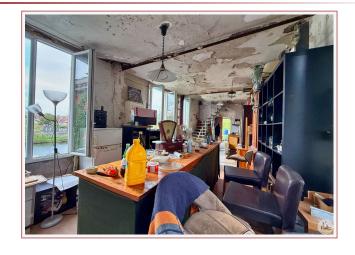

Accessed from the street, it has a 10.56m² entrance hall leading to a 25m² living room, a 14.66m² living room/kitchen, a 20.51m² bedroom, an 18.39m² office or bedroom, and a 12.32m² master suite with a shower room.