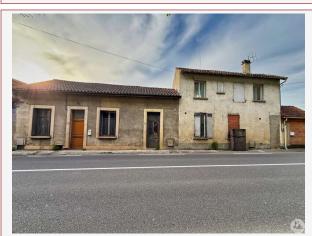

Work needed: Big work

Fireplace: No

**Built:** Not specified

Logement énergivore

A 10-minute walk from the center of Cahors, close to the towpath, with a commanding view of the Lot, this combination of two houses is to be renovated over 140m<sup>2</sup> of living space.

## • Description ref n°7820 •

Spread over several levels, this complex offers numerous possibilities: a large family home or a possibility to split it into several apartments thanks to several entrances, with breathtaking views of the Lot River from all the north/west-facing windows, and a towpath.