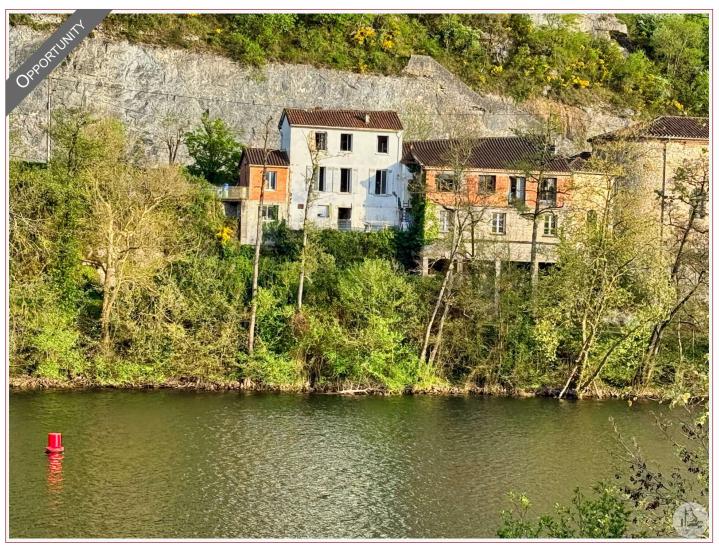

Work needed: Big work

Fireplace: No

**Built:** Not specified

Logement énergivore

A 10-minute walk from the center of Cahors, close to the towpath, with a commanding view of the Lot, this combination of two houses is to be renovated over 140m<sup>2</sup> of living space.

## • Description ref n°7820 •

Spread over several levels, this complex offers numerous possibilities: a large family home or a possibility to split it into several apartments thanks to several entrances, with breathtaking views of the Lot River from all the north/west-facing windows, and a towpath.