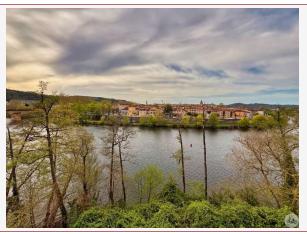

Work needed: Big work

Fireplace: No

**Built:** Not specified

Logement énergivore

A 10-minute walk from the center of Cahors, close to the towpath, with a commanding view of the Lot, this combination of two houses is to be renovated over 140m<sup>2</sup> of living space.

## • Description ref n°7820 •

Spread over several levels, this complex offers numerous possibilities: a large family home or a possibility to split it into several apartments thanks to several entrances, with breathtaking views of the Lot River from all the north/west-facing windows, and a towpath.