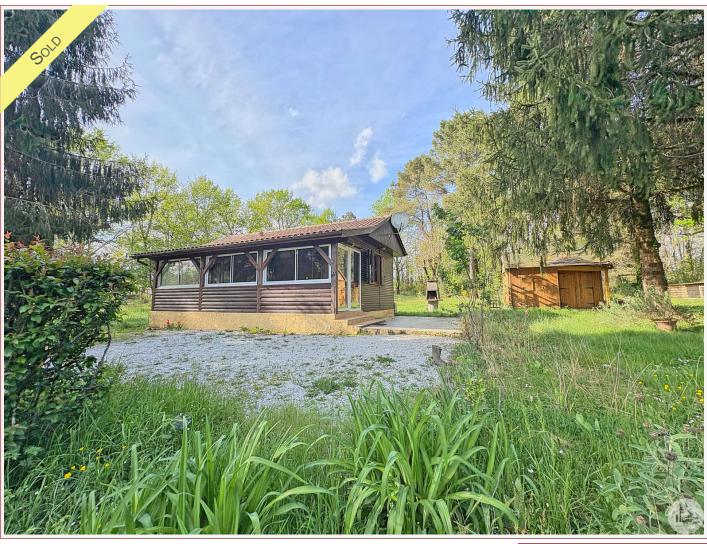

Work needed: Finitions / Décoration

Fireplace: No

**Built: 1980** 

In the Monpazier area, this charming 35 m<sup>2</sup> chalet with a veranda can be lived in year-round. Secluded but not far from shops, in a peaceful, green setting, on a plot of almost 4000 m<sup>2</sup> enclosed... a real favorite.

## • Description ref n°7810 •

A 35 m² wooden chalet on a 3,870 m² fenced plot. It consists of a veranda, a main room with an open-plan kitchen, living/dining room, a bedroom, a bathroom, and a separate toilet.