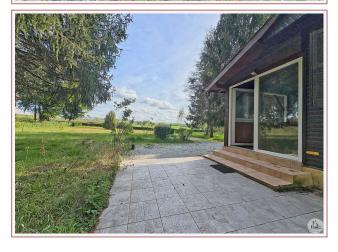

## • Description ref n°7810 •

A 35 m² wooden chalet on a 3,870 m² fenced plot. It consists of a veranda, a main room with an open-plan kitchen, living/dining room, a bedroom, a bathroom, and a separate toilet.