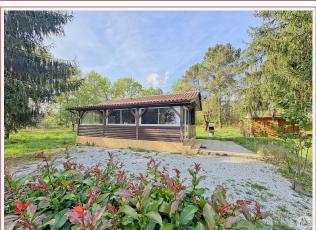

Work needed: Finitions / Décoration

Fireplace: No

**Built: 1980** 

In the Monpazier area, this charming 35 m<sup>2</sup> chalet with a veranda can be lived in year-round. Secluded but not far from shops, in a peaceful, green setting, on a plot of almost 4000 m<sup>2</sup> enclosed... a real favorite.

## • Description ref n°7810 •

A 35 m² wooden chalet on a 3,870 m² fenced plot. It consists of a veranda, a main room with an open-plan kitchen, living/dining room, a bedroom, a bathroom, and a separate toilet.