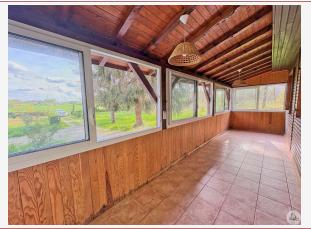

## • Description ref n°7810 •

A 35 m² wooden chalet on a 3,870 m² fenced plot. It consists of a veranda, a main room with an open-plan kitchen, living/dining room, a bedroom, a bathroom, and a separate toilet.