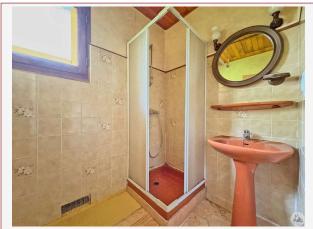

## • Description ref n°7810 •

A 35 m² wooden chalet on a 3,870 m² fenced plot. It consists of a veranda, a main room with an open-plan kitchen, living/dining room, a bedroom, a bathroom, and a separate toilet.