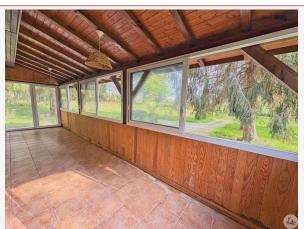

## • Description ref n°7810 •

A 35 m² wooden chalet on a 3,870 m² fenced plot. It consists of a veranda, a main room with an open-plan kitchen, living/dining room, a bedroom, a bathroom, and a separate toilet.