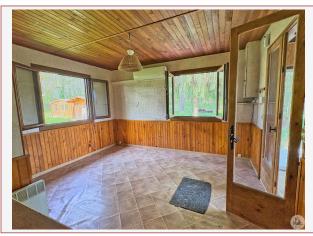

## • Description ref n°7810 •

A 35 m² wooden chalet on a 3,870 m² fenced plot. It consists of a veranda, a main room with an open-plan kitchen, living/dining room, a bedroom, a bathroom, and a separate toilet.