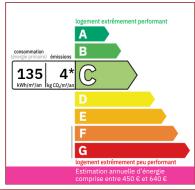

The roof is in good condition, according to the owners. The window frames are double-glazed.

The sanitation system is individual and non-compliant. The heating is electric.