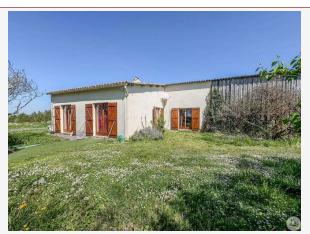

## • Description ref n°7794 •

Property with a house and outbuilding on a plot of  $114,660 \, \text{m}^2$ .

The approximately 130 m<sup>2</sup> dwelling comprises:

On the ground floor, a main room of approximately  $80 \, \text{m}^2$  with a living/dining area equipped with a closed fireplace and a kitchen. A bedroom of approximately  $19 \, \text{m}^2$ , a bathroom with a walk-in shower and toilet, and a laundry room.

Upstairs, a room of approximately 30 m² with a bedroom (possibility of creating a second) and a bathroom with toilet.

Adjacent to the house, a shed of approximately 140 m<sup>2</sup> (with a bathroom and toilet).