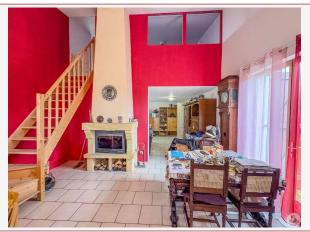

## • Description ref n°7794 •

Property with a house and outbuilding on a plot of  $114,660 \, \text{m}^2$ .

The approximately 130 m<sup>2</sup> dwelling comprises:

On the ground floor, a main room of approximately  $80 \, \text{m}^2$  with a living/dining area equipped with a closed fireplace and a kitchen. A bedroom of approximately  $19 \, \text{m}^2$ , a bathroom with a walk-in shower and toilet, and a laundry room.

Upstairs, a room of approximately 30 m² with a bedroom (possibility of creating a second) and a bathroom with toilet.

Adjacent to the house, a shed of approximately 140 m<sup>2</sup> (with a bathroom and toilet).