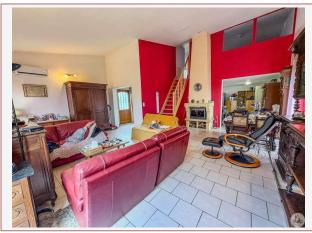

## • Description ref n°7794 •

Property with a house and outbuilding on a plot of  $114,660 \, \text{m}^2$ .

The approximately 130 m<sup>2</sup> dwelling comprises:

On the ground floor, a main room of approximately  $80 \, \text{m}^2$  with a living/dining area equipped with a closed fireplace and a kitchen. A bedroom of approximately  $19 \, \text{m}^2$ , a bathroom with a walk-in shower and toilet, and a laundry room.

Upstairs, a room of approximately 30 m² with a bedroom (possibility of creating a second) and a bathroom with toilet.

Adjacent to the house, a shed of approximately 140 m<sup>2</sup> (with a bathroom and toilet).