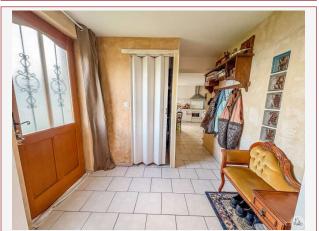

## • Description ref n°7794 •

Property with a house and outbuilding on a plot of  $114,660 \, \text{m}^2$ .

The approximately 130 m<sup>2</sup> dwelling comprises:

On the ground floor, a main room of approximately  $80 \, \text{m}^2$  with a living/dining area equipped with a closed fireplace and a kitchen. A bedroom of approximately  $19 \, \text{m}^2$ , a bathroom with a walk-in shower and toilet, and a laundry room.