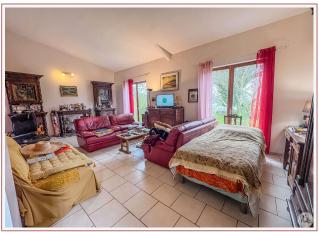

## • Description ref n°7794 •

Property with a house and outbuilding on a plot of  $114,660 \, \text{m}^2$ .

The approximately 130 m<sup>2</sup> dwelling comprises:

On the ground floor, a main room of approximately  $80 \, \text{m}^2$  with a living/dining area equipped with a closed fireplace and a kitchen. A bedroom of approximately  $19 \, \text{m}^2$ , a bathroom with a walk-in shower and toilet, and a laundry room.

Upstairs, a room of approximately 30 m² with a bedroom (possibility of creating a second) and a bathroom with toilet.

Adjacent to the house, a shed of approximately 140 m<sup>2</sup> (with a bathroom and toilet).