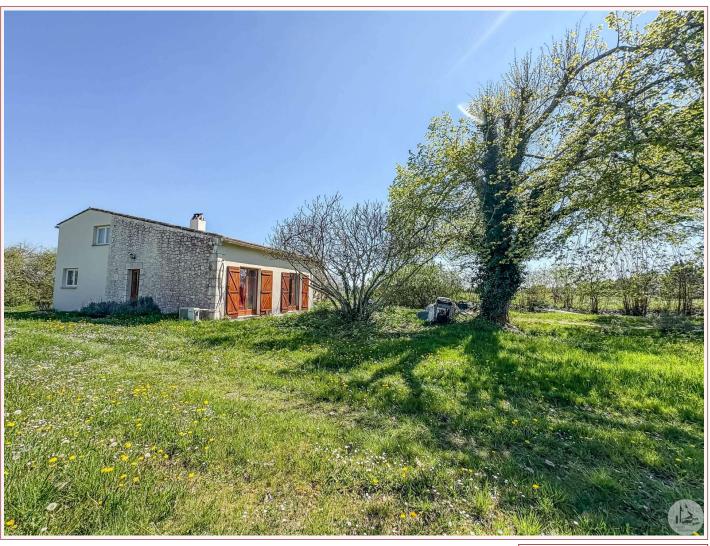

Work needed: Finitions / Décoration

Fireplace: Yes closed hearth

**Built: 2006** 

Beaumont du Périgord area, 130 m2 house with 3 bedrooms, 2 bathrooms and barn in the countryside with no close neighbors.

## • Description ref n°7794 •

Property with a house and outbuilding on a plot of  $114,660 \, \text{m}^2$ .

The approximately 130 m<sup>2</sup> dwelling comprises:

On the ground floor, a main room of approximately  $80 \, \text{m}^2$  with a living/dining area equipped with a closed fireplace and a kitchen. A bedroom of approximately  $19 \, \text{m}^2$ , a bathroom with a walk-in shower and toilet, and a laundry room.

Outside, a plot of land consisting of meadows, coppices, and woods.

The frames are double-glazed with wood and PVC.

The roof is in good condition, according to the owners.

The sanitation system is individual and functional, with a septic tank. The heating system is electric with reversible air conditioning.