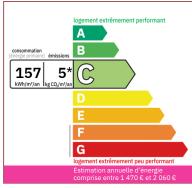

## **DETAILS**

Land surface: 11 ha

Number of bedrooms: 3

Number of levels: 1

Type of heating: Wood + Electric

Drainage/sewage: Septic tank

Swimming pool: No

Ground floor living: No