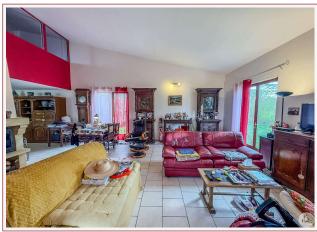

## • Description ref n°7794 •

Property with a house and outbuilding on a plot of  $114,660 \, \text{m}^2$ .

The approximately 130 m<sup>2</sup> dwelling comprises:

On the ground floor, a main room of approximately  $80 \, \text{m}^2$  with a living/dining area equipped with a closed fireplace and a kitchen. A bedroom of approximately  $19 \, \text{m}^2$ , a bathroom with a walk-in shower and toilet, and a laundry room.

Upstairs, a room of approximately 30 m² with a bedroom (possibility of creating a second) and a bathroom with toilet.

Adjacent to the house, a shed of approximately 140 m<sup>2</sup> (with a bathroom and toilet).