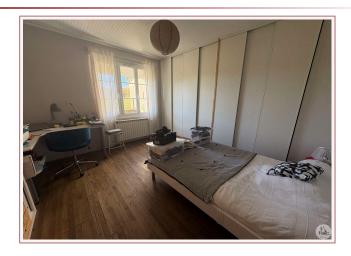

On the ground floor, a main room of approximately 35 m<sup>2</sup> with a fitted kitchen opening onto a living/dining room, a hallway leading to a living room, two bedrooms, a bathroom, and a separate toilet.

Upstairs, a hall, two large attic bedrooms, a bathroom with a toilet. An attic space to renovate extends into the ground floor.

Adjoining the house is a garage and a boiler room.

A house to renovate of approximately 100 m<sup>2</sup>.