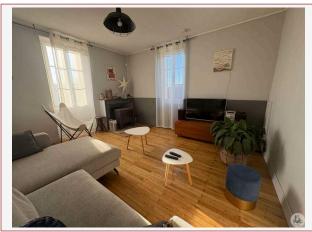

On the ground floor, a main room of approximately 35 m<sup>2</sup> with a fitted kitchen opening onto a living/dining room, a hallway leading to a living room, two bedrooms, a bathroom, and a separate toilet.