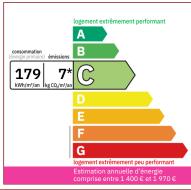

The main land, approximately one hectare, is planted with vines and a truffle orchard with a well.

Oil heating.

Double-glazed windows.

The roof is in good condition.

Individual sanitation system.