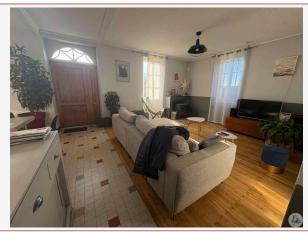

On the ground floor, a main room of approximately 35 m<sup>2</sup> with a fitted kitchen opening onto a living/dining room, a hallway leading to a living room, two bedrooms, a bathroom, and a separate toilet.