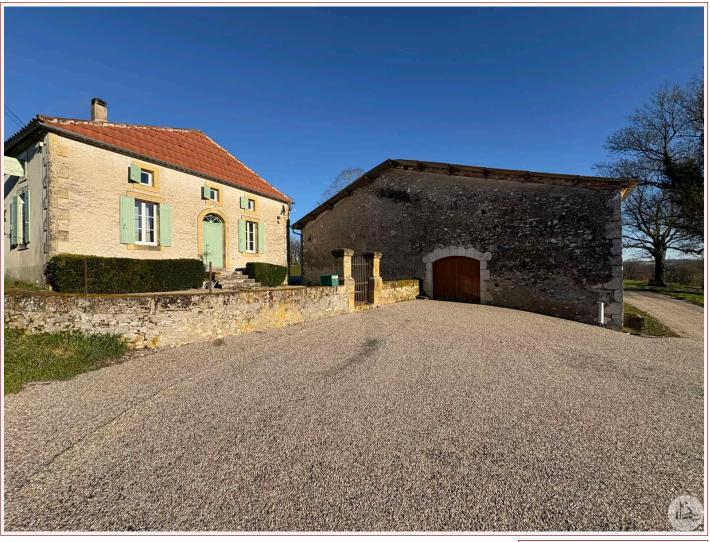

Work needed: Finitions / Décoration

Fireplace: No

**Built: 1850** 

Located a few kilometers from Monflanquin, a group of buildings with a residential house of approximately 155 m2, a guest house to renovate and barns on land composed of meadows and vines... a real favorite.

## • Description ref n°7740 •

Stone property with a main house of approximately 155  $\,\mathrm{m}^2$ , a house to renovate, and various outbuildings on a plot of 26,662  $\,\mathrm{m}^2$ .

The property comprises:

Upstairs, a hall, two large attic bedrooms, a bathroom with a toilet. An attic space to renovate extends into the ground floor.

Adjoining the house is a garage and a boiler room.

A house to renovate of approximately 100 m<sup>2</sup>.

The outbuildings consist of:

A barn of approximately 300 m<sup>2</sup> with various storage areas, a winery with a winemaking and marketing area used for the property's vines.

A semi-open shed. Outside, a central courtyard leads to a terrace and a pleasure garden featuring a 4m x 8m saltwater swimming pool with travertine paving.