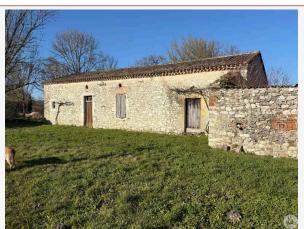

Work needed: Finitions / Décoration

Fireplace: No

**Built: 1850** 

Located a few kilometers from Monflanquin, a group of buildings with a residential house of approximately 155 m2, a guest house to renovate and barns on land composed of meadows and vines... a real favorite.

## • Description ref n°7740 •

Stone property with a main house of approximately 155  $\,\mathrm{m}^2$ , a house to renovate, and various outbuildings on a plot of 26,662  $\,\mathrm{m}^2$ .

The property comprises:

The outbuildings consist of:

A barn of approximately 300 m<sup>2</sup> with various storage areas, a winery with a winemaking and marketing area used for the property's vines.

A semi-open shed. Outside, a central courtyard leads to a terrace and a pleasure garden featuring a 4m x 8m saltwater swimming pool with travertine paving.