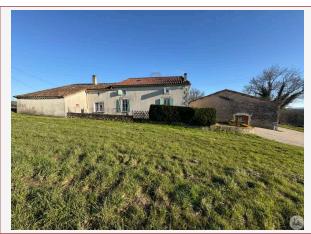

Work needed: Finitions / Décoration

Fireplace: No

**Built: 1850** 

Located a few kilometers from Monflanquin, a group of buildings with a residential house of approximately 155 m2, a guest house to renovate and barns on land composed of meadows and vines... a real favorite.

## • Description ref n°7740 •

Stone property with a main house of approximately 155  $\,\mathrm{m}^2$ , a house to renovate, and various outbuildings on a plot of 26,662  $\,\mathrm{m}^2$ .

The property comprises: