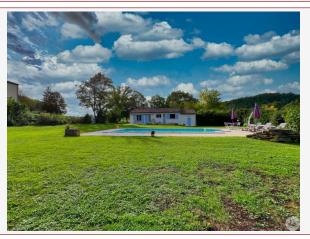

### DETAILS

Land surface: 6330 m<sup>2</sup> Number of bedrooms: 3 Number of levels: 0 Type of heating: Wood + Electric Drainage/sewage: Septic tank Swimming pool: Yes Ground floor living: Yes Work needed: No work Fireplace: Yes closed hearth Built: 1986

Then the night area consists of three bedrooms of  $11m^2$ ,  $12.25m^2$ ,  $9.45m^2$  as well as a bathroom of  $6m^2$  with its Italian shower and double sink.

The swimming pool access with its large terrace is from the living room and the kitchen, and we can enjoy the garden sheltered from view and all noise pollution.