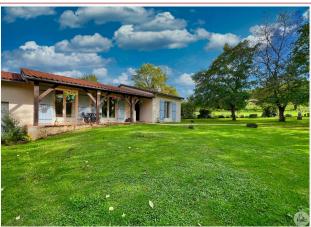

In the heart of the Lot countryside, stands this functional 104m<sup>2</sup> house where you can put your furniture with a swimming pool on a flat 6330m<sup>2</sup> plot of land.

Then the night area consists of three bedrooms of  $11m^2$ ,  $12.25m^2$ ,  $9.45m^2$  as well as a bathroom of  $6m^2$  with its Italian shower and double sink.

The swimming pool access with its large terrace is from the living room and the kitchen, and we can enjoy the garden sheltered from view and all noise pollution.

A shelter for wood stands in the middle of the garden.

An adjoining garage of  $25m^2$  contains a shower room, toilet and technical room Electric and wood heating Single wooden glazing and wooden shutters Non-compliant septic tank 10x5 chlorine pool liner