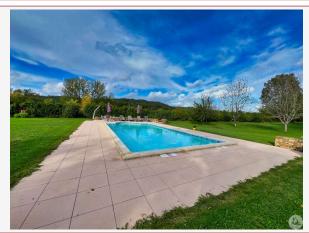

Then the night area consists of three bedrooms of  $11m^2$ ,  $12.25m^2$ ,  $9.45m^2$  as well as a bathroom of  $6m^2$  with its Italian shower and double sink.

The swimming pool access with its large terrace is from the living room and the kitchen, and we can enjoy the garden sheltered from view and all noise pollution.

A shelter for wood stands in the middle of the garden.

An adjoining garage of  $25m^2$  contains a shower room, toilet and technical room Electric and wood heating Single wooden glazing and wooden shutters Non-compliant septic tank 10x5 chlorine pool liner