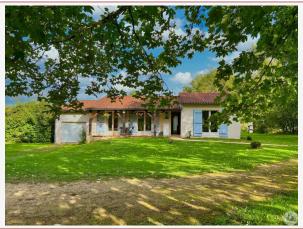

### • Description ref n°7699 •

We access by a path, which makes us discover a flowered and wooded garden and a covered terrace welcomes us to enter a corridor serving a living room of  $41m^2$  with fireplace closed by an insert and its open kitchen equipped with 8.65m<sup>2</sup>.