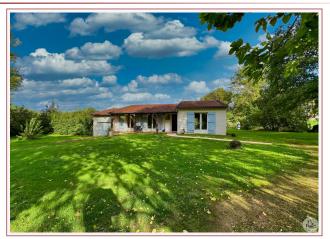

In the heart of the Lot countryside, stands this functional 104m<sup>2</sup> house where you can put your furniture with a swimming pool on a flat 6330m<sup>2</sup> plot of land.

### • Description ref n°7699 •

We access by a path, which makes us discover a flowered and wooded garden and a covered terrace welcomes us to enter a corridor serving a living room of  $41m^2$  with fireplace closed by an insert and its open kitchen equipped with 8.65m<sup>2</sup>.