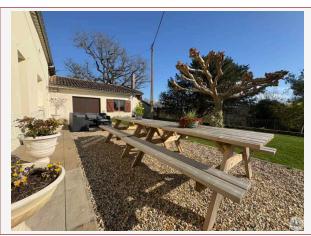

## • Description ref n°7697 •

Single storey stone house of 130 m2 tastefully renovated and outbuildings on land of 52455 m2.

This consists of; a kitchen with veranda, a dining room, a living room, three bedrooms, a bathroom and separate toilet with sink.

At the front of the house a courtyard and a terrace give access to a pleasure garden, a wooded park with many fruit trees, a vegetable garden and more than five hectares of meadows and woods without neighbors pocket.