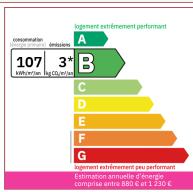

## **DETAILS**

Land surface: 5.2 ha

Number of bedrooms: 3

Number of levels: 0

Type of heating: Electric

**Drainage/sewage:** Septic tank

Swimming pool: No

Ground floor living: Yes