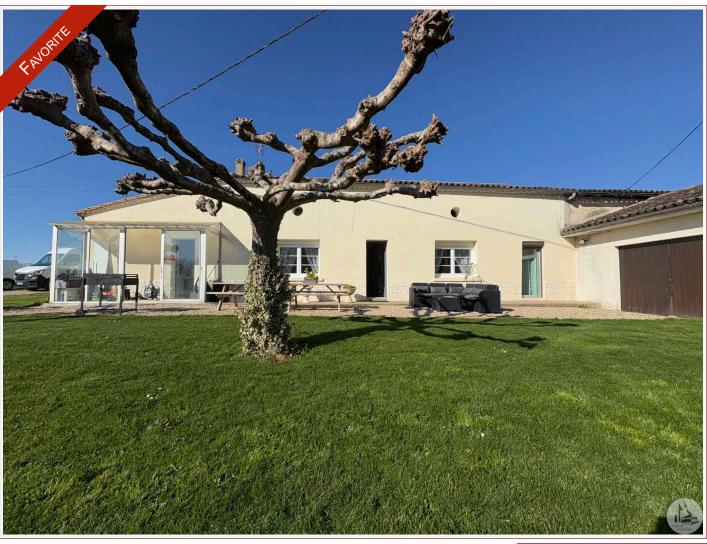

Work needed: Finitions / Décoration

Fireplace: No

**Built:** Not specified

Castillon la bataille area, 130 m2 stone house nicely renovated, three bedrooms and outbuildings on more than 5 hectares....no neighbors! A REAL FAVORITE

## • Description ref n°7697 •

Single storey stone house of 130 m2 tastefully renovated and outbuildings on land of 52455 m2.

This consists of; a kitchen with veranda, a dining room, a living room, three bedrooms, a bathroom and separate toilet with sink.

At the front of the house a courtyard and a terrace give access to a pleasure garden, a wooded park with many fruit trees, a vegetable garden and more than five hectares of meadows and woods without neighbors pocket.