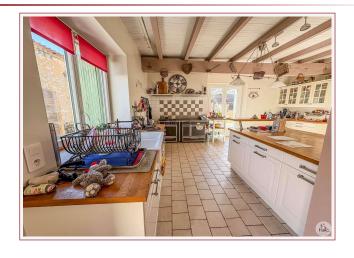

Work needed: Finitions / Décoration

Fireplace: No

**Built: 1900** 

Villereal area, real estate complex of 300 m2 of living space, outbuildings, professional kitchen, wooded park and meadows with pond and river. Ideal family project, gîte, reception or rental...

## • Description ref n°7694 •

Real estate complex of two houses and 300 m2 of living space with outbuildings on land of 32185 m2.

The main house of 176 m2 tastefully renovated is composed of;

On the ground floor, a main room with fitted kitchen open to dining room, a living room with pellet stove, a dressing room, a laundry room, separate toilets and a cellar.

Electric heating.

In this same building there are many outbuildings such as an independent apartment on the first floor as well as convertible attic space. On the ground floor, a garage, a workshop, a professional kitchen and two lean-tos.