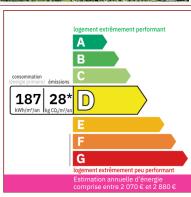

## **DETAILS**

Land surface: 3 ha

Number of bedrooms: 5

Number of levels: 1

Type of heating: Fuel oil

**Drainage/sewage:** Septic tank

Swimming pool: No

Ground floor living: No