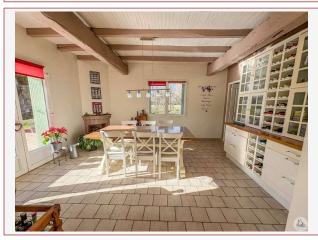

## • Description ref n°7694 •

Real estate complex of two houses and 300 m2 of living space with outbuildings on land of 32185 m2.

The main house of 176 m2 tastefully renovated is composed of;

On the ground floor, a main room with fitted kitchen open to dining room, a living room with pellet stove, a dressing room, a laundry room, separate toilets and a cellar.

Upstairs, two bedrooms, a shower room, separate toilets and a master suite with dressing room and office area.

Oil heating.

The second house of 123 m2 on one level is composed of a main room with semi-open kitchen on living room/dining room, two bedrooms, a shower room and separate toilets.