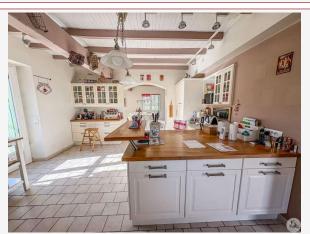

Work needed: Finitions / Décoration

Fireplace: No

**Built: 1900** 

Villereal area, real estate complex of 300 m2 of living space, outbuildings, professional kitchen, wooded park and meadows with pond and river. Ideal family project, gîte, reception or rental...

## • Description ref n°7694 •

Real estate complex of two houses and 300 m2 of living space with outbuildings on land of 32185 m2.

The main house of 176 m2 tastefully renovated is composed of;

On the ground floor, a main room with fitted kitchen open to dining room, a living room with pellet stove, a dressing room, a laundry room, separate toilets and a cellar.