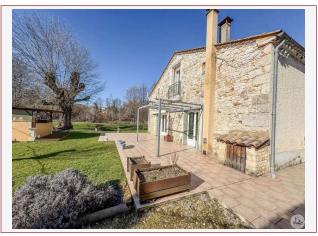

## • Description ref n°7694 •

Real estate complex of two houses and 300 m2 of living space with outbuildings on land of 32185 m2.

The main house of 176 m2 tastefully renovated is composed of;

On the ground floor, a main room with fitted kitchen open to dining room, a living room with pellet stove, a dressing room, a laundry room, separate toilets and a cellar.

Upstairs, two bedrooms, a shower room, separate toilets and a master suite with dressing room and office area.

Oil heating.

The second house of 123 m2 on one level is composed of a main room with semi-open kitchen on living room/dining room, two bedrooms, a shower room and separate toilets.