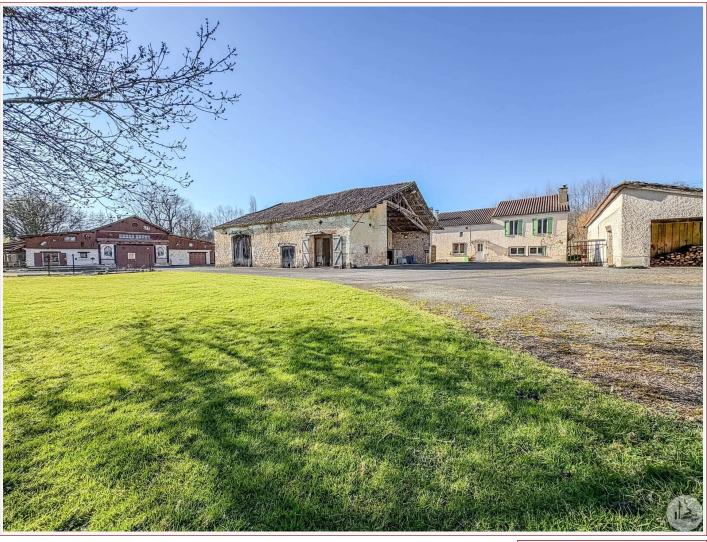

Work needed: Finitions / Décoration

Fireplace: No

**Built: 1900** 

Villereal area, real estate complex of 300 m2 of living space, outbuildings, professional kitchen, wooded park and meadows with pond and river. Ideal family project, gîte, reception or rental...

## • Description ref n°7694 •

Real estate complex of two houses and 300 m2 of living space with outbuildings on land of 32185 m2.

The main house of 176 m2 tastefully renovated is composed of;

On the ground floor, a main room with fitted kitchen open to dining room, a living room with pellet stove, a dressing room, a laundry room, separate toilets and a cellar.

Outside, a barn to renovate of approximately 200 m2, an old pigsty used as storage and a summer kitchen are located on the 3.2 hectares of partly fenced meadows with a pond and independent access for each of the houses.