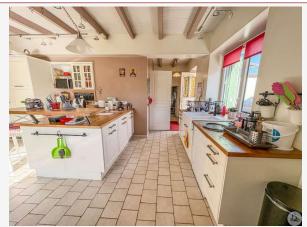

## • Description ref n°7694 •

Real estate complex of two houses and 300 m2 of living space with outbuildings on land of 32185 m2.

The main house of 176 m2 tastefully renovated is composed of;

On the ground floor, a main room with fitted kitchen open to dining room, a living room with pellet stove, a dressing room, a laundry room, separate toilets and a cellar.