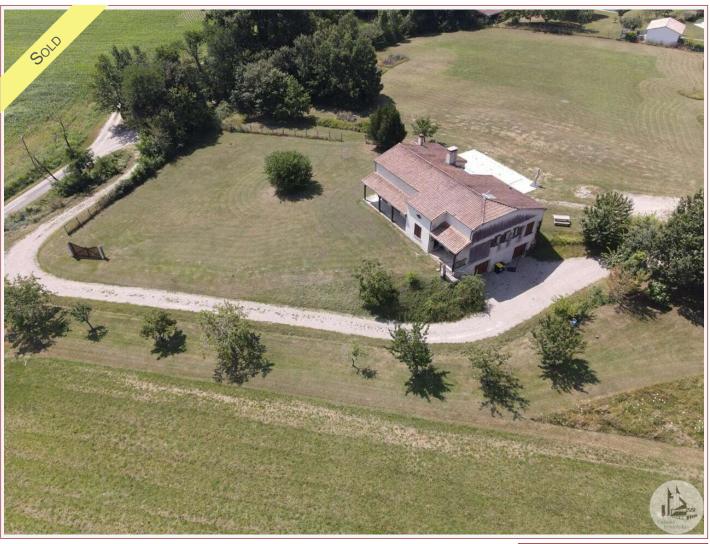

Work needed: Finitions / Décoration

Fireplace: Yes open hearth

**Built:** 1970

A few km from Eymet, 170 m2 house with large volumes, four bedrooms, two bathrooms, swimming pool and double garage on land of more than one hectare... Ideal for a large family

## • Description ref n°7664 •

House on basement of 170 m2 built in the 1970s on a plot of 10467 m2.

This is composed of;

On the ground floor of a main living room / dining room of approximately 80 m2 cathedral ceiling style of approximately 5m. high with fireplace, a kitchen of approximately 18 m2, three bedrooms and two rooms with toilets.

Outside a terrace protected by a canopy gives access to the land where there is a swimming pool of 8m. \* 4m.

The sanitation system is individual by septic tank.

The roof is in good condition according to the owners.