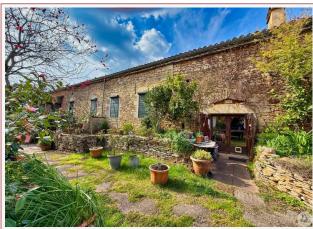

Work needed: Finitions / Décoration

Fireplace: Yes closed hearth

**Built:** 1800

Charming single-storey stone farmhouse in the countryside, with its 1100m<sup>2</sup> flower garden and pergola.

130 m<sup>2</sup> living

## • Description ref n°7652 •

Pleasant to live in and functional, this 130 m<sup>2</sup> habitable house from the 1800s, farmhouse type, will offer you serenity.

We enter a kitchen of 14.49m² with reversible air conditioning, opening onto a dining area or dining room of 22.30m² with open fireplace (closed by a removable hatch), double glazing wood, wood stove and walls lined with insulation and access to a "veranda" overlooking the garden.