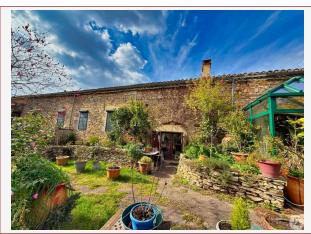

Work needed: Finitions / Décoration

Fireplace: Yes closed hearth

**Built:** 1800

Charming single-storey stone farmhouse in the countryside, with its 1100m<sup>2</sup> flower garden and pergola.

130 m<sup>2</sup> living

## • Description ref n°7652 •

Pleasant to live in and functional, this 130 m<sup>2</sup> habitable house from the 1800s, farmhouse type, will offer you serenity.

We enter a kitchen of 14.49m² with reversible air conditioning, opening onto a dining area or dining room of 22.30m² with open fireplace (closed by a removable hatch), double glazing wood, wood stove and walls lined with insulation and access to a "veranda" overlooking the garden.