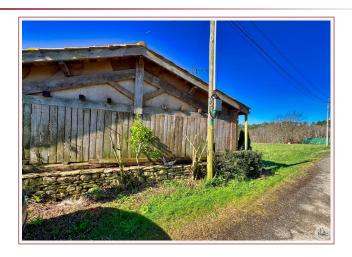

Work needed: Finitions / Décoration

Fireplace: Yes closed hearth

**Built:** 1800

Charming single-storey stone farmhouse in the countryside, with its 1100m<sup>2</sup> flower garden and pergola.

130 m<sup>2</sup> living