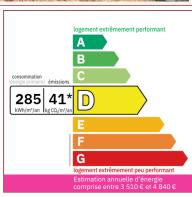

## **DETAILS**

Land surface: 1091 m<sup>2</sup>

Number of bedrooms: 2

Number of levels: 0

Type of heating: Elec+fuel

**Drainage/sewage:** Septic tank

Swimming pool: No

Ground floor living: No