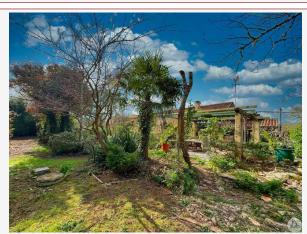

Work needed: Finitions / Décoration

Fireplace: Yes closed hearth

**Built:** 1800

Charming single-storey stone farmhouse in the countryside, with its 1100m<sup>2</sup> flower garden and pergola.

130 m<sup>2</sup> living

## • Description ref n°7652 •

Pleasant to live in and functional, this 130 m<sup>2</sup> habitable house from the 1800s, farmhouse type, will offer you serenity.

We enter a kitchen of 14.49m² with reversible air conditioning, opening onto a dining area or dining room of 22.30m² with open fireplace (closed by a removable hatch), double glazing wood, wood stove and walls lined with insulation and access to a "veranda" overlooking the garden.