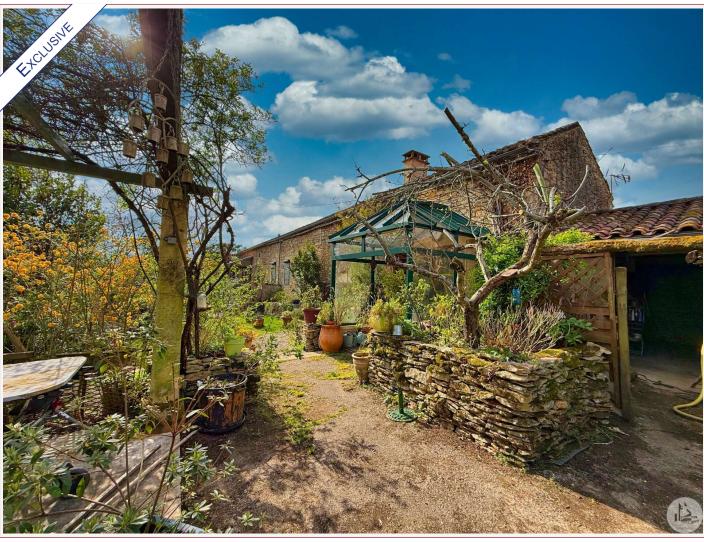

## Agence Immobilière Valadié

Professionnels de la transaction immobilière depuis 1960

Ref: 7652

• House - Sauveterre-la-Lémance •

Work needed: Finitions / Décoration

Fireplace: Yes closed hearth

**Built:** 1800

Charming single-storey stone farmhouse in the countryside, with its 1100m<sup>2</sup> flower garden and pergola.

130 m<sup>2</sup> living

## • Description ref n°7652 •

Pleasant to live in and functional, this 130 m<sup>2</sup> habitable house from the 1800s, farmhouse type, will offer you serenity.

We enter a kitchen of 14.49m² with reversible air conditioning, opening onto a dining area or dining room of 22.30m² with open fireplace (closed by a removable hatch), double glazing wood, wood stove and walls lined with insulation and access to a "veranda" overlooking the garden.