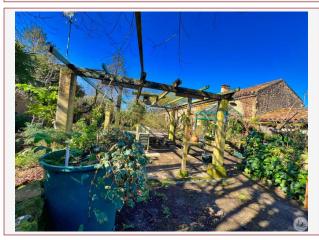

Work needed: Finitions / Décoration

Fireplace: Yes closed hearth

**Built:** 1800

Charming single-storey stone farmhouse in the countryside, with its 1100m<sup>2</sup> flower garden and pergola.

130 m<sup>2</sup> living

## • Description ref n°7652 •

Pleasant to live in and functional, this 130 m<sup>2</sup> habitable house from the 1800s, farmhouse type, will offer you serenity.

We enter a kitchen of 14.49m² with reversible air conditioning, opening onto a dining area or dining room of 22.30m² with open fireplace (closed by a removable hatch), double glazing wood, wood stove and walls lined with insulation and access to a "veranda" overlooking the garden.