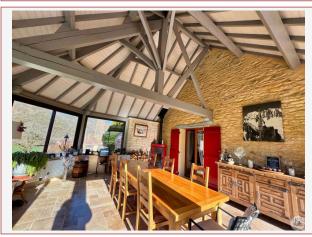

## • Description ref n°7634 •

A travertine terrace in front of the house welcomes us to enter the house and access the kitchen of 28.08m², then a utility room of 7.50m², and a veranda of 33.92m² with its travertine floor and wood stove, open onto the countryside through its bay windows.

A shower room/bath with spa and a dressing room of 10.86m<sup>2</sup> is on one level.

On this same level, there is a living room of 54m² with high ceilings, and its fireplace closed by an insert, as well as a mezzanine currently in living room of 22.75m² with built-in cupboards allowing you to hide beds.