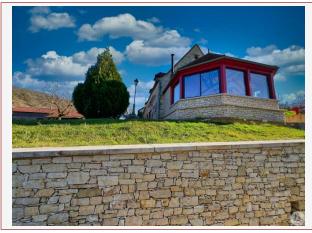

## • Description ref n°7634 •

A travertine terrace in front of the house welcomes us to enter the house and access the kitchen of 28.08m², then a utility room of 7.50m², and a veranda of 33.92m² with its travertine floor and wood stove, open onto the countryside through its bay windows.

A shower room/bath with spa and a dressing room of 10.86m<sup>2</sup> is on one level.

On this same level, there is a living room of 54m² with high ceilings, and its fireplace closed by an insert, as well as a mezzanine currently in living room of 22.75m² with built-in cupboards allowing you to hide beds.