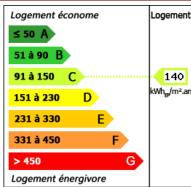

## **DETAILS**

Land surface: 61575 m<sup>2</sup>

Number of bedrooms: 3

Number of levels: 1

Type of heating: Fuel oil

**Drainage/sewage:** Septic tank

Swimming pool: No

Ground floor living: No