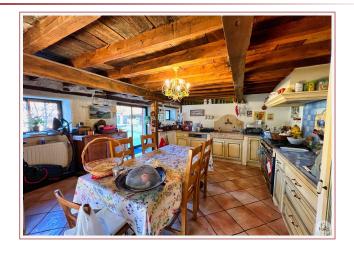

## • Description ref n°7634 •

A travertine terrace in front of the house welcomes us to enter the house and access the kitchen of 28.08m², then a utility room of 7.50m², and a veranda of 33.92m² with its travertine floor and wood stove, open onto the countryside through its bay windows.