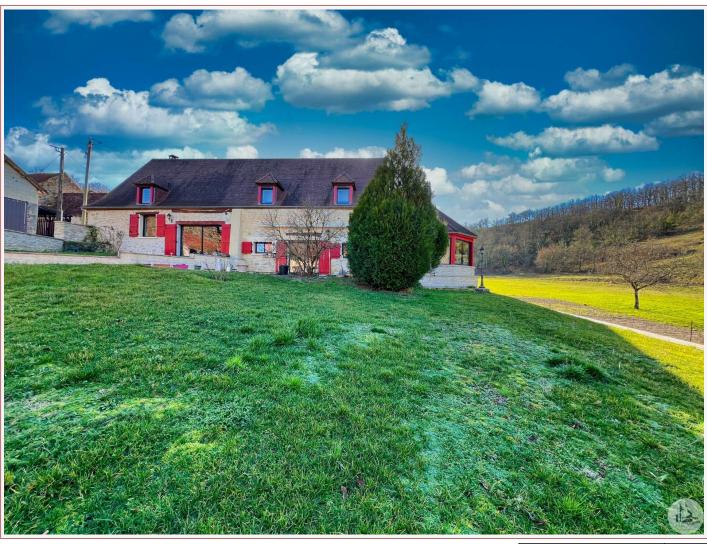

Work needed: No work

Fireplace: Yes closed hearth

**Built:** Not specified

In a small hamlet of Bourianne, 10 minutes from Gourdon, this completely renovated property is located on 6 hectares of land.

200 m<sup>2</sup> living

## • Description ref n°7634 •

A travertine terrace in front of the house welcomes us to enter the house and access the kitchen of 28.08m², then a utility room of 7.50m², and a veranda of 33.92m² with its travertine floor and wood stove, open onto the countryside through its bay windows.