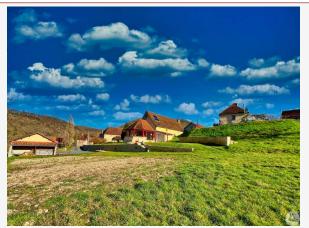

Work needed: No work

Fireplace: Yes closed hearth

**Built:** Not specified

In a small hamlet of Bourianne, 10 minutes from Gourdon, this completely renovated property is located on 6 hectares of land.

200 m<sup>2</sup> living

One floor leads us to a landing then a corridor serving three bedrooms of 13.88m², 9.71m², 13.93m², one of which has a built-in cupboard, an office of 7.86m² and a bathroom of 5.34m².

Outside, two independent garages with electric doors for one car, a 23.28m<sup>2</sup> wine cellar built into the rock.