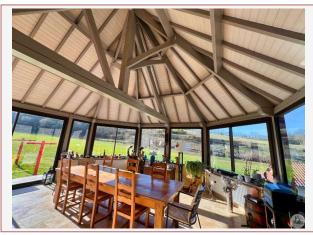

## • Description ref n°7634 •

A travertine terrace in front of the house welcomes us to enter the house and access the kitchen of 28.08m², then a utility room of 7.50m², and a veranda of 33.92m² with its travertine floor and wood stove, open onto the countryside through its bay windows.