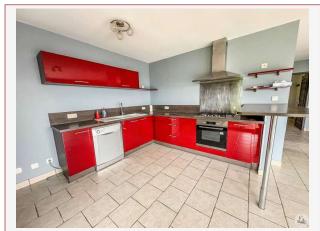

## • Description ref n°7599 •

House on basement of 140 M2 built in 2011 on enclosed land of approximately 3900 M2.

This consists of a main room including a kitchen open to the dining room with closed insert and large bay windows, a living room, four bedrooms including a suite with shower room, a bathroom with double sink, an office, a laundry room and toilet with sink.