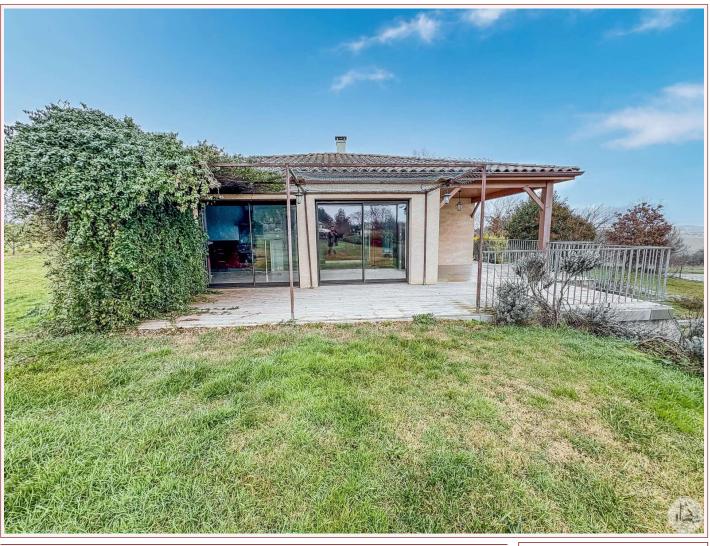

Work needed: Finitions / Décoration

Fireplace: Yes closed hearth

**Built: 2011** 

A few km from Monflanquin, house of 140 m2, four bedrooms (possibility of a fifth), shower room and bathroom with all mod cons on large enclosed land of approximately 3900 m2

## • Description ref n°7599 •

House on basement of 140 M2 built in 2011 on enclosed land of approximately 3900 M2.

This consists of a main room including a kitchen open to the dining room with closed insert and large bay windows, a living room, four bedrooms including a suite with shower room, a bathroom with double sink, an office, a laundry room and toilet with sink.

A basement of 140 M2 that can accommodate several vehicles with cellar and storage rooms.

Outside, a terrace of approximately 50 M2 overlooking the garden closed by an electric gate.

Double glazing for the PVC frames imitation wood, those of the bedrooms are tilt and turn with wooden shutters. The bay windows are in aluminum with electric shutters. Septic tank with compliant degreasing tank.