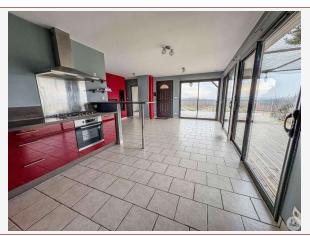

## • Description ref n°7599 •

House on basement of 140 M2 built in 2011 on enclosed land of approximately 3900 M2.

This consists of a main room including a kitchen open to the dining room with closed insert and large bay windows, a living room, four bedrooms including a suite with shower room, a bathroom with double sink, an office, a laundry room and toilet with sink.