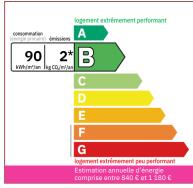

## **DETAILS**

Land surface: 3950 m<sup>2</sup>

Number of bedrooms: 4

Number of levels: 0

Type of heating: Wood + Electric

Drainage/sewage: Septic tank

Swimming pool: No

Ground floor living: Yes

The roof is in good condition.

Heating by air / water heat pump with heated floor.