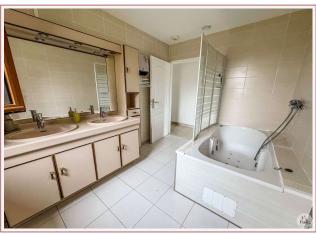

## • Description ref n°7599 •

House on basement of 140 M2 built in 2011 on enclosed land of approximately 3900 M2.

This consists of a main room including a kitchen open to the dining room with closed insert and large bay windows, a living room, four bedrooms including a suite with shower room, a bathroom with double sink, an office, a laundry room and toilet with sink.