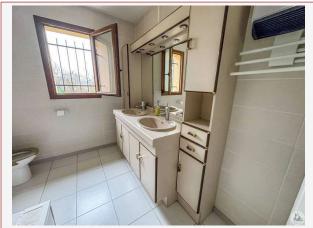

## • Description ref n°7599 •

House on basement of 140 M2 built in 2011 on enclosed land of approximately 3900 M2.

This consists of a main room including a kitchen open to the dining room with closed insert and large bay windows, a living room, four bedrooms including a suite with shower room, a bathroom with double sink, an office, a laundry room and toilet with sink.