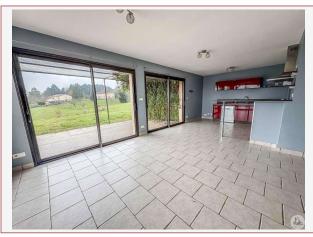

## • Description ref n°7599 •

House on basement of 140 M2 built in 2011 on enclosed land of approximately 3900 M2.

This consists of a main room including a kitchen open to the dining room with closed insert and large bay windows, a living room, four bedrooms including a suite with shower room, a bathroom with double sink, an office, a laundry room and toilet with sink.

A basement of 140 M2 that can accommodate several vehicles with cellar and storage rooms.

Outside, a terrace of approximately 50 M2 overlooking the garden closed by an electric gate.

Double glazing for the PVC frames imitation wood, those of the bedrooms are tilt and turn with wooden shutters. The bay windows are in aluminum with electric shutters. Septic tank with compliant degreasing tank.