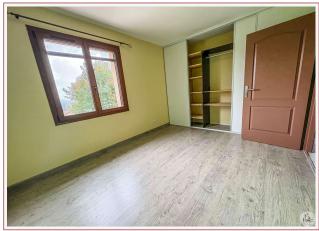

## • Description ref n°7599 •

House on basement of 140 M2 built in 2011 on enclosed land of approximately 3900 M2.

This consists of a main room including a kitchen open to the dining room with closed insert and large bay windows, a living room, four bedrooms including a suite with shower room, a bathroom with double sink, an office, a laundry room and toilet with sink.