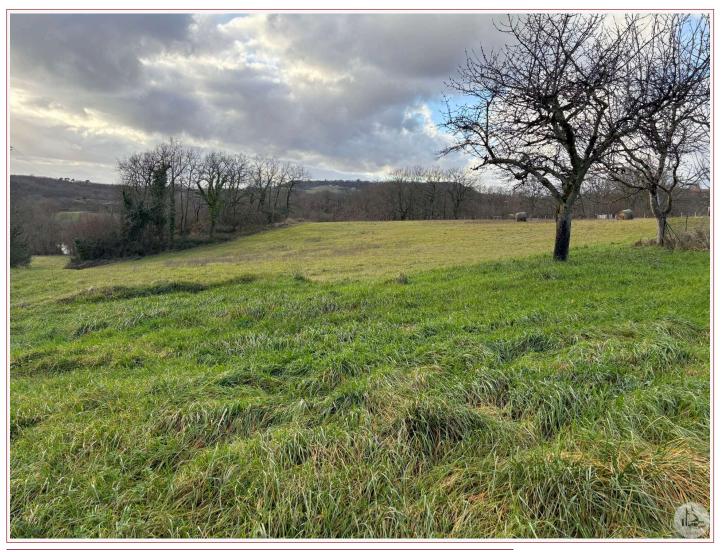

#### Servicing:

Potable water : NoElectricity : No

Planning certificate: Not asked

Drainage/sewage: Without

Property tax: Not specified

Road: Yes

Between Monflanquin and Fumel, a few km from shops, large plot of land of approximately 22,000 m2 with two building plots.

### • Description ref n°7576 •

Land of approximately two hectares including a building plot of 2573 m2 which can be divided into two lots. Water and electricity nearby.

Possibility of acquiring a neighboring house with six bedrooms reference 7583 at 181,900 euros.