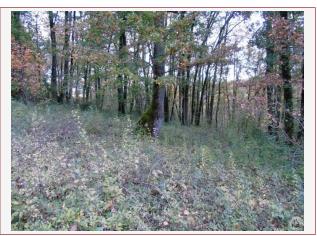

### • Description ref n°7559 •

On a plot of 2600 m², facing south and very sheltered from the wind, you can put your wooden or contemporary house there......to enjoy the calm without being totally isolated thanks to the CU.

The connections are nearby, access is easy and you will not be overlooked.

A part can remain wooded in order to provide shade.