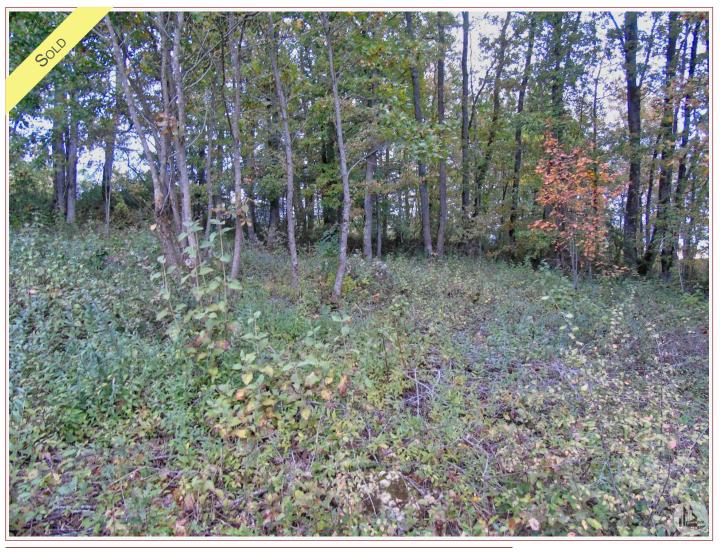

### • Description ref n°7559 •

On a plot of 2600 m², facing south and very sheltered from the wind, you can put your wooden or contemporary house there......to enjoy the calm without being totally isolated thanks to the CU.

The connections are nearby, access is easy and you will not be overlooked.

A part can remain wooded in order to provide shade.