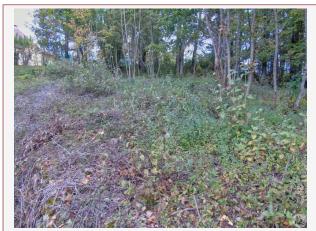

### • Description ref n°7559 •

On a plot of 2600 m², facing south and very sheltered from the wind, you can put your wooden or contemporary house there......to enjoy the calm without being totally isolated thanks to the CU.

The connections are nearby, access is easy and you will not be overlooked.

A part can remain wooded in order to provide shade.