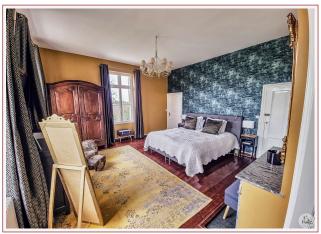

On the first floor, a reception hall of 35 m2, a living room of 40 m2 with closed insert as well as a suite with fireplace and shower room of 28 m2. Access to the outside by symmetrical stone staircase.

On the second; a landing used as a library of 20 m2, two suites of 18 m2 with shower room as well as a suite with bathroom and shower of 26 m2, accessing the attic.

Outside, a paved terrace accessing a wooded park with a 10m \* 5m swimming pool under alarm, an electric gate, and a stone outbuilding of approximately 20 m2.