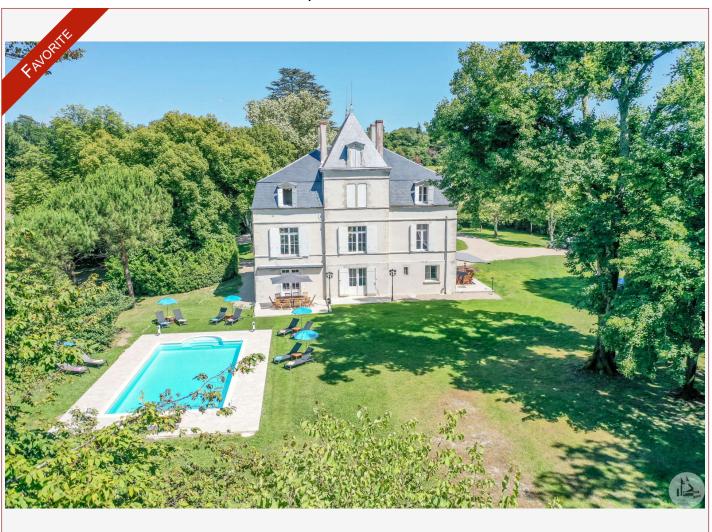

Logement énergivore

Monbazillac area, 1820 manor house completely renovated with taste, five suites, swimming pool on almost two hectares.

332 m<sup>2</sup> living

17 500 m<sup>2</sup>

Pricaz Thibaut Agent commercial Tel: 06 15 61 55 37

## • Description ref n°7544 •

19th century renovated manor house of 332 m2, on land of 17571 m2 with outbuilding.

The three-level dwelling consists of;

On the ground floor; an entrance hall of 16 m2, a reception room of 40 m2, a kitchen/dining room of 23 m2 with fireplace and SMEG piano, a shower room/laundry room of 12 m2 opening onto the outside, toilets and a boiler room with oil boiler.

On the second; a landing used as a library of 20 m2, two suites of 18 m2 with shower room as well as a suite with bathroom and shower of 26 m2, accessing the attic.

Outside, a paved terrace accessing a wooded park with a 10m \* 5m swimming pool under alarm, an electric gate, and a stone outbuilding of approximately 20 m2.