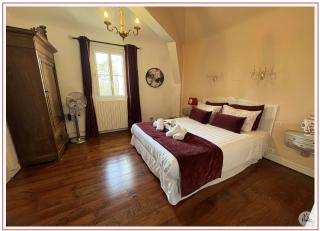

On the first floor, a reception hall of 35 m2, a living room of 40 m2 with closed insert as well as a suite with fireplace and shower room of 28 m2. Access to the outside by symmetrical stone staircase.

On the second; a landing used as a library of 20 m2, two suites of 18 m2 with shower room as well as a suite with bathroom and shower of 26 m2, accessing the attic.

Outside, a paved terrace accessing a wooded park with a 10m \* 5m swimming pool under alarm, an electric gate, and a stone outbuilding of approximately 20 m2.