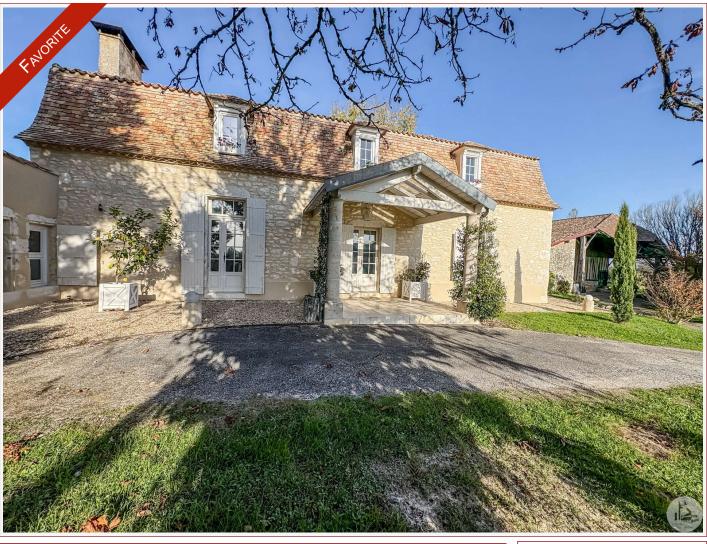

Work needed: No work

Fireplace: Yes closed hearth

**Built:** Not specified

30 minutes south of Bergerac, superb stone house of 240 m2, completely renovated with taste, its barn of 400 m2 in excellent condition and its dovecote converted into a gîte, surrounded by a wooded park of more than one hectare.

## • Description ref n°7532 •

18th century stone house comprising a fully renovated dwelling house with a mansard roof, a barn and a dovecote on a plot of 13,460 m2.

The 240 m2 house is composed on the ground floor: an entrance hall, a living room, a dining room with a closed insert, an office, a kitchen, a separate toilet and a large laundry room with shower.

Upstairs: a landing, two bedrooms, a shower room and a master suite with dressing room and separate toilet.

Outside: a terrace overlooking a wooded park and an above-ground swimming pool.

A barn in good condition with a covered courtyard comprising several annexes and outbuildings.