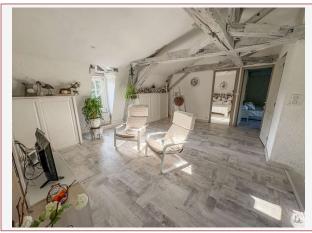

Upstairs: a landing, two bedrooms, a shower room and a master suite with dressing room and separate toilet.

Outside: a terrace overlooking a wooded park and an above-ground swimming pool.

A barn in good condition with a covered courtyard comprising several annexes and outbuildings.