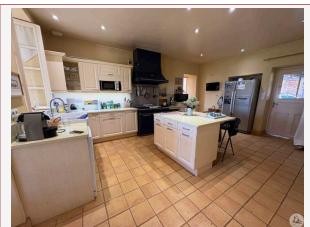

### • Description ref n°7527 •

Stone property on land of 45663 m2 comprising; A single storey house with closed kitchen of 22 m2, a living/dining room of 38 m2 with fireplace, a veranda of 38 m2, two bedrooms of 18 m2, a shower room, a master suite of 25 m2 and separate toilets.