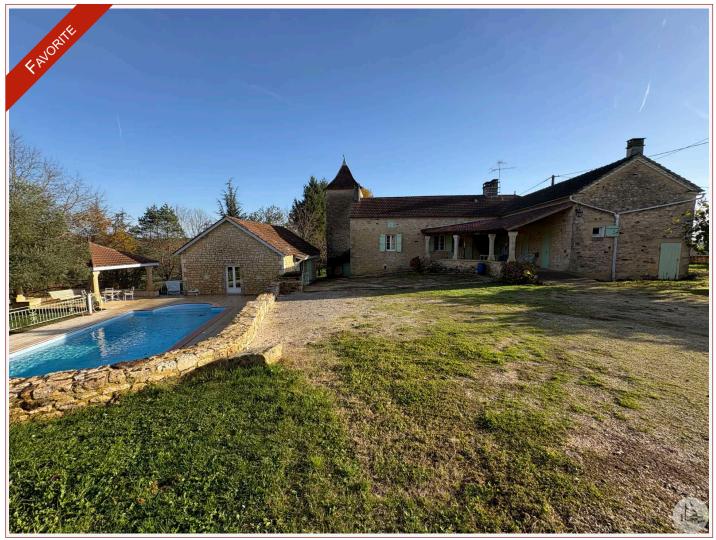

At the gateway to the Lot, nestled in the hills with no close neighbours, stone house of around 200 m2 with dovecote and outbuildings on a wooded park of 4.5 hectares...

198 m<sup>2</sup> living

45 663 m<sup>2</sup>

### • Description ref n°7527 •

Stone property on land of 45663 m2 comprising; A single storey house with closed kitchen of 22 m2, a living/dining room of 38 m2 with fireplace, a veranda of 38 m2, two bedrooms of 18 m2, a shower room, a master suite of 25 m2 and separate toilets.

Upstairs an attic of 130 with access to the dovecote.

In the basement a laundry room and a cellar of 48 m2 with access to the outside.

a pool house overlooking the chlorine swimming pool of 5  $\,^*$  12m.

A barn of 400 m2.

The roofs are in mechanical tiles. Double glazing. Collective sanitation.