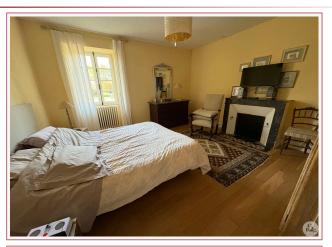

### • Description ref n°7527 •

Stone property on land of 45663 m2 comprising; A single storey house with closed kitchen of 22 m2, a living/dining room of 38 m2 with fireplace, a veranda of 38 m2, two bedrooms of 18 m2, a shower room, a master suite of 25 m2 and separate toilets.