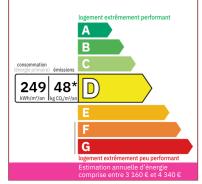

#### DETAILS

Land surface: 45663 m<sup>2</sup> Number of bedrooms: 3 Number of levels: 0 Type of heating: Fuel oil Drainage/sewage: Septic tank Swimming pool: Yes Ground floor living: Yes Work needed: No work Fireplace: Yes open hearth Built: 1827