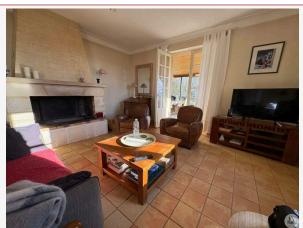

### • Description ref n°7527 •

Stone property on land of 45663 m2 comprising; A single storey house with closed kitchen of 22 m2, a living/dining room of 38 m2 with fireplace, a veranda of 38 m2, two bedrooms of 18 m2, a shower room, a master suite of 25 m2 and separate toilets.