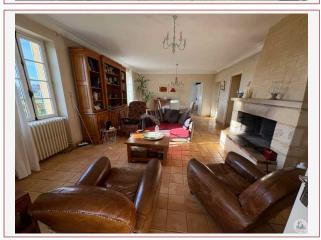

At the gateway to the Lot, nestled in the hills with no close neighbours, stone house of around 200 m2 with dovecote and outbuildings on a wooded park of 4.5 hectares...

198 m<sup>2</sup> living

45 663 m<sup>2</sup>

### • Description ref n°7527 •

Stone property on land of 45663 m2 comprising; A single storey house with closed kitchen of 22 m2, a living/dining room of 38 m2 with fireplace, a veranda of 38 m2, two bedrooms of 18 m2, a shower room, a master suite of 25 m2 and separate toilets.