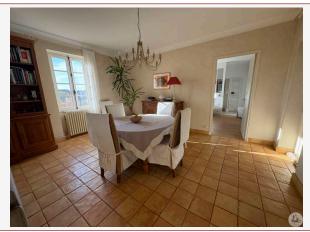

### • Description ref n°7527 •

Stone property on land of 45663 m2 comprising; A single storey house with closed kitchen of 22 m2, a living/dining room of 38 m2 with fireplace, a veranda of 38 m2, two bedrooms of 18 m2, a shower room, a master suite of 25 m2 and separate toilets.