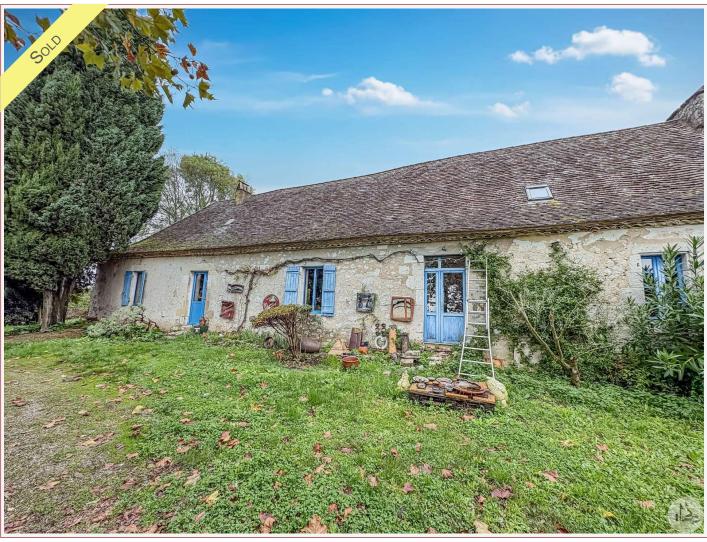

Work needed: Finitions / Décoration

Fireplace: Yes open hearth

**Built:** 1550

Located in a charming village a few kilometers from Issigeac, at the end of a path, superb artist's house of 190 m2 nestled on the heights.

## • Description ref n°7443 •

Renovated stone farmhouse of 190 m2 on land of approximately 15,000 m2 with outbuildings.

This consists on the ground floor; of a living room with open kitchen of 60 m2 and fireplace, a living room of 60 m2 with a second imposing fireplace, a bedroom, a bathroom and separate toilets.

The roof is in good condition.

The frames are in double-glazed aluminum and the heating is gas.