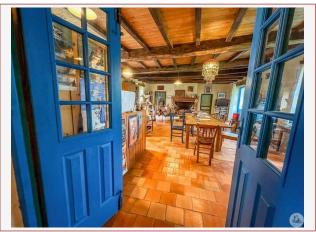

Work needed: Finitions / Décoration

Fireplace: Yes open hearth

**Built:** 1550

Located in a charming village a few kilometers from Issigeac, at the end of a path, superb artist's house of 190 m2 nestled on the heights.

## • Description ref n°7443 •

Renovated stone farmhouse of 190 m2 on land of approximately 15,000 m2 with outbuildings.

This consists on the ground floor; of a living room with open kitchen of 60 m2 and fireplace, a living room of 60 m2 with a second imposing fireplace, a bedroom, a bathroom and separate toilets.