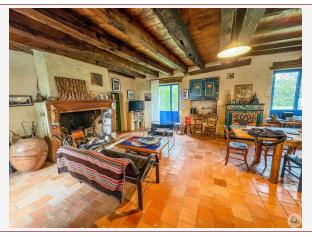

## • Description ref n°7443 •

Renovated stone farmhouse of 190 m2 on land of approximately 15,000 m2 with outbuildings.

This consists on the ground floor; of a living room with open kitchen of 60 m2 and fireplace, a living room of 60 m2 with a second imposing fireplace, a bedroom, a bathroom and separate toilets.