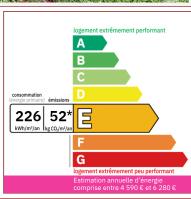

## **DETAILS**

Land surface: 1.49 ha

Number of bedrooms: 2

Number of levels: 1

Type of heating: Gas

Drainage/sewage: Pit all waters

Swimming pool: No

Ground floor living: No