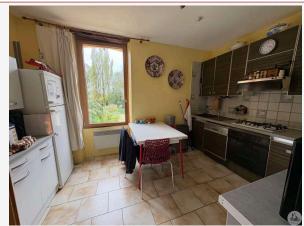

### • Description ref n°7438 •

Stone property of different buildings consisting of a character house of 120 m2 on two levels. This one is composed of;

On the ground floor, a living room of 50 m2 with fireplace, a fitted kitchen of 12 m2, a bathroom and separate toilet.