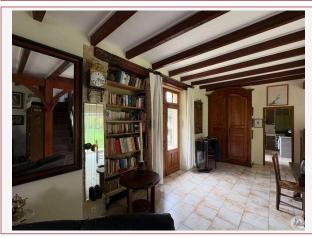

### • Description ref n°7438 •

Stone property of different buildings consisting of a character house of 120 m2 on two levels. This one is composed of;

On the ground floor, a living room of 50 m2 with fireplace, a fitted kitchen of 12 m2, a bathroom and separate toilet.