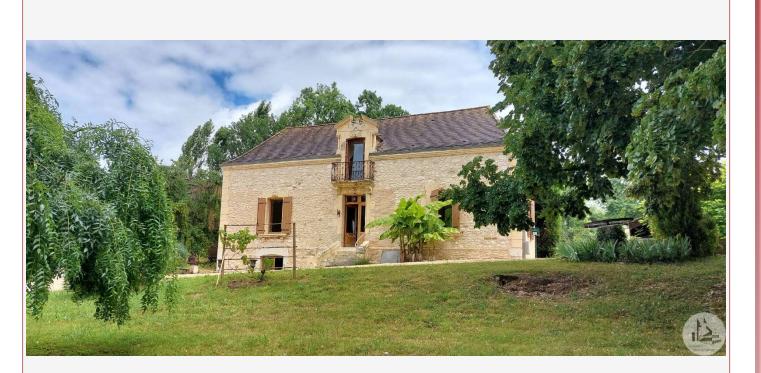

Stone property comprising a 120 m2 dwelling house, a gîte, a house to renovate, stables and 8 hectares of land.

### • Description ref n°7438 •

Stone property of different buildings consisting of a character house of 120 m2 on two levels. This one is composed of;

On the ground floor, a living room of 50 m2 with fireplace, a fitted kitchen of 12 m2, a bathroom and separate toilet.