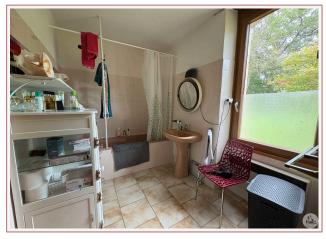

### • Description ref n°7438 •

Stone property of different buildings consisting of a character house of 120 m2 on two levels. This one is composed of;

On the ground floor, a living room of 50 m2 with fireplace, a fitted kitchen of 12 m2, a bathroom and separate toilet.