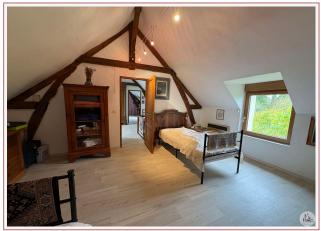

Upstairs, three attic bedrooms, 25 m2 (with toilet and sink), 23 m2 and 20 m2.

In the basement a cellar of 20 m2.

The roof is in good condition.

The heating is electric

A second building composed of; a gîte of 60 m2 including a living room open to the kitchen of 50 m2, a bathroom and separate toilet. a garage of 70 m2 and a workshop of 25 m2.