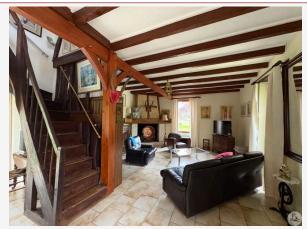

### • Description ref n°7438 •

Stone property of different buildings consisting of a character house of 120 m2 on two levels. This one is composed of;

On the ground floor, a living room of 50 m2 with fireplace, a fitted kitchen of 12 m2, a bathroom and separate toilet.