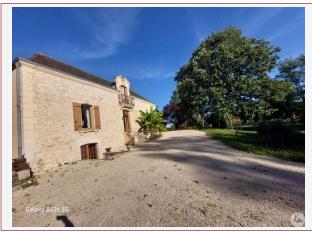

## • House - Villeréal •

Stone property comprising a 120 m2 dwelling house, a gîte, a house to renovate, stables and 8 hectares of land.

### • Description ref n°7438 •

Stone property of different buildings consisting of a character house of 120 m2 on two levels. This one is composed of;

On the ground floor, a living room of 50 m2 with fireplace, a fitted kitchen of 12 m2, a bathroom and separate toilet.