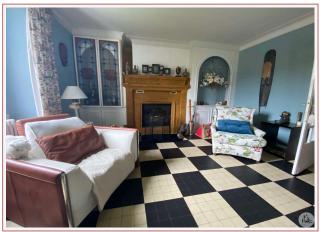

## • Description ref n°7427 •

Stone house of character in village of 230 m2 on landscaped garden enclosed of 660m2.

This one is composed on the ground floor; of an entrance hall of 11 m2, of a kitchen of 23 m2, of a living room / dining room of 52 m2 with insert of Godin brand, storeroom of 23m2 which can be transformed into a bedroom with separate toilet.