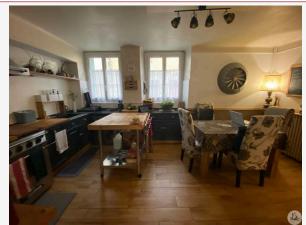

## • Description ref n°7427 •

Stone house of character in village of 230 m2 on landscaped garden enclosed of 660m2.

This one is composed on the ground floor; of an entrance hall of 11 m2, of a kitchen of 23 m2, of a living room / dining room of 52 m2 with insert of Godin brand, storeroom of 23m2 which can be transformed into a bedroom with separate toilet.