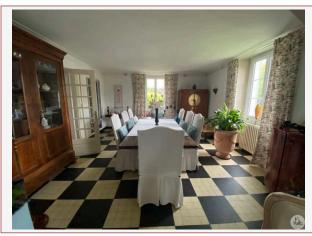

## • Description ref n°7427 •

Stone house of character in village of 230 m2 on landscaped garden enclosed of 660m2.

This one is composed on the ground floor; of an entrance hall of 11 m2, of a kitchen of 23 m2, of a living room / dining room of 52 m2 with insert of Godin brand, storeroom of 23m2 which can be transformed into a bedroom with separate toilet.