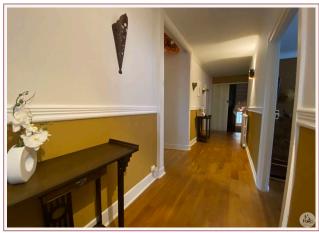

## • Description ref n°7427 •

Stone house of character in village of 230 m2 on landscaped garden enclosed of 660m2.

This one is composed on the ground floor; of an entrance hall of 11 m2, of a kitchen of 23 m2, of a living room / dining room of 52 m2 with insert of Godin brand, storeroom of 23m2 which can be transformed into a bedroom with separate toilet.