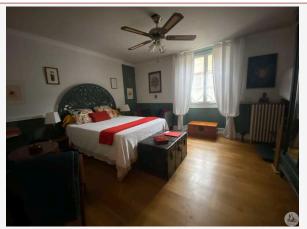

On the first floor; five bedrooms of 18, 18, 18, 14 and 13 m2, a bathroom, a separate toilet, office and dressing room.

On the second a beautiful attic attic which can be converted.

A basement of 110 m2 fully usable where the heat pump is located.