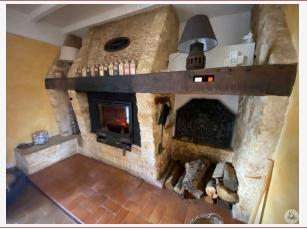

Work needed: Finitions / Décoration

Fireplace: Yes closed hearth

**Built:** 1850

Located near the Château de Biron, on the outskirts of a pretty village with shops. Discover this pretty house not overlooked.

## • Description ref n°7408 •

Stone house of 125 m2 offering two independent dwellings on a landscaped garden of 2243 m2 with orchard.

The first is composed on the ground floor; of a living room of 18 m2 with closed insert, a fitted kitchen of 23 m2, a shower room with toilet and a storeroom. On the first floor; three bedrooms of 13, 12 and 9 m2 as well as a bathroom with toilet.