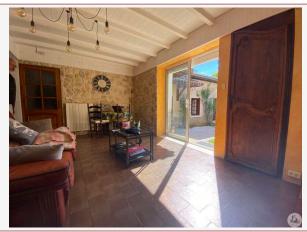

Many outbuildings such as; another garage, double, accessible from the back of the house, a shed of 40 m2, a chicken coop and a wood shed. Two large terraces, the first on the street side of 70 m2, the second surrounding the exterior on the garden side with a 25 m2 covered courtyard. The roof is in good condition.