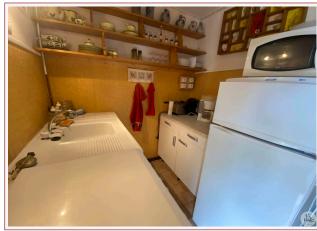

## • Description ref n°7408 •

Stone house of 125 m2 offering two independent dwellings on a landscaped garden of 2243 m2 with orchard.

The first is composed on the ground floor; of a living room of 18 m2 with closed insert, a fitted kitchen of 23 m2, a shower room with toilet and a storeroom. On the first floor; three bedrooms of 13, 12 and 9 m2 as well as a bathroom with toilet.