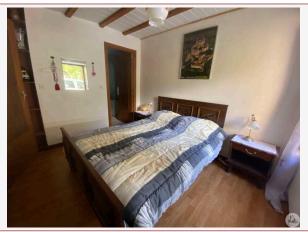

## • Description ref n°7408 •

Stone house of 125 m2 offering two independent dwellings on a landscaped garden of 2243 m2 with orchard.

The first is composed on the ground floor; of a living room of 18 m2 with closed insert, a fitted kitchen of 23 m2, a shower room with toilet and a storeroom. On the first floor; three bedrooms of 13, 12 and 9 m2 as well as a bathroom with toilet.