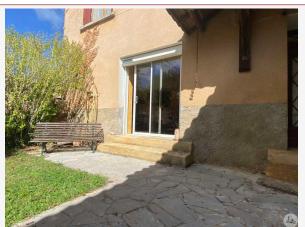

Many outbuildings such as; another garage, double, accessible from the back of the house, a shed of 40 m2, a chicken coop and a wood shed. Two large terraces, the first on the street side of 70 m2, the second surrounding the exterior on the garden side with a 25 m2 covered courtyard. The roof is in good condition.