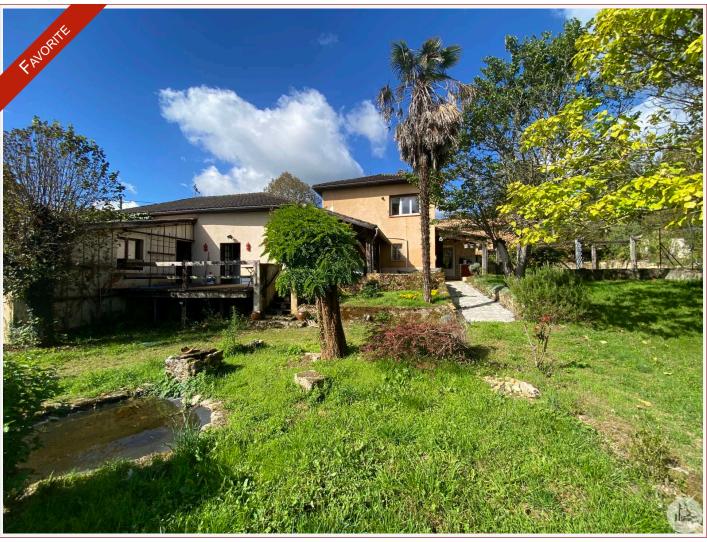

Work needed: Finitions / Décoration

Fireplace: Yes closed hearth

**Built:** 1850

Located near the Château de Biron, on the outskirts of a pretty village with shops. Discover this pretty house not overlooked.

## • Description ref n°7408 •

Stone house of 125 m2 offering two independent dwellings on a landscaped garden of 2243 m2 with orchard.

The first is composed on the ground floor; of a living room of 18 m2 with closed insert, a fitted kitchen of 23 m2, a shower room with toilet and a storeroom. On the first floor; three bedrooms of 13, 12 and 9 m2 as well as a bathroom with toilet.

Many outbuildings such as; another garage, double, accessible from the back of the house, a shed of 40 m2, a chicken coop and a wood shed. Two large terraces, the first on the street side of 70 m2, the second surrounding the exterior on the garden side with a 25 m2 covered courtyard. The roof is in good condition.