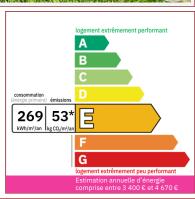

## **DETAILS**

Land surface: 2243 m<sup>2</sup>

Number of bedrooms: 4

Number of levels: 1

Type of heating: Gas

Drainage/sewage: Septic tank

Swimming pool: No

Ground floor living: No