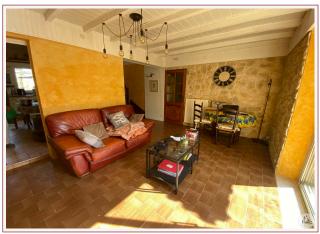

## • Description ref n°7408 •

Stone house of 125 m2 offering two independent dwellings on a landscaped garden of 2243 m2 with orchard.

The first is composed on the ground floor; of a living room of 18 m2 with closed insert, a fitted kitchen of 23 m2, a shower room with toilet and a storeroom. On the first floor; three bedrooms of 13, 12 and 9 m2 as well as a bathroom with toilet.