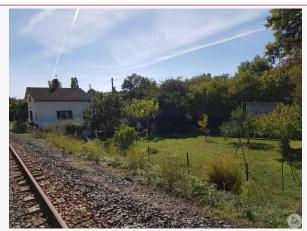

## • Description ref n°7389 •

Gatekeeper's house of 95 m2, on a fenced garden of 1100 m2 with a well not overlooked. It is composed on the ground floor; of a living room of 17 m2, a large kitchen of 18 m2 opening onto a terrace overlooking the garden of 15 m2, a bedroom of 11 m2, a bathroom and separate toilet. Upstairs; two bedrooms of 18 and 11 m2, toilet with sink. Then a large attic of 30 m2.

a garage of 30 m2, two cellars, a workshop and a shed complete this property.

Recent heat pump and softener. The roof is in good condition.