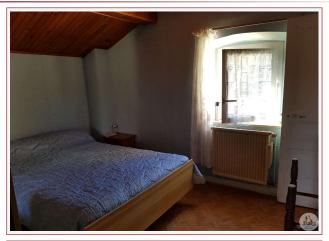

## • Description ref n°7389 •

Gatekeeper's house of 95 m2, on a fenced garden of 1100 m2 with a well not overlooked. It is composed on the ground floor; of a living room of 17 m2, a large kitchen of 18 m2 opening onto a terrace overlooking the garden of 15 m2, a bedroom of 11 m2, a bathroom and separate toilet. Upstairs; two bedrooms of 18 and 11 m2, toilet with sink. Then a large attic of 30 m2.