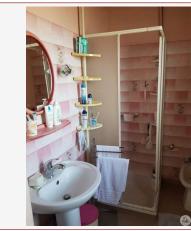

## • Description ref n°7389 •

Gatekeeper's house of 95 m2, on a fenced garden of 1100 m2 with a well not overlooked. It is composed on the ground floor; of a living room of 17 m2, a large kitchen of 18 m2 opening onto a terrace overlooking the garden of 15 m2, a bedroom of 11 m2, a bathroom and separate toilet. Upstairs; two bedrooms of 18 and 11 m2, toilet with sink. Then a large attic of 30 m2.