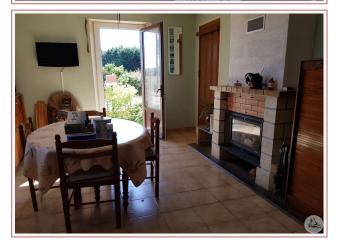

## • Description ref n°7389 •

Gatekeeper's house of 95 m2, on a fenced garden of 1100 m2 with a well not overlooked. It is composed on the ground floor; of a living room of 17 m2, a large kitchen of 18 m2 opening onto a terrace overlooking the garden of 15 m2, a bedroom of 11 m2, a bathroom and separate toilet. Upstairs; two bedrooms of 18 and 11 m2, toilet with sink. Then a large attic of 30 m2.