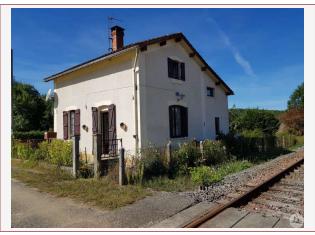

A few minutes from Fumel, discover this family home with land and outbuildings.

95 m<sup>2</sup> living

1 000 m<sup>2</sup>

Non-binding document

Pricaz Thibaut Agent commercial Tel : 06 15 61 55 37 https://www.valadie-immobilier.com thibaut@valadie-immobilier.com Price fees included

## • Description ref n°7389 •

Gatekeeper's house of 95 m2, on a fenced garden of 1100 m2 with a well not overlooked. It is composed on the ground floor; of a living room of 17 m2, a large kitchen of 18 m2 opening onto a terrace overlooking the garden of 15 m2, a bedroom of 11 m2, a bathroom and separate toilet. Upstairs; two bedrooms of 18 and 11 m2, toilet with sink. Then a large attic of 30 m2.