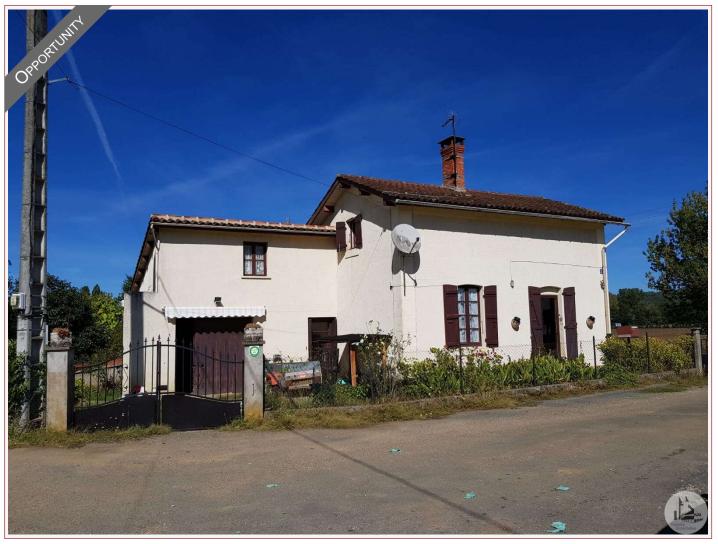

A few minutes from Fumel, discover this family home with land and outbuildings.

95 m<sup>2</sup> living

1 000 m<sup>2</sup>

Non-binding document

Pricaz Thibaut Agent commercial Tel : 06 15 61 55 37 https://www.valadie-immobilier.com thibaut@valadie-immobilier.com Price fees included

## • Description ref n°7389 •

Gatekeeper's house of 95 m2, on a fenced garden of 1100 m2 with a well not overlooked. It is composed on the ground floor; of a living room of 17 m2, a large kitchen of 18 m2 opening onto a terrace overlooking the garden of 15 m2, a bedroom of 11 m2, a bathroom and separate toilet. Upstairs; two bedrooms of 18 and 11 m2, toilet with sink. Then a large attic of 30 m2.

a garage of 30 m2, two cellars, a workshop and a shed complete this property.

Recent heat pump and softener. The roof is in good condition.