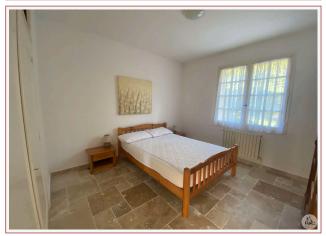

## **DETAILS**

Land surface: 2450 m<sup>2</sup>

Number of bedrooms: 3

Number of levels: 0

Type of heating: Fuel oil

Drainage/sewage: Septic tank

Swimming pool: Yes

Ground floor living: Yes

## • Description ref n°7350 •

Residential house of 115 m2 on a wooded and fenced park of 2465 m2 in the countryside. An entrance hall opening onto a dining room/living room of 50 m2 and a separate fully equipped kitchen of 13 m2. A corridor serves 3 large bedrooms, a bathroom and a separate toilet. The basement of 115 m2 is bright with direct access to the garden currently used as a double garage and can easily be converted into a home. A travertine terrace and a large swimming pool with electric cover complete this superb property.