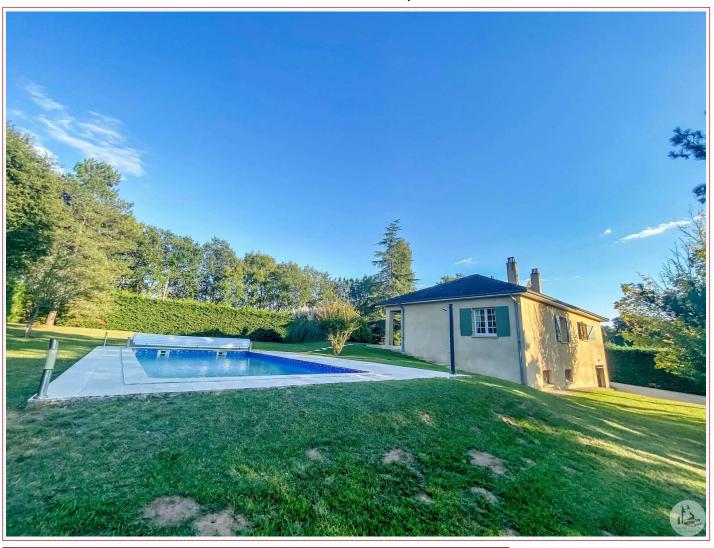

331 à 450 F

Logement énergivore

Rare for sale, this comfortable single-storey house, located between Monpazier and Villéreal, will seduce you with its recent and quality architecture. All of its services and materials as well as its swimming pool and wooded park will not

## • Description ref n°7350 •

Residential house of 115 m2 on a wooded and fenced park of 2465 m2 in the countryside. An entrance hall opening onto a dining room/living room of 50 m2 and a separate fully equipped kitchen of 13 m2. A corridor serves 3 large bedrooms, a bathroom and a separate toilet. The basement of 115 m2 is bright with direct access to the garden currently used as a double garage and can easily be converted into a home. A travertine terrace and a large swimming pool with electric cover complete this superb property.