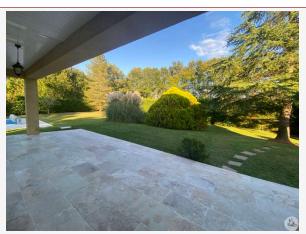

## • Description ref n°7350 •

Residential house of 115 m2 on a wooded and fenced park of 2465 m2 in the countryside. An entrance hall opening onto a dining room/living room of 50 m2 and a separate fully equipped kitchen of 13 m2. A corridor serves 3 large bedrooms, a bathroom and a separate toilet. The basement of 115 m2 is bright with direct access to the garden currently used as a double garage and can easily be converted into a home. A travertine terrace and a large swimming pool with electric cover complete this superb property.