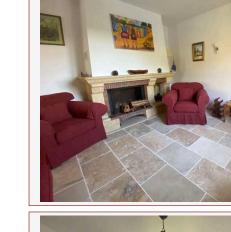

Work needed: No work

Fireplace: Yes closed hearth

**Built:** 1990

Logement économe ≤ 50 A

51 à 90 B DPE en cours

91 à 150 C

151 à 230 D

231 à 330 E

## • Description ref n°7350 •

Residential house of 115 m2 on a wooded and fenced park of 2465 m2 in the countryside. An entrance hall opening onto a dining room/living room of 50 m2 and a separate fully equipped kitchen of 13 m2. A corridor serves 3 large bedrooms, a bathroom and a separate toilet. The basement of 115 m2 is bright with direct access to the garden currently used as a double garage and can easily be converted into a home. A travertine terrace and a large swimming pool with electric cover complete this superb property.