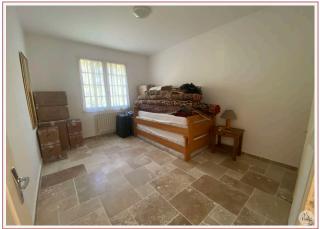

## **DETAILS**

Land surface: 2450 m<sup>2</sup>

Number of bedrooms: 3

Number of levels: 0

Type of heating: Fuel oil

Drainage/sewage: Septic tank

Swimming pool: Yes

Ground floor living: Yes

## • Description ref n°7350 •

Residential house of 115 m2 on a wooded and fenced park of 2465 m2 in the countryside. An entrance hall opening onto a dining room/living room of 50 m2 and a separate fully equipped kitchen of 13 m2. A corridor serves 3 large bedrooms, a bathroom and a separate toilet. The basement of 115 m2 is bright with direct access to the garden currently used as a double garage and can easily be converted into a home. A travertine terrace and a large swimming pool with electric cover complete this superb property.