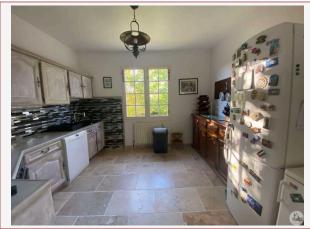

## • Description ref n°7350 •

Residential house of 115 m2 on a wooded and fenced park of 2465 m2 in the countryside. An entrance hall opening onto a dining room/living room of 50 m2 and a separate fully equipped kitchen of 13 m2. A corridor serves 3 large bedrooms, a bathroom and a separate toilet. The basement of 115 m2 is bright with direct access to the garden currently used as a double garage and can easily be converted into a home. A travertine terrace and a large swimming pool with electric cover complete this superb property.