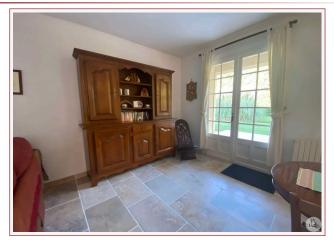

## • Description ref n°7350 •

Residential house of 115 m2 on a wooded and fenced park of 2465 m2 in the countryside. An entrance hall opening onto a dining room/living room of 50 m2 and a separate fully equipped kitchen of 13 m2. A corridor serves 3 large bedrooms, a bathroom and a separate toilet. The basement of 115 m2 is bright with direct access to the garden currently used as a double garage and can easily be converted into a home. A travertine terrace and a large swimming pool with electric cover complete this superb property.