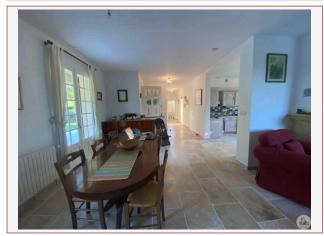

## • Description ref n°7350 •

Residential house of 115 m2 on a wooded and fenced park of 2465 m2 in the countryside. An entrance hall opening onto a dining room/living room of 50 m2 and a separate fully equipped kitchen of 13 m2. A corridor serves 3 large bedrooms, a bathroom and a separate toilet. The basement of 115 m2 is bright with direct access to the garden currently used as a double garage and can easily be converted into a home. A travertine terrace and a large swimming pool with electric cover complete this superb property.