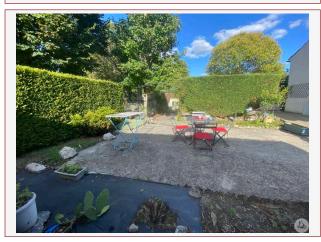

Upstairs; a hall, two bedrooms of 14 and 15 m2 as well as a separate toilet with sink.

Outside, a garage, a large terrace, a pleasure garden and a cellar complete this property