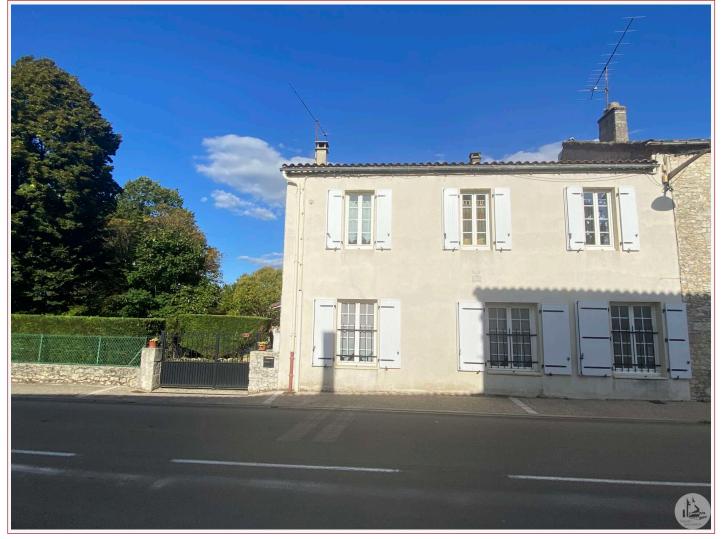

#### • House - Bergerac •

| DETAILS                                  |                              | Logement économe       |
|------------------------------------------|------------------------------|------------------------|
| Land surface: 500 m <sup>2</sup>         | Swimming pool: No            | SI à 90 B DPE en cours |
| Number of bedrooms: 3                    | Ground floor living: No      | 91 à 150 C             |
| Number of levels: 1                      | Work needed: No work         | 151 à 230 D            |
|                                          |                              | 231 à 330 E            |
| Type of heating: Electric                | Fireplace: Yes closed hearth | 331 à 450 F            |
| Drainage/sewage: Everything in the sewer | <b>Built:</b> 1850           | > 450 G                |
|                                          |                              | Logement énergivore    |

Family home in the heart of a dynamic village near Bergerac

### • Description ref n°7332 •

Semi-detached village house of 124m2 located on a plot of 595 m2.

On the ground floor; An entrance hall, a kitchen of 14 m2, a living / dining room of 32 m2, a shower room, a bedroom of 9 m2, storeroom, laundry room and separate toilet.