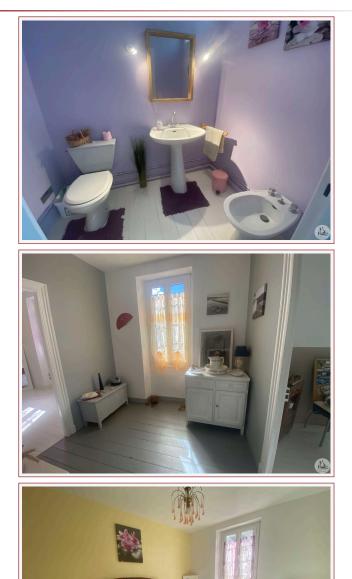

### • Description ref n°7332 •

Semi-detached village house of 124m2 located on a plot of 595 m2.

On the ground floor; An entrance hall, a kitchen of 14 m2, a living / dining room of 32 m2, a shower room, a bedroom of 9 m2, storeroom, laundry room and separate toilet.

Upstairs; a hall, two bedrooms of 14 and 15 m2 as well as a separate toilet with sink.

Outside, a garage, a large terrace, a pleasure garden and a cellar complete this property