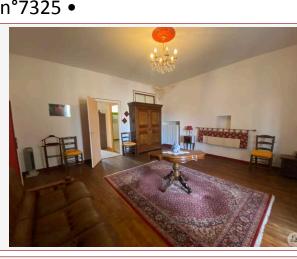

## • Description ref n°7325 •

Village house of 180 m2 with large volumes with ground floor; entrance, living room of 30M2, a kitchen of 20 m2, laundry room, office, shower room and a superb patio. Upstairs four bedrooms and a bathroom bathed in light. An adjoining outbuilding of 20 m2 receiving the boiler and an attic of 80 m2 complete this property.