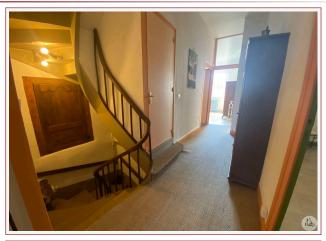

## • Description ref n°7325 •

Village house of 180 m2 with large volumes with ground floor; entrance, living room of 30M2, a kitchen of 20 m2, laundry room, office, shower room and a superb patio. Upstairs four bedrooms and a bathroom bathed in light. An adjoining outbuilding of 20 m2 receiving the boiler and an attic of 80 m2 complete this property.