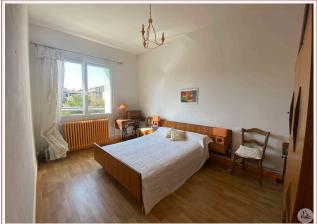

## • Description ref n°7325 •

Village house of 180 m2 with large volumes with ground floor; entrance, living room of 30M2, a kitchen of 20 m2, laundry room, office, shower room and a superb patio. Upstairs four bedrooms and a bathroom bathed in light. An adjoining outbuilding of 20 m2 receiving the boiler and an attic of 80 m2 complete this property.