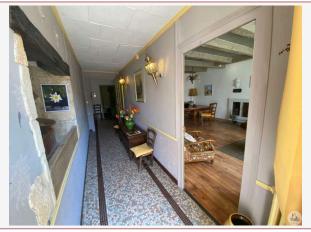

## • Description ref n°7325 •

Village house of 180 m2 with large volumes with ground floor; entrance, living room of 30M2, a kitchen of 20 m2, laundry room, office, shower room and a superb patio. Upstairs four bedrooms and a bathroom bathed in light. An adjoining outbuilding of 20 m2 receiving the boiler and an attic of 80 m2 complete this property.