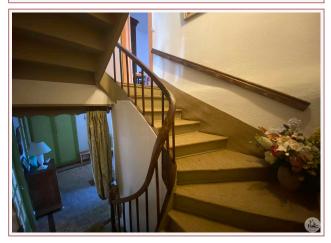

## • Description ref n°7325 •

Village house of 180 m2 with large volumes with ground floor; entrance, living room of 30M2, a kitchen of 20 m2, laundry room, office, shower room and a superb patio. Upstairs four bedrooms and a bathroom bathed in light. An adjoining outbuilding of 20 m2 receiving the boiler and an attic of 80 m2 complete this property.