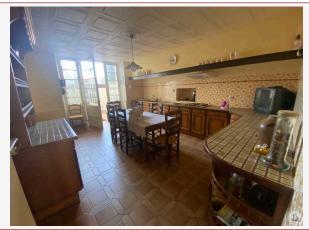

## • Description ref n°7325 •

Village house of 180 m2 with large volumes with ground floor; entrance, living room of 30M2, a kitchen of 20 m2, laundry room, office, shower room and a superb patio. Upstairs four bedrooms and a bathroom bathed in light. An adjoining outbuilding of 20 m2 receiving the boiler and an attic of 80 m2 complete this property.