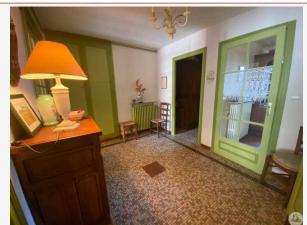

## • Description ref n°7325 •

Village house of 180 m2 with large volumes with ground floor; entrance, living room of 30M2, a kitchen of 20 m2, laundry room, office, shower room and a superb patio. Upstairs four bedrooms and a bathroom bathed in light. An adjoining outbuilding of 20 m2 receiving the boiler and an attic of 80 m2 complete this property.