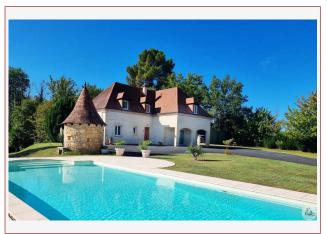

Work needed: No work

Fireplace: Yes closed hearth

**Built: 2003** 

In a town a few minutes from Sarlat, with open views, traditional house from 2003 of approximately 160 m<sup>2</sup>, 5 bedrooms including a master bedroom on one level, 11x5 swimming pool, on pretty enclosed grounds of 4300 m<sup>2</sup>.

## • Description ref n°7319 •

The house is in a dominant position in the middle of 4,300 m<sup>2</sup> of land with trees, completely fenced with automated gate, the 11x5 swimming pool with electric shutter and shower in the dovecote. Shelters for 2 cars.