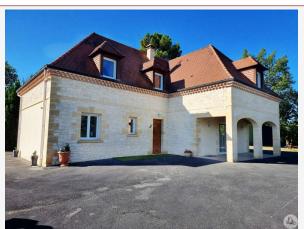

Work needed: No work

Fireplace: Yes closed hearth

**Built: 2003** 

In a town a few minutes from Sarlat, with open views, traditional house from 2003 of approximately 160 m<sup>2</sup>, 5 bedrooms including a master bedroom on one level, 11x5 swimming pool, on pretty enclosed grounds of 4300 m<sup>2</sup>.

### On the ground floor:

Entrance of approximately 8 m² with cupboard, living room of 53 m² with open fitted kitchen, dining room, living room with insert fireplace, hallway, boiler room/laundry room, master bedroom of approximately 12 m² with dressing cupboard, large bay window glazed and its bathroom of approximately 6.5 m², a separate toilet.

#### **Upstairs**:

4 bedrooms (14  $\text{m}^2$ , 12  $\text{m}^2$ , 10  $\text{m}^2$ , 11  $\text{m}^2$  habitable), a 7  $\text{m}^2$  bathroom with shower and corner bathtub, double sink, a separate toilet.