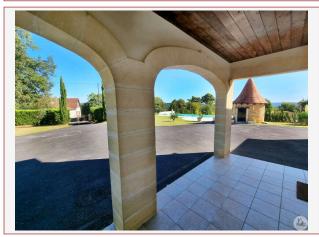

## • Description ref n°7319 •

The house is in a dominant position in the middle of 4,300 m<sup>2</sup> of land with trees, completely fenced with automated gate, the 11x5 swimming pool with electric shutter and shower in the dovecote. Shelters for 2 cars.