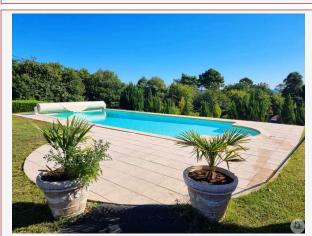

## • Description ref n°7319 •

The house is in a dominant position in the middle of 4,300 m<sup>2</sup> of land with trees, completely fenced with automated gate, the 11x5 swimming pool with electric shutter and shower in the dovecote. Shelters for 2 cars.