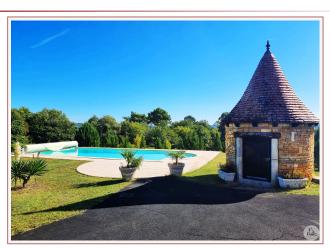

## • Description ref n°7319 •

The house is in a dominant position in the middle of 4,300 m<sup>2</sup> of land with trees, completely fenced with automated gate, the 11x5 swimming pool with electric shutter and shower in the dovecote. Shelters for 2 cars.