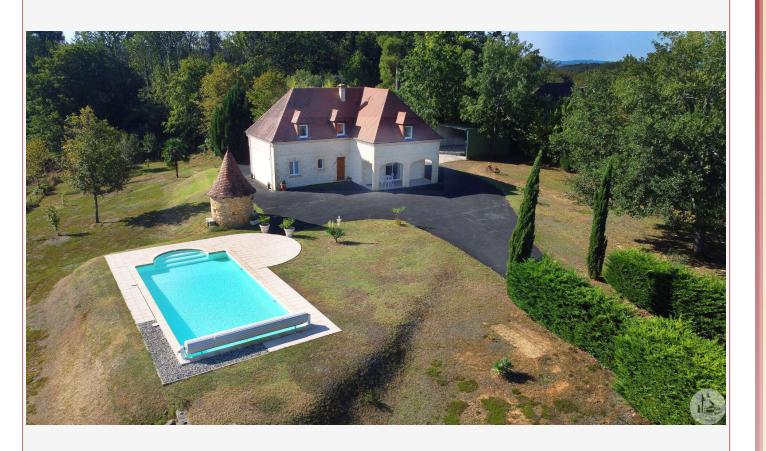

Work needed: No work

Fireplace: Yes closed hearth

**Built: 2003** 

In a town a few minutes from Sarlat, with open views, traditional house from 2003 of approximately 160 m<sup>2</sup>, 5 bedrooms including a master bedroom on one level, 11x5 swimming pool, on pretty enclosed grounds of 4300 m<sup>2</sup>.

## • Description ref n°7319 •

The house is in a dominant position in the middle of 4,300 m<sup>2</sup> of land with trees, completely fenced with automated gate, the 11x5 swimming pool with electric shutter and shower in the dovecote. Shelters for 2 cars.