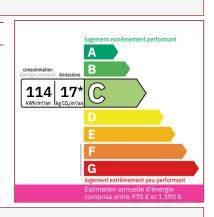

# Agence Immobilière Valadié

Professionnels de la transaction immobilière depuis 1960

Ref: 7319

• House - Sarlat-la-Canéda •



### **DETAILS**

Land surface: 4317 m<sup>2</sup>

Number of bedrooms: 5

Number of levels: 1

Type of heating: Gas

Drainage/sewage: Pit all waters

Swimming pool: Yes

Ground floor living: No

Work needed: No work

Fireplace: Yes closed hearth

**Built: 2003** 



In a town a few minutes from Sarlat, with open views, traditional house from 2003 of approximately 160 m<sup>2</sup>, 5 bedrooms including a master bedroom on one level, 11x5 swimming pool, on pretty enclosed grounds of 4300 m<sup>2</sup>.

160 m<sup>2</sup> living

4 317 m<sup>2</sup>

- Sarlat -

22 Avenue Thiers 24200 Sarlat-la-Canéda

Tel: 05 53 28 94 22 sarlat@valadie-immobilier.com

Price fees included

429 000 €

Agency fees: 5,1 % VAT included\* Price without fees: 408 000 €

\*The agency fees are entirely at the cost of the purchaser

Non-binding document



## Agence Immobilière Valadié

Professionnels de la transaction immobilière depuis 1960

## • Description ref n°7319 •

The house is in a dominant position in the middle of 4,300 m<sup>2</sup> of land with trees, completely