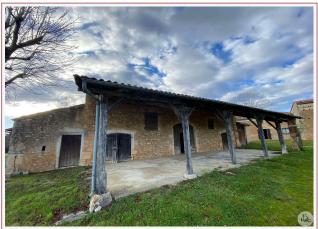

## • Description ref n°7312 •

In a small hamlet, dominant position, stone farmhouse with adjoining buildings including a semi-detached house at the back with a barn.

The 95 m2 house is old, without comfort. It consists of a 6 m2 kitchenette, a 20 m2 dining room, a 27 m2 living room with a fireplace between the two rooms, a 16 m2 bedroom, a staircase leading to a dovecote, a 14 m2 bedroom

Roof: Roof redone in 2019.

Well. Magnificent stone barn of 220 m2 on the ground (with the same surface area upstairs) and 3 very beautiful awnings adjoining the barn.

Served by city water and electricity.

Possibility of acquiring 5 adjoining hectares