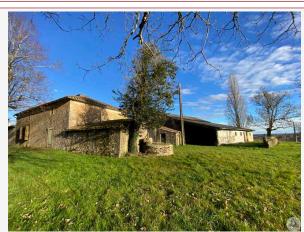

## • Description ref n°7312 •

In a small hamlet, dominant position, stone farmhouse with adjoining buildings including a semi-detached house at the back with a barn.

The 95 m2 house is old, without comfort. It consists of a 6 m2 kitchenette, a 20 m2 dining room, a 27 m2 living room with a fireplace between the two rooms, a 16 m2 bedroom, a staircase leading to a dovecote, a 14 m2 bedroom

Roof: Roof redone in 2019.

Well. Magnificent stone barn of 220 m2 on the ground (with the same surface area upstairs) and 3 very beautiful awnings adjoining the barn.

Served by city water and electricity.

Possibility of acquiring 5 adjoining hectares