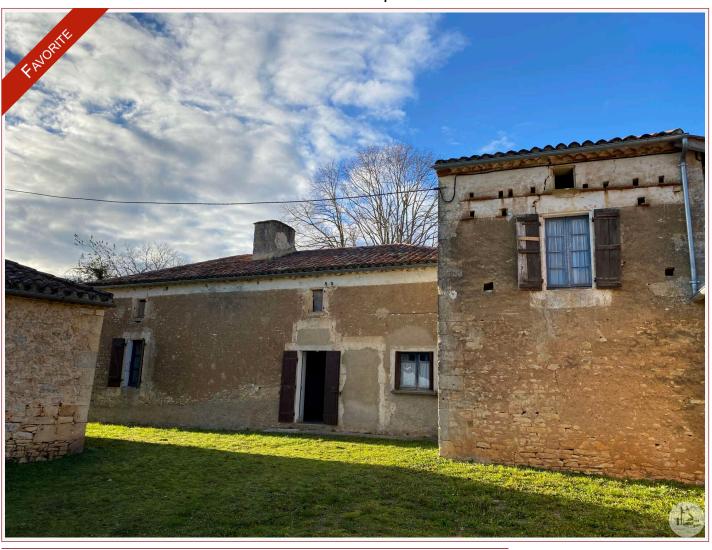

## Agence Immobilière Valadié

Professionnels de la transaction immobilière depuis 1960

Ref: 7312

• House - Lacapelle-Biron •

## • Description ref n°7312 •

In a small hamlet, dominant position, stone farmhouse with adjoining buildings including a semi-detached house at the back with a barn.

The 95 m2 house is old, without comfort. It consists of a 6 m2 kitchenette, a 20 m2 dining room, a 27 m2 living room with a fireplace between the two rooms, a 16 m2 bedroom, a staircase leading to a dovecote, a 14 m2 bedroom

Roof: Roof redone in 2019.

Well. Magnificent stone barn of 220 m2 on the ground (with the same surface area upstairs) and 3 very beautiful awnings adjoining the barn.

Served by city water and electricity.