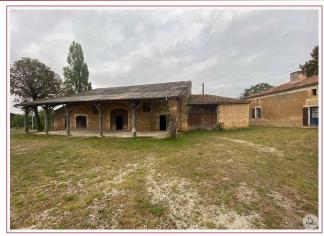

## • Description ref n°7312 •

In a small hamlet, dominant position, stone farmhouse with adjoining buildings including a semi-detached house at the back with a barn.

The 95 m2 house is old, without comfort. It consists of a 6 m2 kitchenette, a 20 m2 dining room, a 27 m2 living room with a fireplace between the two rooms, a 16 m2 bedroom, a staircase leading to a dovecote, a 14 m2 bedroom

Roof: Roof redone in 2019.

Well. Magnificent stone barn of 220 m2 on the ground (with the same surface area upstairs) and 3 very beautiful awnings adjoining the barn.

Served by city water and electricity.

Possibility of acquiring 5 adjoining hectares