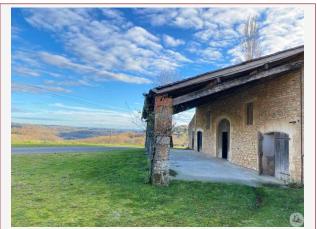

## • Description ref n°7312 •

In a small hamlet, dominant position, stone farmhouse with adjoining buildings including a semi-detached house at the back with a barn.

The 95 m2 house is old, without comfort. It consists of a 6 m2 kitchenette, a 20 m2 dining room, a 27 m2 living room with a fireplace between the two rooms, a 16 m2 bedroom, a staircase leading to a dovecote, a 14 m2 bedroom

Roof: Roof redone in 2019.

Well. Magnificent stone barn of 220 m2 on the ground (with the same surface area upstairs) and 3 very beautiful awnings adjoining the barn.

Served by city water and electricity.

Possibility of acquiring 5 adjoining hectares