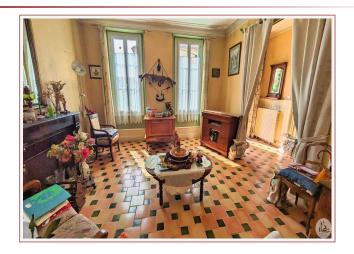

Very little maintenance, and plenty of interior space to accommodate a family!

We enter through a small enclosed PVC garden with its gate, providing access to an entrance of 6.67m² which serves a living room of 18.61m², a dining room of 17.26m² and a fitted kitchen of 12.31m² with access to the terrace for eating outside.

City gas heating PVC double glazing Wooden shutters Mains drainage

Authentic elements have been preserved such as ceiling rosettes, old parquet floors, large windows providing light and all in PVC double glazing.