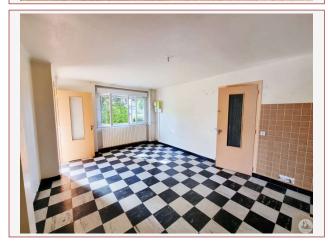

#### Ground floor:

Entrance approximately 2 m², bright living room of approximately 20 m², dining room/kitchen of approximately 23 m², adjoining room of 18 m² (old shop with window on the street/possibility of a bedroom on the same level), shower room of 5.65 m² with WC. Hallway with workshop access.