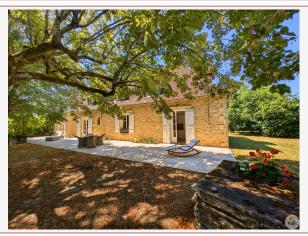

Work needed: No work

Fireplace: Yes open hearth

**Built:** Not specified

South of Sarlat, 2 minutes from a village with all shops, 18th century Périgord house renovated in 2022 of approximately 189 m<sup>2</sup>, 4 bedrooms including 2 on one level, partial basement with double garage, swimming pool.

## • Description ref n°7213 •

Old Périgourdine house composed on the garden level, a living room of 27 m² with old character fireplace, living room of approximately 30 m² with open fitted kitchen and office space, pantry/laundry room of 5.5 m², bedroom of 17 m² with its bathroom of 3.43 m² with toilet, bedroom of 17 m² with dressing area of 5.69 m² (possibility of transforming into a bathroom).