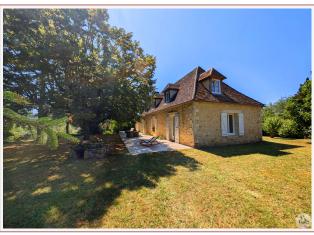

Work needed: No work

Fireplace: Yes open hearth

**Built:** Not specified

South of Sarlat, 2 minutes from a village with all shops, 18th century Périgord house renovated in 2022 of approximately 189 m<sup>2</sup>, 4 bedrooms including 2 on one level, partial basement with double garage, swimming pool.

## • Description ref n°7213 •

Old Périgourdine house composed on the garden level, a living room of 27 m² with old character fireplace, living room of approximately 30 m² with open fitted kitchen and office space, pantry/laundry room of 5.5 m², bedroom of 17 m² with its bathroom of 3.43 m² with toilet, bedroom of 17 m² with dressing area of 5.69 m² (possibility of transforming into a bathroom).