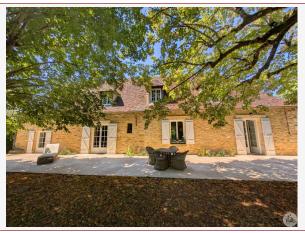

Work needed: No work

Fireplace: Yes open hearth

**Built:** Not specified

South of Sarlat, 2 minutes from a village with all shops, 18th century Périgord house renovated in 2022 of approximately 189 m<sup>2</sup>, 4 bedrooms including 2 on one level, partial basement with double garage, swimming pool.

## • Description ref n°7213 •

Old Périgourdine house composed on the garden level, a living room of 27 m² with old character fireplace, living room of approximately 30 m² with open fitted kitchen and office space, pantry/laundry room of 5.5 m², bedroom of 17 m² with its bathroom of 3.43 m² with toilet, bedroom of 17 m² with dressing area of 5.69 m² (possibility of transforming into a bathroom).