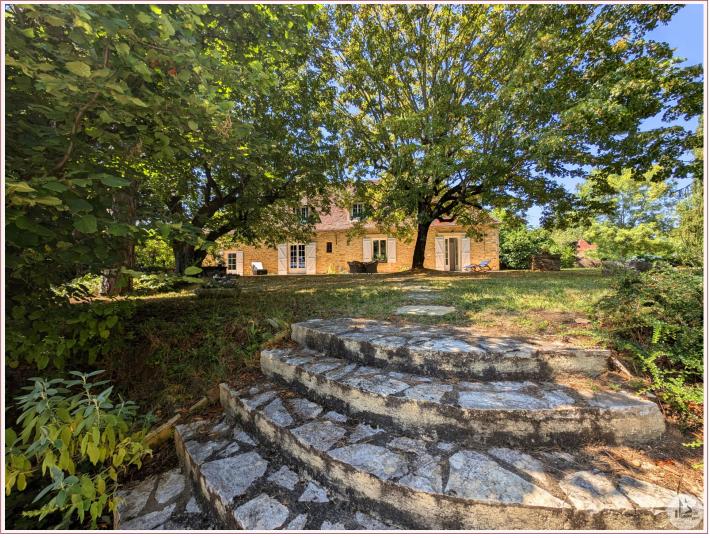

Work needed: No work

Fireplace: Yes open hearth

**Built:** Not specified

South of Sarlat, 2 minutes from a village with all shops, 18th century Périgord house renovated in 2022 of approximately 189 m<sup>2</sup>, 4 bedrooms including 2 on one level, partial basement with double garage, swimming pool.

Adjoining land of 9294 m<sup>2</sup> enclosed - 10x5 m chlorine swimming pool with diving pit