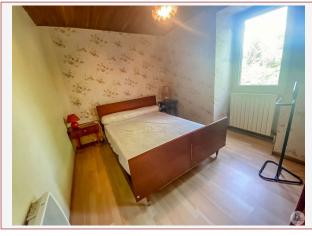

Logement énergivore

Quercy stone property of 143 m<sup>2</sup> on 8.2 hectares. Living room of 50 m<sup>2</sup>, kitchen, 3 bedrooms, bathroom on the ground floor, large bedroom and attics upstairs. 86 m<sup>2</sup> terrace, wood and electric heating, septic tank. Outbuildings,

## • Description ref n°7182 •

Quercy stone property of 143 m² located on 8.2 hectares of land. The ground floor includes a large living room of 50 m², an equipped kitchen, three comfortable bedrooms and a bathroom. Upstairs you will find a large bedroom as well as attics providing additional storage space. Enjoy the 86 m² terrace, perfect for moments of relaxation outdoors. The house is equipped with wood and electric central heating, with single glazed windows in the dining room and PVC double glazing for the rest. Sanitation is provided by a septic tank. The property also has numerous outbuildings, including a spacious old tobacco barn of almost 300 m², a garage, and a summer kitchen ideal for outdoor dining. The 8.2 hectare land offers many possibilities for nature lovers.