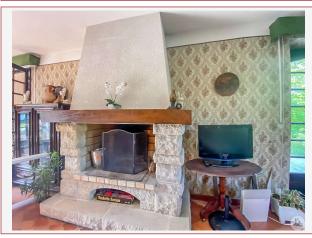

Work needed: No work

Fireplace: Yes open hearth

**Built:** Not specified

Logement économe

91 à 150 C

151 à 230

231 à 330

331 à 450

## • Description ref n°7182 •

Quercy stone property of 143 m² located on 8.2 hectares of land. The ground floor includes a large living room of 50 m², an equipped kitchen, three comfortable bedrooms and a bathroom. Upstairs you will find a large bedroom as well as attics providing additional storage space. Enjoy the 86 m² terrace, perfect for moments of relaxation outdoors. The house is equipped with wood and electric central heating, with single glazed windows in the dining room and PVC double glazing for the rest. Sanitation is provided by a septic tank. The property also has numerous outbuildings, including a spacious old tobacco barn of almost 300 m², a garage, and a summer kitchen ideal for outdoor dining. The 8.2 hectare land offers many possibilities for nature lovers.