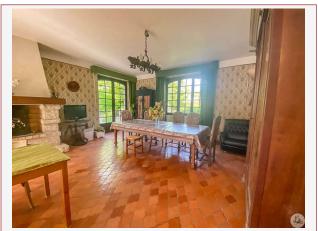

Logement énergivore

Quercy stone property of 143 m<sup>2</sup> on 8.2 hectares. Living room of 50 m<sup>2</sup>, kitchen, 3 bedrooms, bathroom on the ground floor, large bedroom and attics upstairs. 86 m<sup>2</sup> terrace, wood and electric heating, septic tank. Outbuildings,

## • Description ref n°7182 •

Quercy stone property of 143 m² located on 8.2 hectares of land. The ground floor includes a large living room of 50 m², an equipped kitchen, three comfortable bedrooms and a bathroom. Upstairs you will find a large bedroom as well as attics providing additional storage space. Enjoy the 86 m² terrace, perfect for moments of relaxation outdoors. The house is equipped with wood and electric central heating, with single glazed windows in the dining room and PVC double glazing for the rest. Sanitation is provided by a septic tank. The property also has numerous outbuildings, including a spacious old tobacco barn of almost 300 m², a garage, and a summer kitchen ideal for outdoor dining. The 8.2 hectare land offers many possibilities for nature lovers.