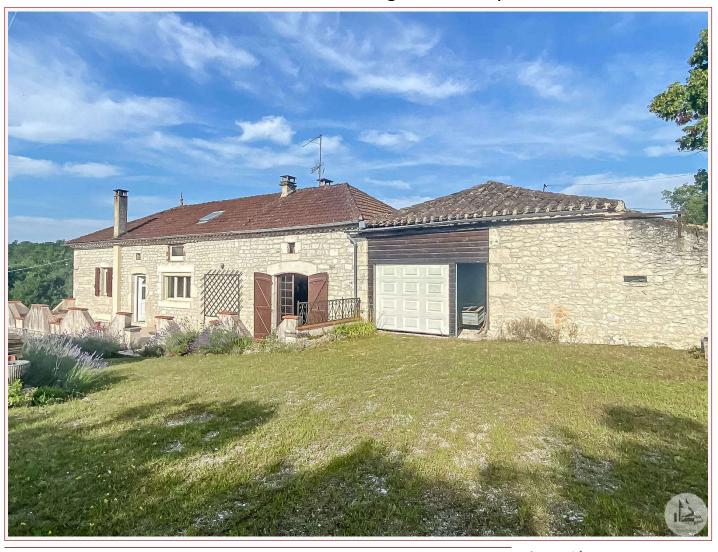

Logement énergivore

Quercy stone property of 143 m<sup>2</sup> on 8.2 hectares. Living room of 50 m<sup>2</sup>, kitchen, 3 bedrooms, bathroom on the ground floor, large bedroom and attics upstairs. 86 m<sup>2</sup> terrace, wood and electric heating, septic tank. Outbuildings,

## • Description ref n°7182 •

Quercy stone property of 143 m² located on 8.2 hectares of land. The ground floor includes a large living room of 50 m², an equipped kitchen, three comfortable bedrooms and a bathroom. Upstairs you will find a large bedroom as well as attics providing additional storage space. Enjoy the 86 m² terrace, perfect for moments of relaxation outdoors. The house is equipped with wood and electric central heating, with single glazed windows in the dining room and PVC double glazing for the rest. Sanitation is provided by a septic tank. The property also has numerous outbuildings, including a spacious old tobacco barn of almost 300 m², a garage, and a summer kitchen ideal for outdoor dining. The 8.2 hectare land offers many possibilities for nature lovers.