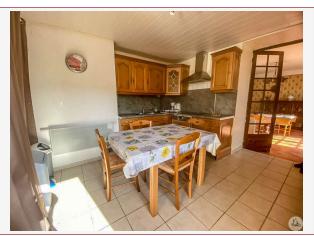

Logement énergivore

Quercy stone property of 143 m<sup>2</sup> on 8.2 hectares. Living room of 50 m<sup>2</sup>, kitchen, 3 bedrooms, bathroom on the ground floor, large bedroom and attics upstairs. 86 m<sup>2</sup> terrace, wood and electric heating, septic tank. Outbuildings,

## • Description ref n°7182 •

Quercy stone property of 143 m² located on 8.2 hectares of land. The ground floor includes a large living room of 50 m², an equipped kitchen, three comfortable bedrooms and a bathroom. Upstairs you will find a large bedroom as well as attics providing additional storage space. Enjoy the 86 m² terrace, perfect for moments of relaxation outdoors. The house is equipped with wood and electric central heating, with single glazed windows in the dining room and PVC double glazing for the rest. Sanitation is provided by a septic tank. The property also has numerous outbuildings, including a spacious old tobacco barn of almost 300 m², a garage, and a summer kitchen ideal for outdoor dining. The 8.2 hectare land offers many possibilities for nature lovers.