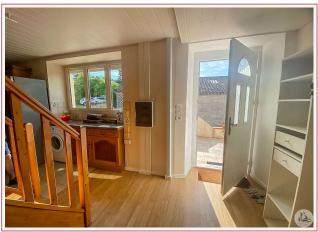

Logement énergivore

Quercy stone property of 143 m<sup>2</sup> on 8.2 hectares. Living room of 50 m<sup>2</sup>, kitchen, 3 bedrooms, bathroom on the ground floor, large bedroom and attics upstairs. 86 m<sup>2</sup> terrace, wood and electric heating, septic tank. Outbuildings,

## • Description ref n°7182 •

Quercy stone property of 143 m² located on 8.2 hectares of land. The ground floor includes a large living room of 50 m², an equipped kitchen, three comfortable bedrooms and a bathroom. Upstairs you will find a large bedroom as well as attics providing additional storage space. Enjoy the 86 m² terrace, perfect for moments of relaxation outdoors. The house is equipped with wood and electric central heating, with single glazed windows in the dining room and PVC double glazing for the rest. Sanitation is provided by a septic tank. The property also has numerous outbuildings, including a spacious old tobacco barn of almost 300 m², a garage, and a summer kitchen ideal for outdoor dining. The 8.2 hectare land offers many possibilities for nature lovers.