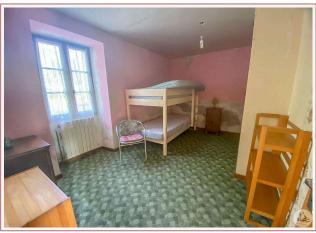

Logement énergivore

Quercy stone property of 143 m<sup>2</sup> on 8.2 hectares. Living room of 50 m<sup>2</sup>, kitchen, 3 bedrooms, bathroom on the ground floor, large bedroom and attics upstairs. 86 m<sup>2</sup> terrace, wood and electric heating, septic tank. Outbuildings,

## • Description ref n°7182 •

Quercy stone property of 143 m² located on 8.2 hectares of land. The ground floor includes a large living room of 50 m², an equipped kitchen, three comfortable bedrooms and a bathroom. Upstairs you will find a large bedroom as well as attics providing additional storage space. Enjoy the 86 m² terrace, perfect for moments of relaxation outdoors. The house is equipped with wood and electric central heating, with single glazed windows in the dining room and PVC double glazing for the rest. Sanitation is provided by a septic tank. The property also has numerous outbuildings, including a spacious old tobacco barn of almost 300 m², a garage, and a summer kitchen ideal for outdoor dining. The 8.2 hectare land offers many possibilities for nature lovers.