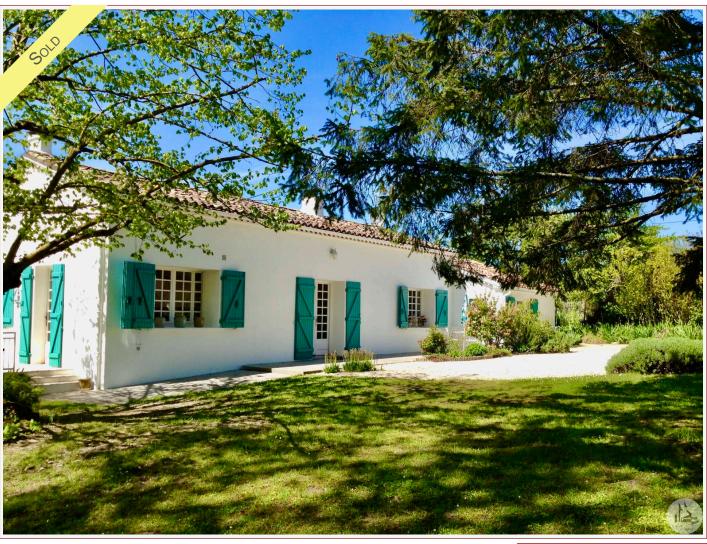

Work needed: No work

Fireplace: Yes closed hearth

**Built:** Not specified

Very pretty single storey house. Located in Monflanquin, a magnificent medieval village. Beautiful garden - 3 bedrooms and 2 bathrooms. Garage. Shops in walking distance

## • Description ref n°6994 •

At the end of its own driveway, charming property set on one level and benefiting from an entrance, a very light living room - dining room -29 m2 with terracotta tiled floor and fireplace.

The property is in walking distance of shops and is set in a quiet residential area of Monflanquin at the bottom of the village.

Taxe fonciere 693 euros per year. Heating by electric radiators and fire place. Mains drainage.

A bright and easy-to-maintain house on the edge of the medieval bastide of Monflanquin, classified as one of 'one of the most beautiful villages in France'

Bergerac and its airport approximately 40 minutes away with flights to the United Kingdom