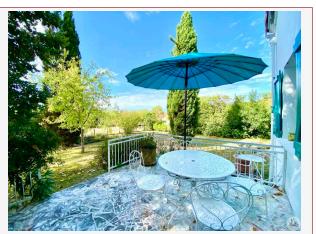

Equipped kitchen of 11 m2, French doors opening onto a south-facing terrace and the garden.

The house continues with its 3 bedrooms, including a master bedroom of 20 m2 with ensuite bathroom - 4.95m2 with bath/shower, basin and WC, terracotta tiled floor.

Bedroom n 2 -–11.80 m2 with built-in cupboard Bedroom no. 3- 11m2

Family bathroom with bath/shower and basin – 4.85m2. Separate toilet

Garage and garden shed

Pretty garden of 2400m2 with mature trees lovely shaded area under the trees perfect for alfreso dining