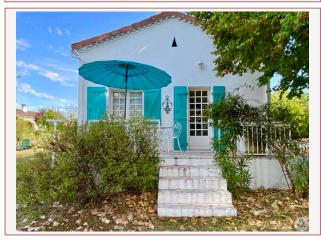

## • Description ref n°6994 •

At the end of its own driveway, charming property set on one level and benefiting from an entrance, a very light living room - dining room -29 m2 with terracotta tiled floor and fireplace.

Bedroom n 2 -–11.80 m2 with built-in cupboard Bedroom no. 3- 11m2

Family bathroom with bath/shower and basin – 4.85m2. Separate toilet

Garage and garden shed

Pretty garden of 2400m2 with mature trees lovely shaded area under the trees perfect for alfreso dining