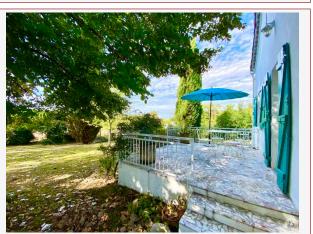

Equipped kitchen of 11 m2, French doors opening onto a south-facing terrace and the garden.

The house continues with its 3 bedrooms, including a master bedroom of 20 m2 with ensuite bathroom - 4.95m2 with bath/shower, basin and WC, terracotta tiled floor.

Bedroom n 2 -–11.80 m2 with built-in cupboard Bedroom no. 3- 11m2

Family bathroom with bath/shower and basin – 4.85m2. Separate toilet

Garage and garden shed

Pretty garden of 2400m2 with mature trees lovely shaded area under the trees perfect for alfreso dining