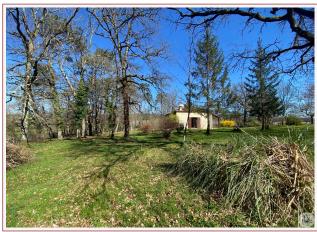

Work needed: Second work

Fireplace: No

**Built:** Not specified

On a magnificent 2.9 ha plot of land, mainly wooded (mature and majestic oak trees), recently modernized single-storey house, with basement + shed. 5 minutes from shops. Rural environment, not too isolated.

Closed metal shed (124 m2)

Wooded land (mature oaks and umbrella pines) with a plot of meadow (4635 m2) 1 well with spring. A peaceful place where you feel good.