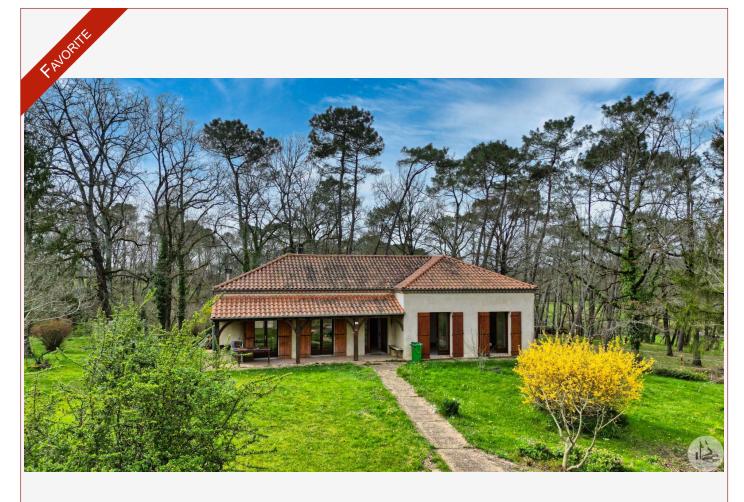

Work needed: Second work

Fireplace: No

**Built:** Not specified

On a magnificent 2.9 ha plot of land, mainly wooded (mature and majestic oak trees), recently modernized single-storey house, with basement + shed. 5 minutes from shops. Rural environment, not too isolated.

## • Description ref n°6961 •

Traditional house, on one level, built in 86, recently modernized, comprising: covered tiled terrace, entrance (6.9 m2), fitted kitchen - 10.4 m2 - (furniture, gas hob, oven, hood) open to living room (33.6 m2) with wood stove, hallway (5 m2) leading to a bathroom (8 m2), a toilet and 3 bedrooms of 11.3; 11.1 and 11.3 m2 (including 2 with closet space)

Closed metal shed (124 m2)

Wooded land (mature oaks and umbrella pines) with a plot of meadow (4635 m2) 1 well with spring. A peaceful place where you feel good.