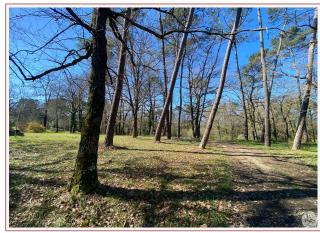

Work needed: Second work

Fireplace: No

**Built:** Not specified

On a magnificent 2.9 ha plot of land, mainly wooded (mature and majestic oak trees), recently modernized single-storey house, with basement + shed. 5 minutes from shops. Rural environment, not too isolated.

Closed metal shed (124 m2)

Wooded land (mature oaks and umbrella pines) with a plot of meadow (4635 m2) 1 well with spring. A peaceful place where you feel good.