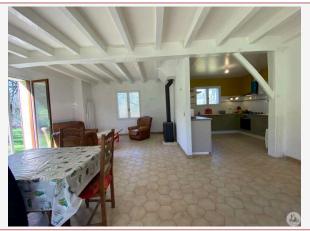

## • Description ref n°6961 •

Traditional house, on one level, built in 86, recently modernized, comprising: covered tiled terrace, entrance (6.9 m2), fitted kitchen - 10.4 m2 - (furniture, gas hob, oven, hood) open to living room (33.6 m2) with wood stove, hallway (5 m2) leading to a bathroom (8 m2), a toilet and 3 bedrooms of 11.3; 11.1 and 11.3 m2 (including 2 with closet space)

Heating by recent electric convectors + wood stove. 30 cm glass wool insulation recently installed in the attic. Equipped kitchen recently installed.

Basement under the entire house with a fitted room (14 m2), garage space (60.7 m2), storage space with water heater and electrical panel (34.2 m2)