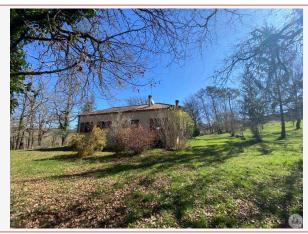

Work needed: Second work

Fireplace: No

**Built:** Not specified

On a magnificent 2.9 ha plot of land, mainly wooded (mature and majestic oak trees), recently modernized single-storey house, with basement + shed. 5 minutes from shops. Rural environment, not too isolated.

## • Description ref n°6961 •

Traditional house, on one level, built in 86, recently modernized, comprising: covered tiled terrace, entrance (6.9 m2), fitted kitchen - 10.4 m2 - (furniture, gas hob, oven, hood) open to living room (33.6 m2) with wood stove, hallway (5 m2) leading to a bathroom (8 m2), a toilet and 3 bedrooms of 11.3; 11.1 and 11.3 m2 (including 2 with closet space)