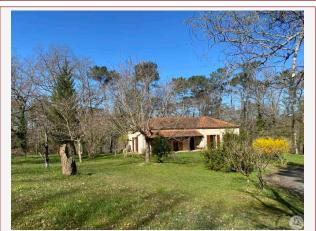

Work needed: Second work

Fireplace: No

**Built:** Not specified

On a magnificent 2.9 ha plot of land, mainly wooded (mature and majestic oak trees), recently modernized single-storey house, with basement + shed. 5 minutes from shops. Rural environment, not too isolated.

Closed metal shed (124 m2)

Wooded land (mature oaks and umbrella pines) with a plot of meadow (4635 m2) 1 well with spring. A peaceful place where you feel good.