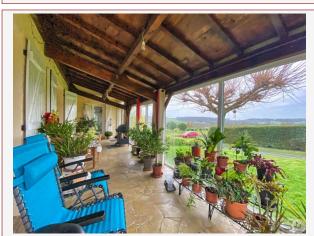

## • Description ref n°6958 •

Old farmhouse consisting of a traditional house including a veranda (25 m2), an entrance (9.2 m2), a fitted kitchen - 19.7 m2 - (oven, hob and extractor), living / dining room ( 30.4 m2) with fireplace (wood stove), 3 bedrooms (11.1; 11.6 and 13.7 m2), bathroom (6.9 m2) with 2 sinks, shower and cupboard, w.c.