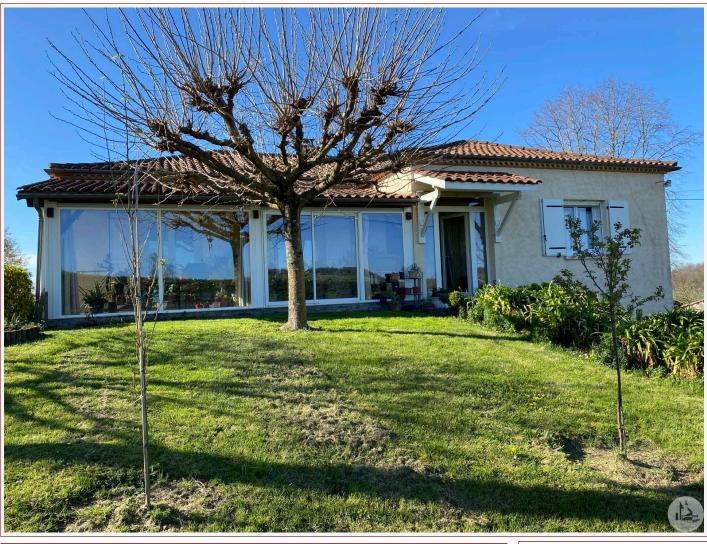

## Agence Immobilière Valadié

Professionnels de la transaction immobilière depuis 1960

Ref: 6958

• House - Lougratte •

## • Description ref n°6958 •

Old farmhouse consisting of a traditional house including a veranda (25 m2), an entrance (9.2 m2), a fitted kitchen - 19.7 m2 - (oven, hob and extractor), living / dining room ( 30.4 m2) with fireplace (wood stove), 3 bedrooms (11.1; 11.6 and 13.7 m2), bathroom (6.9 m2) with 2 sinks, shower and cupboard, w.c.

In the semi-buried basement (under the entire house): garage (61.2 m2), cellar (25.4 m2), boiler room (15.2 m2), 3 additional bedrooms (13.4; 9 and 10, 7 m2)

Heating by heat pump supplying a system of radiators. Insulation (cellulose wadding) Double-glazed PVC windows. Aluminum shutters.