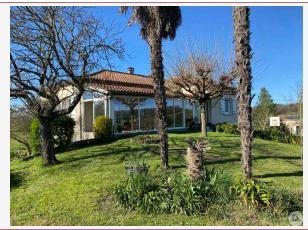

## • Description ref n°6958 •

Old farmhouse consisting of a traditional house including a veranda (25 m2), an entrance (9.2 m2), a fitted kitchen - 19.7 m2 - (oven, hob and extractor), living / dining room ( 30.4 m2) with fireplace (wood stove), 3 bedrooms (11.1; 11.6 and 13.7 m2), bathroom (6.9 m2) with 2 sinks, shower and cupboard, w.c.