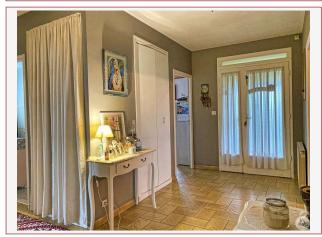

## • Description ref n°6958 •

Old farmhouse consisting of a traditional house including a veranda (25 m2), an entrance (9.2 m2), a fitted kitchen - 19.7 m2 - (oven, hob and extractor), living / dining room ( 30.4 m2) with fireplace (wood stove), 3 bedrooms (11.1; 11.6 and 13.7 m2), bathroom (6.9 m2) with 2 sinks, shower and cupboard, w.c.