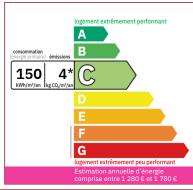

## **DETAILS**

Land surface: 70270 m<sup>2</sup>

Number of bedrooms: 6

Number of levels: 0

Type of heating: Pompe à chaleur alimentant radiateurs

Drainage/sewage: Septic tank

Swimming pool: No

Ground floor living: Yes

In the semi-buried basement (under the entire house): garage (61.2 m2), cellar (25.4 m2), boiler room (15.2 m2), 3 additional bedrooms (13.4; 9 and 10, 7 m2)

Heating by heat pump supplying a system of radiators. Insulation (cellulose wadding) Double-glazed PVC windows. Aluminum shutters.