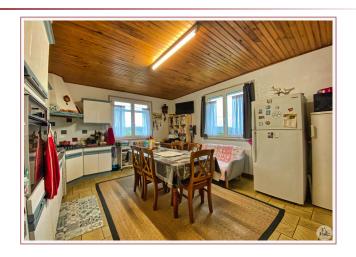

## • Description ref n°6958 •

Old farmhouse consisting of a traditional house including a veranda (25 m2), an entrance (9.2 m2), a fitted kitchen - 19.7 m2 - (oven, hob and extractor), living / dining room ( 30.4 m2) with fireplace (wood stove), 3 bedrooms (11.1; 11.6 and 13.7 m2), bathroom (6.9 m2) with 2 sinks, shower and cupboard, w.c.