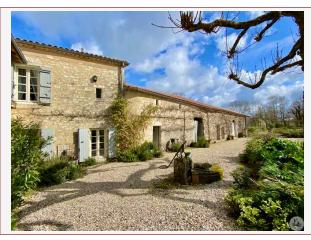

Work needed: No work

Fireplace: Yes open hearth

**Built:** 1900

Beautiful stone property close to the vibrant bastide village of Villereal. Renovated to a high standard, stone outbuildings, enclosed gardens, heated pool... gorgeous setting in a very sought after area.

This lovely stone property offering over 200m2 of living space and set over two levels has been tastefully and carefully restored by its owners whilst the ground floor has had a complete renovation.

Stone steps leading to the front door, and a covered porch with sitting area, then into a large spacious reception room -32 m2 with oak and tiled floor and exposed beams, access onto a very pretty west facing terrace perfect for watching the sun go down.