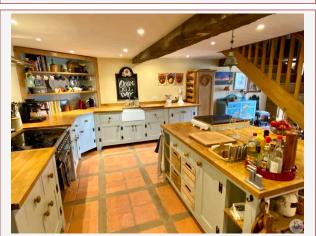

This lovely stone property offering over 200m2 of living space and set over two levels has been tastefully and carefully restored by its owners whilst the ground floor has had a complete renovation.

Stone steps leading to the front door, and a covered porch with sitting area, then into a large spacious reception room -32 m2 with oak and tiled floor and exposed beams, access onto a very pretty west facing terrace perfect for watching the sun go down.

From the reception hall an elegant oak staircase that leads down to the ground -garden level.

To the left of the first reception room a charming sitting room - 24m2 with corner

lof fireplace. Beamed ceiling, oak parquet flooring.