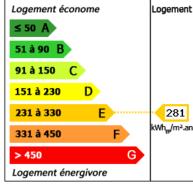

#### **DETAILS**

Land surface: 8787 m<sup>2</sup>

Number of bedrooms: 3

Number of levels: 1

Type of heating: Electric

Drainage/sewage: Septic tank

Swimming pool: Yes

Ground floor living: No