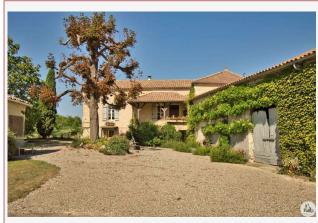

Work needed: No work

Fireplace: Yes open hearth

**Built:** 1900

Beautiful stone property close to the vibrant bastide village of Villereal. Renovated to a high standard, stone outbuildings, enclosed gardens, heated pool... gorgeous setting in a very sought after area.

### • Description ref n°6938 •

The beautiful and dynamic medieval bastide village of Villereal just a few minutes away with its covered market hall and arcaded square, its boutiques, café and restaurants and of course the well know Saturday morning market, one of the best in the area.

This lovely stone property offering over 200m2 of living space and set over two levels has been tastefully and carefully restored by its owners whilst the ground floor has had a complete renovation.

Stone steps leading to the front door, and a covered porch with sitting area, then into a large spacious reception room -32 m2 with oak and tiled floor and exposed beams, access onto a very pretty west facing terrace perfect for watching the sun go down.