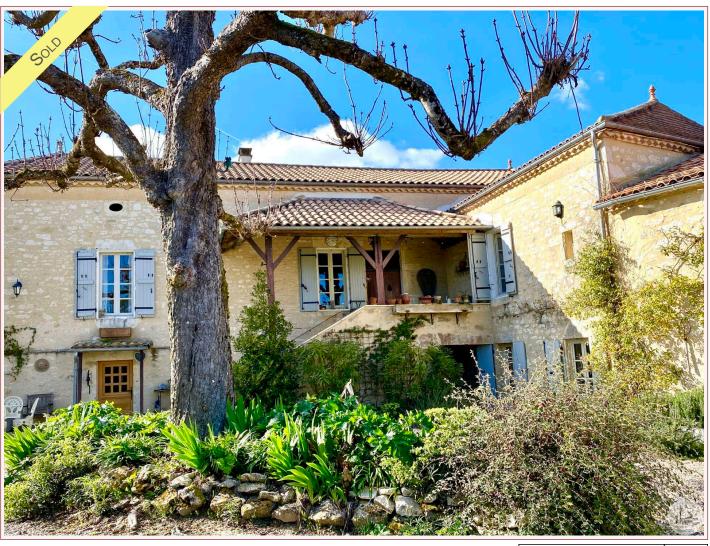

# Agence Immobilière Valadié

Professionnels de la transaction immobilière depuis 1960

Ref: 6938

• House - Villeréal •

Work needed: No work

Fireplace: Yes open hearth

**Built:** 1900

Beautiful stone property close to the vibrant bastide village of Villereal. Renovated to a high standard, stone outbuildings, enclosed gardens, heated pool... gorgeous setting in a very sought after area.

### • Description ref n°6938 •

The beautiful and dynamic medieval bastide village of Villereal just a few minutes away with its covered market hall and arcaded square, its boutiques, café and restaurants and of course the well know Saturday morning market, one of the best in the area.

This lovely stone property offering over 200m2 of living space and set over two levels has been tastefully and carefully restored by its owners whilst the ground floor has had a complete renovation.

Stone steps leading to the front door, and a covered porch with sitting area, then into a large spacious reception room -32 m2 with oak and tiled floor and exposed beams, access onto a very pretty west facing terrace perfect for watching the sun go down.