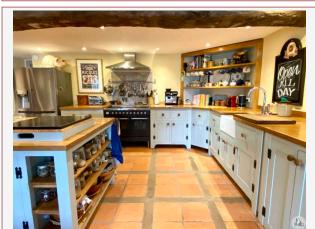

This lovely stone property offering over 200m2 of living space and set over two levels has been tastefully and carefully restored by its owners whilst the ground floor has had a complete renovation.

Stone steps leading to the front door, and a covered porch with sitting area, then into a large spacious reception room -32 m2 with oak and tiled floor and exposed beams, access onto a very pretty west facing terrace perfect for watching the sun go down.

From the reception hall an elegant oak staircase that leads down to the ground -garden level.

To the left of the first reception room a charming sitting room - 24m2 with corner

lof fireplace. Beamed ceiling, oak parquet flooring.