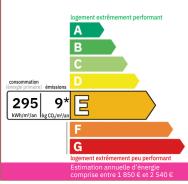

## DETAILS

Land surface: 15 m<sup>2</sup> Number of bedrooms: 2 Number of levels: 1 Type of heating: Electric Drainage/sewage: Everything in the sewer Swimming pool: No Ground floor living: No Work needed: No work Fireplace: No Built: Not specified