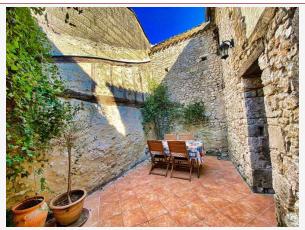

19.04m2 kitchen Kitchen units -Hood -sink -wooden worktop Wooden windows - double glazing - exposed stonework and beams. Tiled floor. Electric radiators French doors to leading onto the stone courtyard of 15;,26 m2