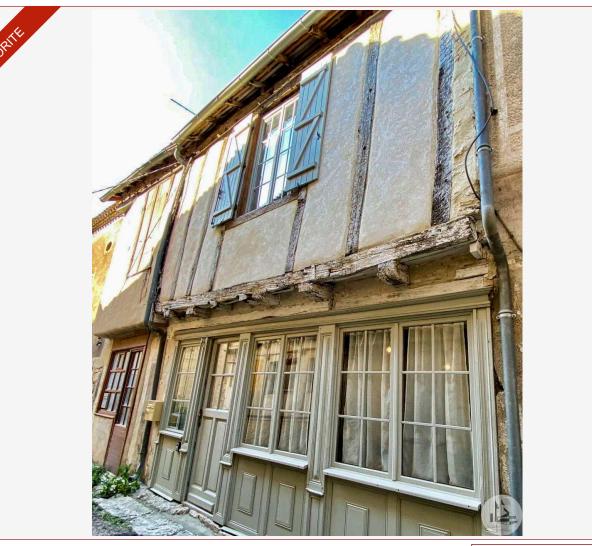

## • Description ref n°6843 •

This charming stone property is located in the heart of the medieval town of Issigeac, 20 km from Bergerac, Dordogne.

Quiet location in a small alley.

Perfect for a pied-à-terre or seasonal rental, beautifully renovated.

This pretty stone and timber-framed house has an entrance on the ground floor with a French window surrounded by a wooden frame. old shop style

living area and dining area - 34.92 m2 (5.45 x 6.40m) Tiled floor Exposed stone walls. Exposed ceiling beams. Stone alcove Wooden staircase leading to first floor.