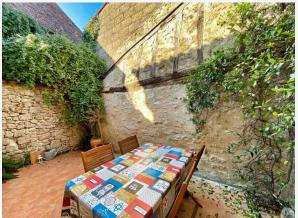

19.04m2 kitchen Kitchen units -Hood -sink -wooden worktop Wooden windows - double glazing - exposed stonework and beams. Tiled floor. Electric radiators French doors to leading onto the stone courtyard of 15;,26 m2

Located in the heart of the medieval village of Issigeac, renovated, benefiting from two bedroom with stone private courtyard

117 m<sup>2</sup> living

15 m²

Non-binding document

- Issigeac -Grand Rue 24560 Issigeac Tel : 05 53 58 68 26 issigeac@valadie-immobilier.com Price fees included