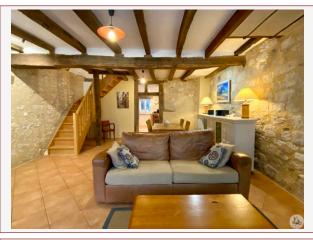

This pretty stone and timber-framed house has an entrance on the ground floor with a French window surrounded by a wooden frame. old shop style

living area and dining area - 34.92 m2 (5.45 x 6.40m) Tiled floor Exposed stone walls. Exposed ceiling beams. Stone alcove Wooden staircase leading to first floor.

19.04m2 kitchen Kitchen units -Hood -sink -wooden worktop Wooden windows - double glazing - exposed stonework and beams. Tiled floor. Electric radiators French doors to leading onto the stone courtyard of 15;,26 m2