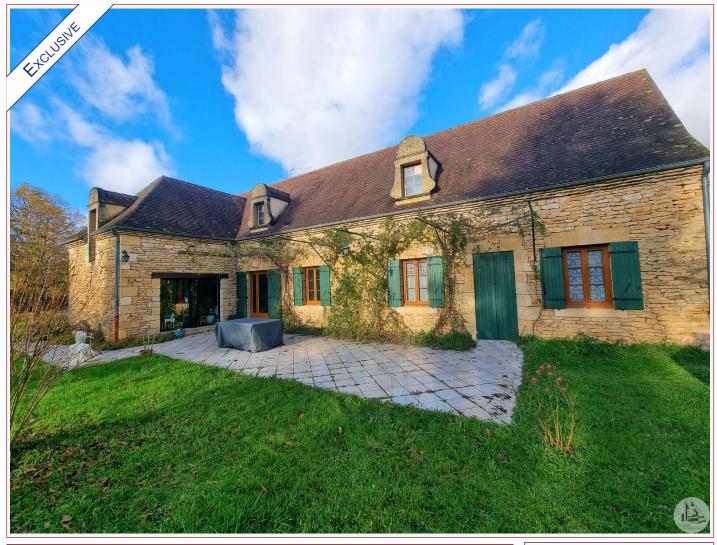

## • House - Sarlat-la-Canéda •

3km from the center of Sarlat, property consisting of a single-storey house with 3 bedrooms, a stone outbuilding with a 2-bedroom apartment on the same level, and a 1-bedroom apartment.

\*The agency fees are entirely at the cost of the purchaser

Agence Immobilière Valadié

Professionnels de la transaction immobilière depuis 1960

Traditional main stone house on one level, approximately 130 m<sup>2</sup> of living space, consisting of a living/dining room of 40 m<sup>2</sup> with insert fireplace, mezzanine of 17 m<sup>2</sup>, with access to the convertible attic (4th bedroom to be finished 9 m<sup>2</sup>), kitchen of 12 m<sup>2</sup>, 3 bedrooms of 11, 11 and 19 m<sup>2</sup>, bathroom of 8 m<sup>2</sup> with bathtub and shower, toilet, laundry room of 5 m<sup>2</sup>.

Garage and cellar - double-glazed joinery - Individual sanitation.

Wood and electric heating.

Stone barn composed of 2 independent accommodations renovated in 2006.

2 bedroom cottage, composed of a living room of 40 m<sup>2</sup> with open kitchen, 2 bedrooms of 10.6 and 15 m<sup>2</sup>, bathroom of 4.5 m<sup>2</sup>, toilet, pantry/laundry room of 17 m<sup>2</sup>, toilet.