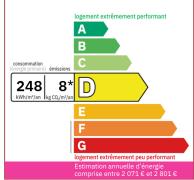

## DETAILS

Land surface: 8119 m<sup>2</sup> Number of bedrooms: 6 Number of levels: 2 Type of heating: Bois-électrique-géothermie Drainage/sewage: Septic tank Swimming pool: No Ground floor living: Yes Work needed: No work Fireplace: Yes closed hearth Built: Not specified