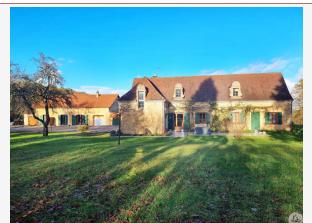

## • House - Sarlat-la-Canéda •

3km from the center of Sarlat, property consisting of a single-storey house with 3 bedrooms, a stone outbuilding with a 2-bedroom apartment on the same level, and a 1-bedroom apartment.

\*The agency fees are entirely at the cost of the purchaser

Agence Immobilière Valadié

Professionnels de la transaction immobilière depuis 1960

Traditional main stone house on one level, approximately 130 m<sup>2</sup> of living space, consisting of a living/dining room of 40 m<sup>2</sup> with insert fireplace, mezzanine of 17 m<sup>2</sup>, with access to the convertible attic (4th bedroom to be finished 9 m<sup>2</sup>), kitchen of 12 m<sup>2</sup>, 3 bedrooms of 11, 11 and 19 m<sup>2</sup>, bathroom of 8 m<sup>2</sup> with bathtub and shower, toilet, laundry room of 5 m<sup>2</sup>.

Garage and cellar - double-glazed joinery - Individual sanitation.

Wood and electric heating.

Stone barn composed of 2 independent accommodations renovated in 2006.

2 bedroom cottage, composed of a living room of 40 m<sup>2</sup> with open kitchen, 2 bedrooms of 10.6 and 15 m<sup>2</sup>, bathroom of 4.5 m<sup>2</sup>, toilet, pantry/laundry room of 17 m<sup>2</sup>, toilet.