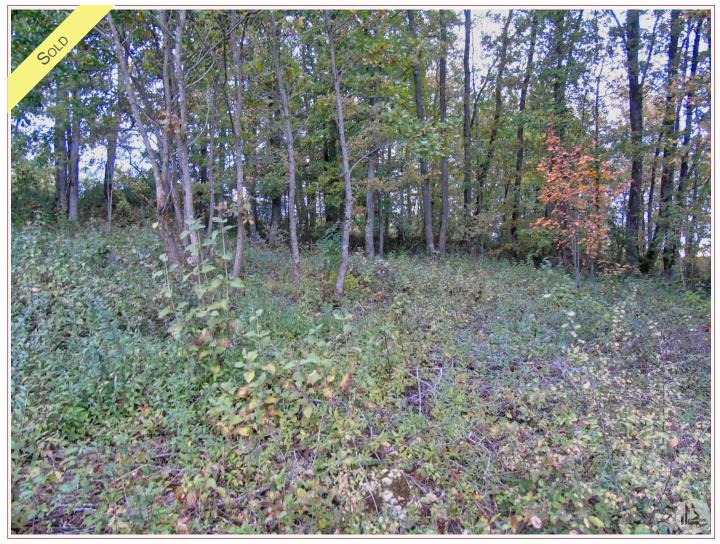

## • Description ref n°6777 •

On a plot of 2600 m<sup>2</sup>, facing south and very sheltered from the wind, you can put your wooden or contemporary house there.....to enjoy the calm without being totally isolated thanks to the CU.

The connections are nearby, access is easy and you will not be overlooked.

A part can remain wooded in order to provide shade.